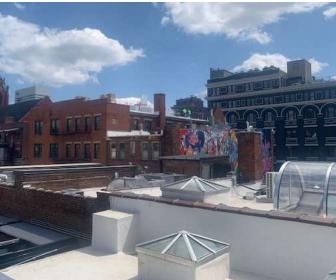

# Rooftop Patio

| Population Total Population          | <b>1 Mile</b> 20,478 | 3 Miles<br>135,790 | 5 Miles   |
|--------------------------------------|----------------------|--------------------|-----------|
| Average Age                          | 30.7                 | 34.2               | 35.3      |
| Average Age (Male)                   | 30.5                 | 34.2               | 34.6      |
| Average Age (Female)                 | 32.0                 | 35.1               | 36.4      |
| Households & Income Total Households | 1 Mile               | 3 Miles            | 5 Miles   |
| # of Persons per HH                  | 13,682               | 75,218             | 158,197   |
| Average HH Income                    | \$59,407             | \$54,689           | \$62,075  |
| Average House Value                  | \$215,210            | \$166,972          | \$169,702 |