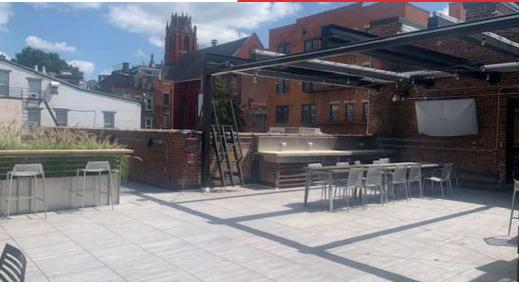

## **Property Highlights**

- Multiple Suites Available
- · High End Creative Office Spaces
- · Upscale Building With Rooftop Patio
- · Close Proximity to TQL Stadium
- · Modern Open Floor Layouts
- Walking Distance to Music Hall and Washington Square Park
- · Onsite Parking Available

# Rooftop Patio

| Population Total Population          | <b>1 Mile</b> 20,478 | 3 Miles<br>135,790 | 5 Miles   |
|--------------------------------------|----------------------|--------------------|-----------|
| Average Age                          | 30.7                 | 34.2               | 35.3      |
| Average Age (Male)                   | 30.5                 | 34.2               | 34.6      |
| Average Age (Female)                 | 32.0                 | 35.1               | 36.4      |
| Households & Income Total Households | 1 Mile               | 3 Miles            | 5 Miles   |
| # of Persons per HH                  | 13,682               | 75,218             | 158,197   |
| Average HH Income                    | \$59,407             | \$54,689           | \$62,075  |
| Average House Value                  | \$215,210            | \$166,972          | \$169,702 |