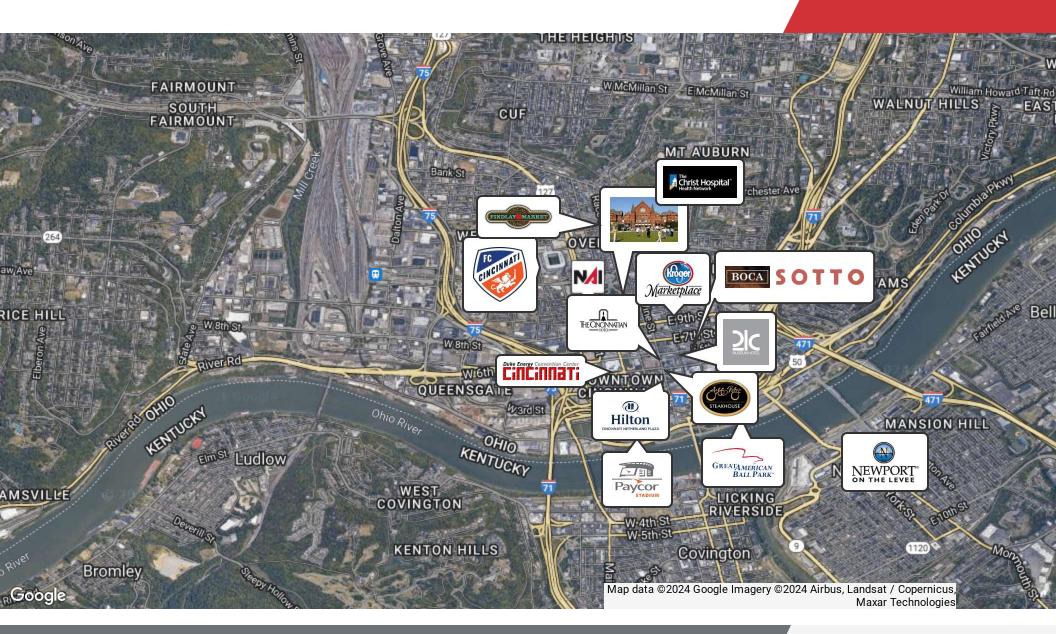

## **Property Highlights**

- Multiple Suites Available
- · High End Creative Office Spaces
- · Upscale Building With Rooftop Patio
- · Close Proximity to TQL Stadium
- · Modern Open Floor Layouts
- Walking Distance to Music Hall and Washington Square Park
- · Onsite Parking Available