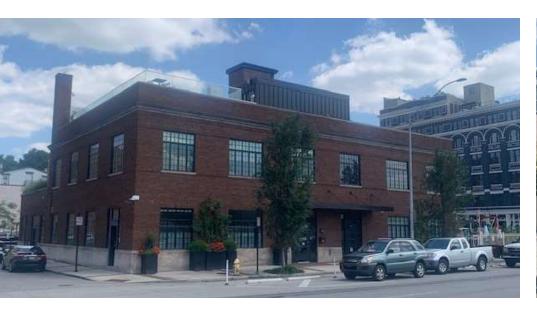

## 1208 Central Parkway

1208 Central Parkway Cincinnati, Ohio 45202

## **Property Highlights**

- Multiple Suites Available
- · High End Creative Office Spaces
- · Upscale Building With Rooftop Patio
- · Close Proximity to TQL Stadium
- · Modern Open Floor Layouts
- Walking Distance to Music Hall and Washington Square Park
- · Onsite Parking Available