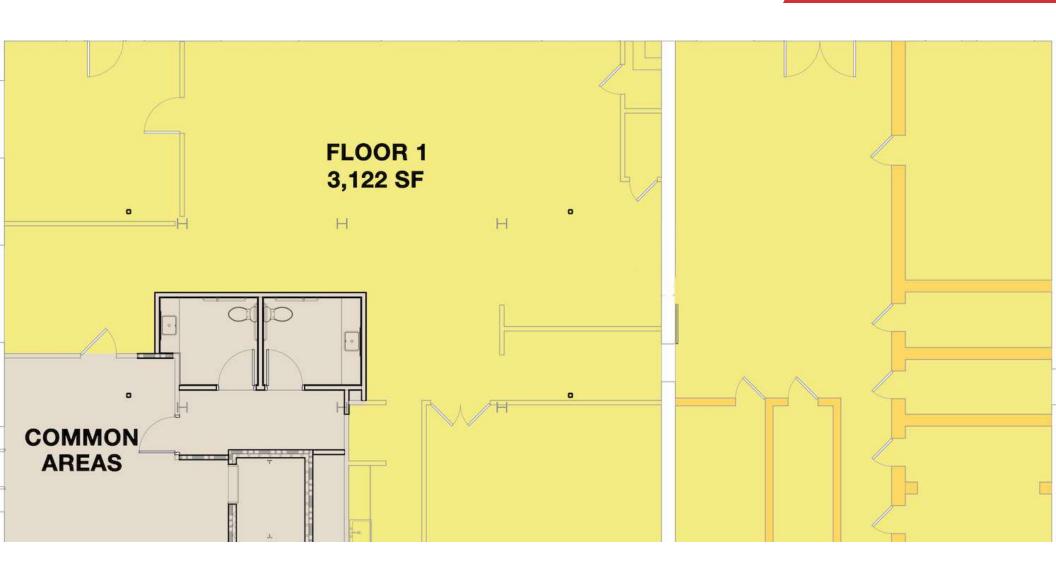

| Lease Rate:    | Call Agent |
|----------------|------------|
| Building Size: | 18,500 SF  |
| Available SF:  | 3,122 SF   |
|                |            |

# For Lease Suite #1