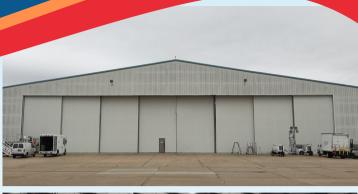

## MAINTENANCE HANGAR FOR LEASE

- · 29-foot door height
- 29,280 sq-ft facility with open hangar space to accommodate a regional jet-size aircraft
- Two-story office area, storage facilities, overhead cranes, and workshop areas