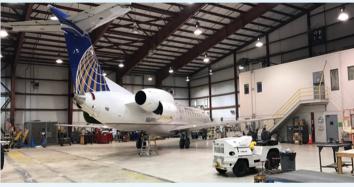

## MAINTENANCE HANGAR FOR LEASE

- · 29-foot door height
- 29,280 sq-ft facility with open hangar space to accommodate a regional jet-size aircraft
- Two-story office area, storage facilities, overhead cranes, and workshop areas