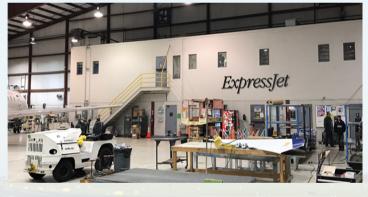

## MAINTENANCE HANGAR FOR LEASE

- · 29-foot door height
- 29,280 sq-ft facility with open hangar space to accommodate a regional jet-size aircraft
- Two-story office area, storage facilities, overhead cranes, and workshop areas