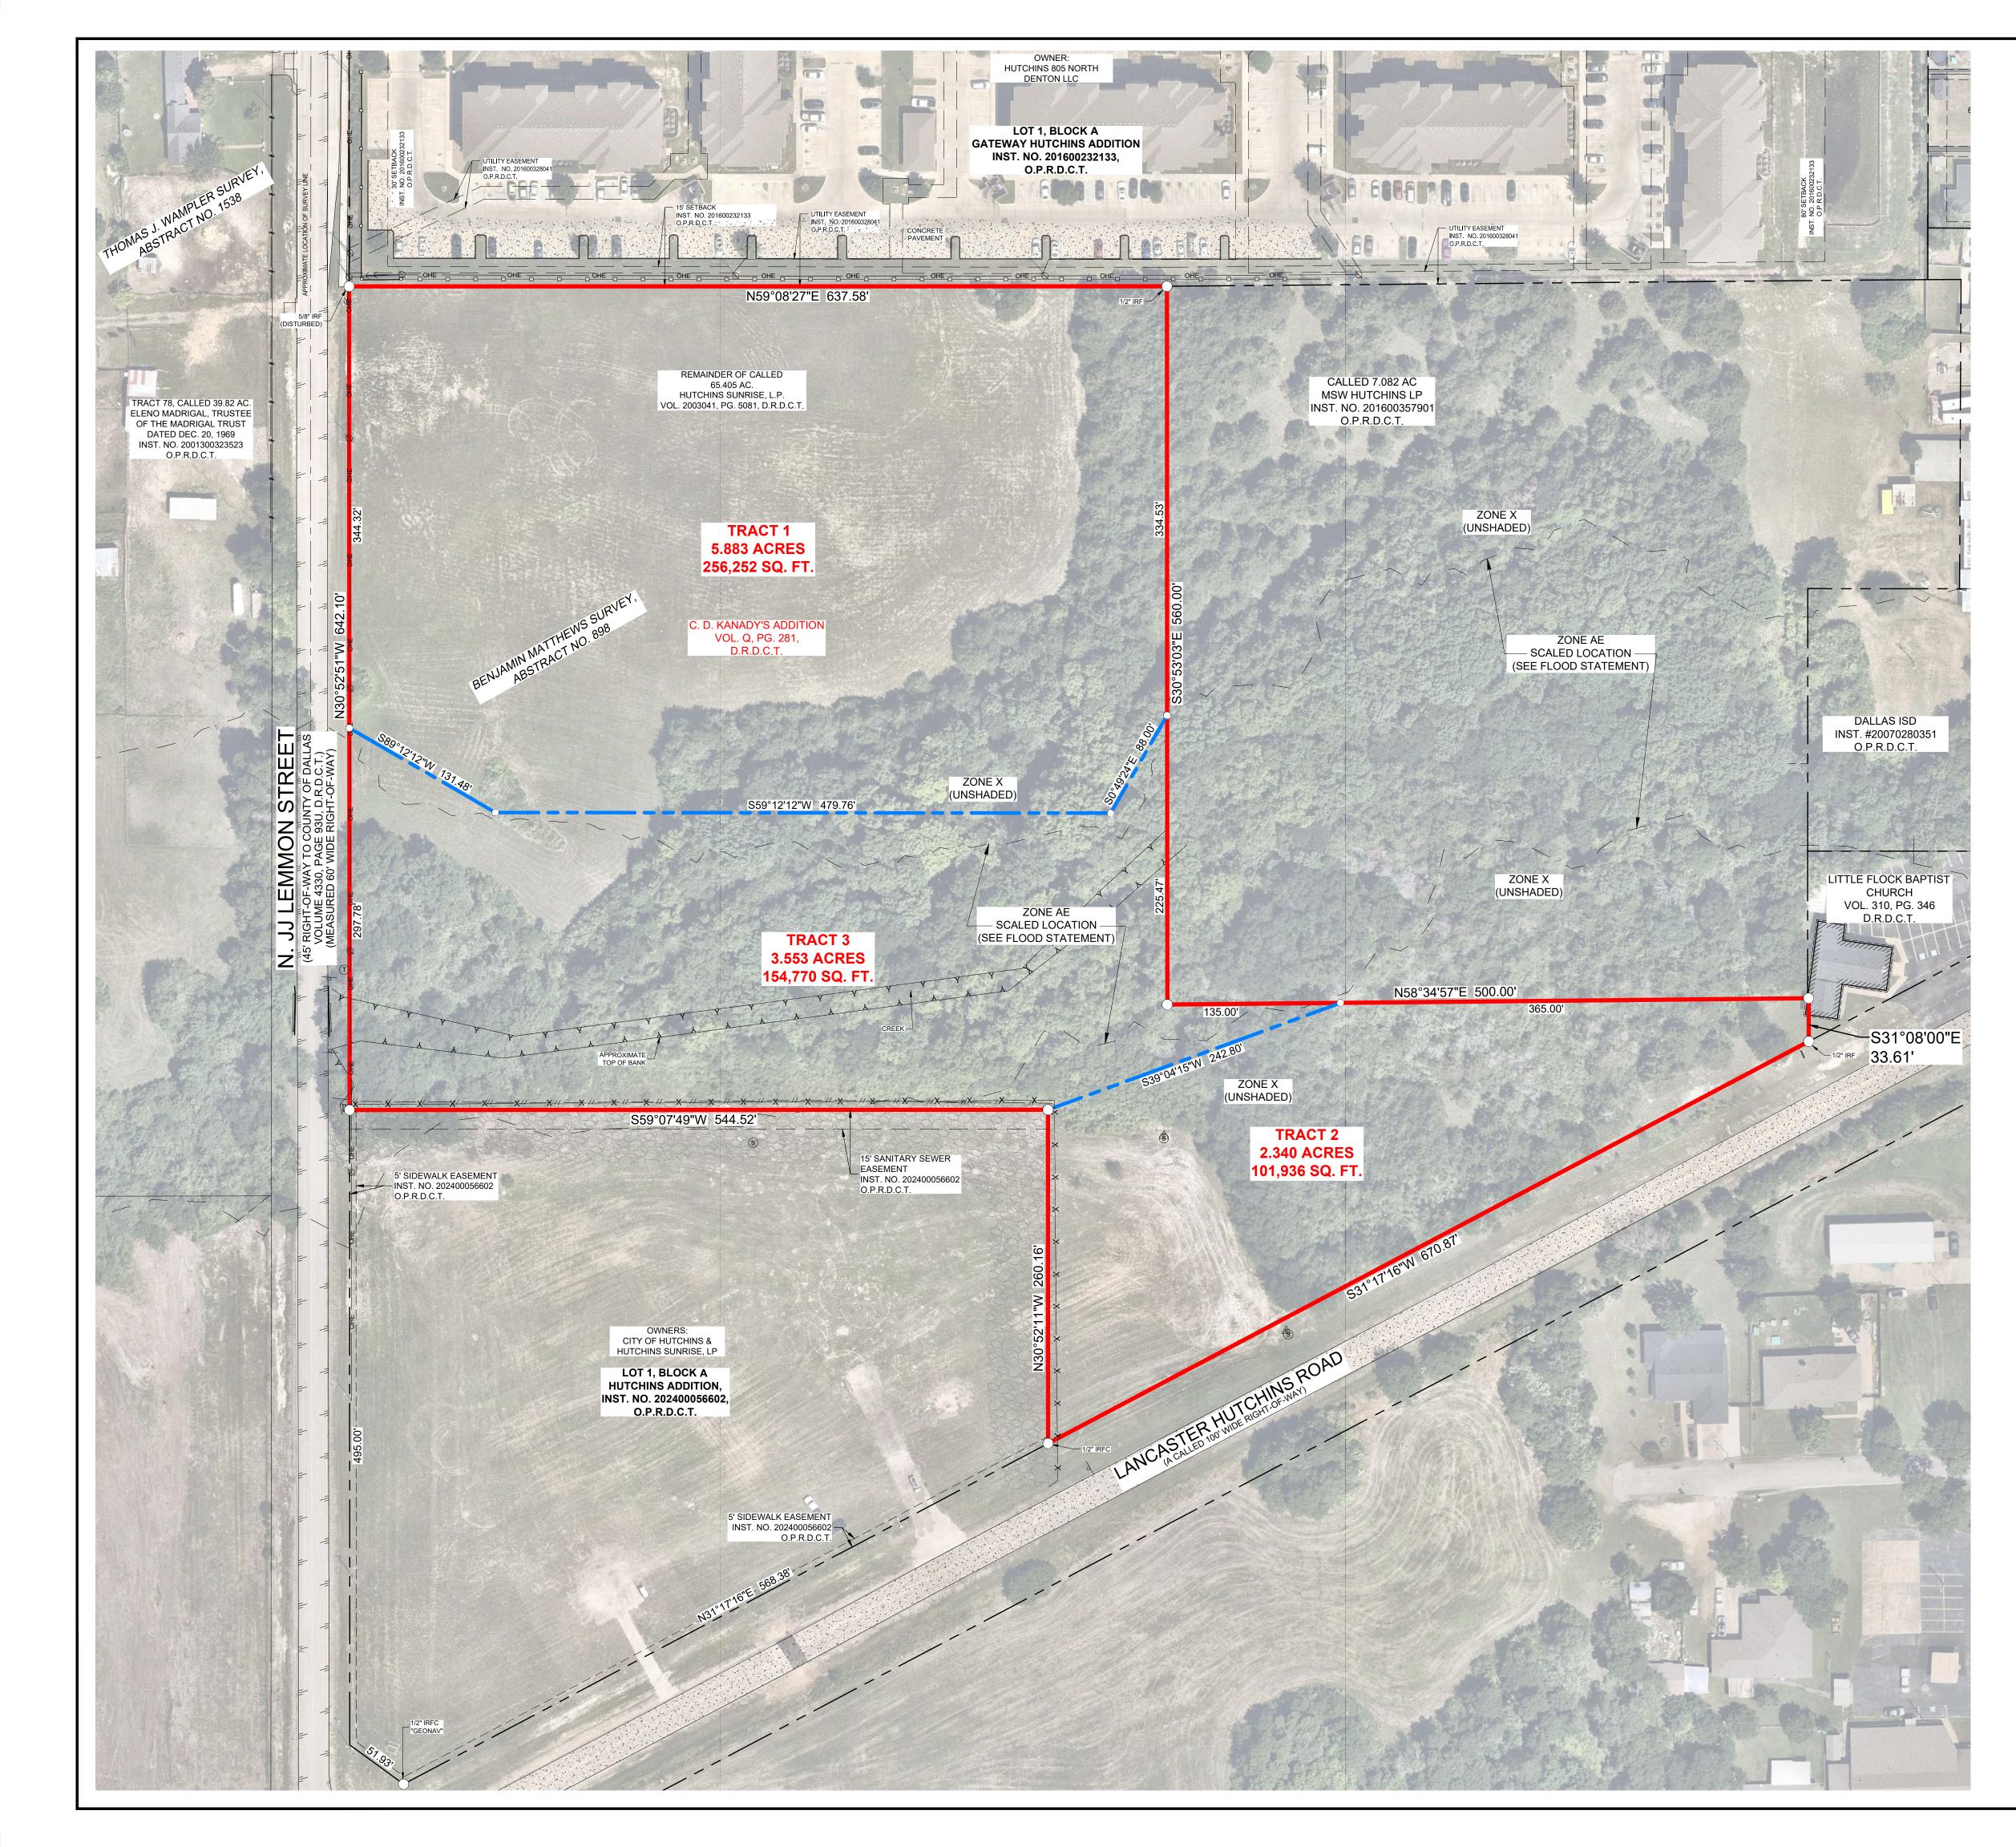

## FLOOD STATEMENT:

According to Federal Emergency Management Agency's Flood Insurance Rate Map No. 48113C0513L, for Dallas County, Texas and incorporated areas, dated July 7, 2014, **this property is located within Zone AE and Zone X**;

<u>Zone X</u> (unshaded) defined as "Areas determined to be outside the 0.2% annual chance floodplain";

<u>Zone AE</u> (shaded) defined as "Special flood hazard areas (SFHAs) subject to inundation by the 1% annual chance flood (Base Flood Elevations determined)". If this site is not within an identified special flood hazard area, this flood statement does not imply that the property and/or the structures thereon will be free from flooding or flood damage. On rare occasions, greater floods can and will occur and flood heights may be increased by man-made or natural causes. This flood statement shall not create liability on the part of the surveyor.

Tracts 1 & 2 are located in Zone X (unshaded). Tract 3 is located in Zone AE (shaded) and Zone X (unshaded).

## **BOUNDARY NOTE:**

Tract 1, 2 & 3 boundaries are draft and are subject to change.

1" = 60'

MSM

Aerial image: Nearmap dated 5/14/2024

SEPT. 2024

064450879

1-A OF 1