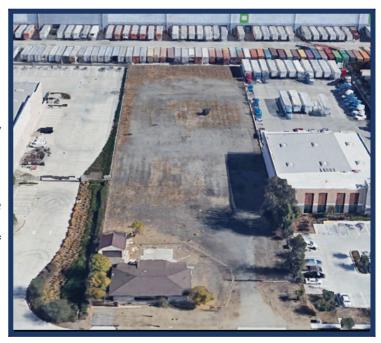

**PROPERTY FEATURES** 

Property Dimensions: ±160' x ±626'

Acreage: ±2.34 AC

Building/Office SF: ±2,211 SF

Lighting: Newly Completed Prior to Occupancy

Paving: Newly Completed Prior to Occupancy

Zoning: CUP in progress for Registered Vehicle Storage (Truck & Trailer Storage Approved) \*\*Tenant to verify all uses prior to occupancy\*\*

Fencing: Newly Completed Prior to Occupancy

Pricing: \$55,000 / Month Industrial Gross

MACLEOD&CO.

Please contact us for leasing information:

JEAN CARLO CASTILLO (949) 413-9396 jc@macleodco.com LIC. #02132021