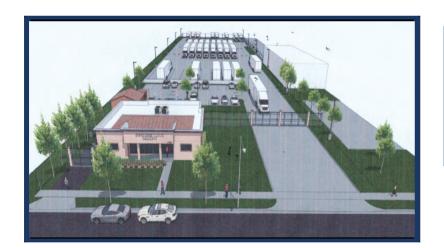

**PROPERTY FEATURES** 

Property Dimensions: ±160' x ±626'

Acreage: ±2.34 AC

Building/Office SF: ±2,211 SF

Lighting: Newly Completed Prior to Occupancy

Paving: Newly Completed Prior to Occupancy

Zoning: CUP in progress for Registered Vehicle Storage (Truck & Trailer Storage Approved) \*\*Tenant to verify all uses prior to occupancy\*\*

Fencing: Newly Completed Prior to Occupancy

Pricing: \$55,000 / Month Industrial Gross

MACLEOD&CO.

Please contact us for leasing information:

JEAN CARLO CASTILLO (949) 413-9396 jc@macleodco.com LIC. #02132021