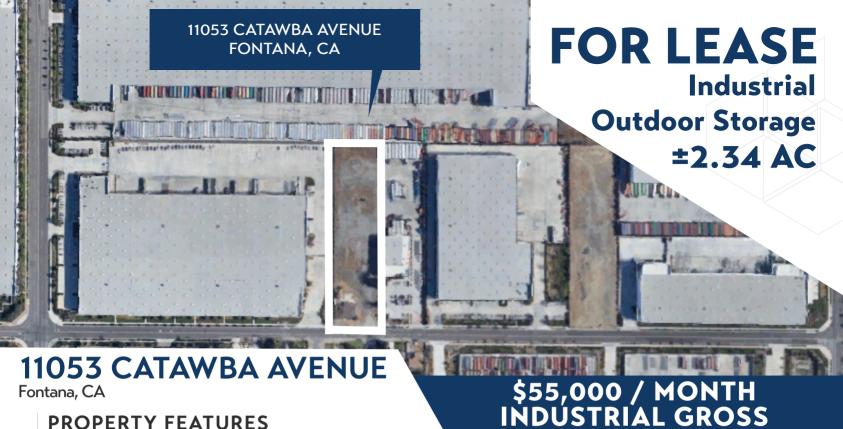

**PROPERTY FEATURES** 

Property Dimensions: ±160' x ±626'

Acreage: ±2.34 AC

Building/Office SF: ±2,211 SF

Lighting: Newly Completed Prior to Occupancy

Paving: Newly Completed Prior to Occupancy

Zoning: CUP in progress for Registered Vehicle Storage (Truck & Trailer Storage Approved) \*\*Tenant to verify all uses prior to occupancy\*\*

Fencing: Newly Completed Prior to Occupancy

Pricing: \$55,000 / Month Industrial Gross

MACLEOD&CO.

Please contact us for leasing information:

JEAN CARLO CASTILLO (949) 413-9396 jc@macleodco.com LIC. #02132021