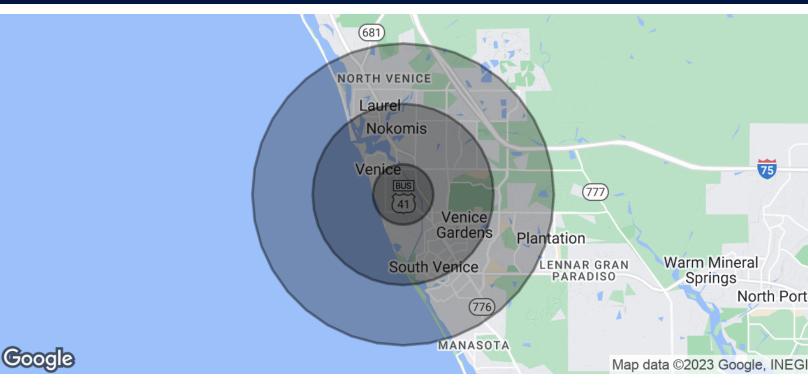

# Favorable Demographics for Commercial Development

Land For Sale

705 \$ Tamiami Trl, Venice, FL 34285

| POPULATION           | 1 MILE    | 3 MILES   | 5 MILES   |
|----------------------|-----------|-----------|-----------|
| Total Population     | 5,171     | 38,916    | 76,411    |
| Average Age          | 65.7      | 62.4      | 61.4      |
| Average Age (Male)   | 66.0      | 61.4      | 59.9      |
| Average Age (Female) | 66.7      | 63.2      | 62.3      |
| HOUSEHOLDS & INCOME  | 1 MILE    | 3 MILES   | 5 MILES   |
| Total Households     | 4,258     | 27,458    | 48,916    |
| # of Persons per HH  | 1.2       | 1.4       | 1.6       |
| Average HH Income    | \$55,258  | \$68,453  | \$74,315  |
| Average House Value  | \$309,983 | \$304,644 | \$315,812 |

<sup>\*</sup> Demographic data derived from 2020 ACS - US Census