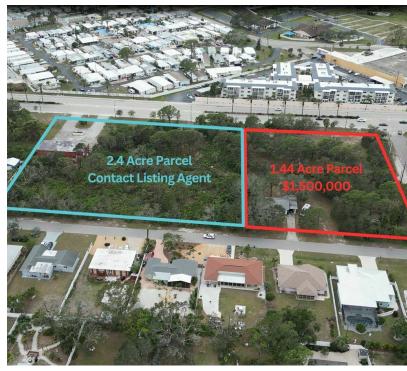

#### **Property Description**

1.44 Acre site located on the Island of Venice, Florida. Parcel has over 220 feet of frontage on S. Tamiami Trail (Business US 41), 420 feet on Fairway Drive and 220 feet on Guild Drive. Currently zoned Residential Multi-family with the potential of being re-zoned for Commercial Use.

Great exposure to over 26,800 vehicles per day. Population within a 5 mile radius of 82,585 with an average household income of \$85,025. Daytime Employment of 10,700 in a 1 mile radius.

Adjoining 2.4 Acres of Commercial Property is also available. Contact lister for additional information.

#### OFFERING SUMMARY

| Sale Price:       |          |          | \$1,500,000 |
|-------------------|----------|----------|-------------|
| Lot Size:         | rt Size: |          | 1.44 Acres  |
| DEMOGRAPHICS      | 1 MILE   | 3 MILES  | 5 MILES     |
| Total Households  | 4,258    | 27,458   | 48,916      |
| Total Population  | 5,171    | 38,916   | 76,411      |
| Average HH Income | \$55,258 | \$68,453 | \$74,315    |