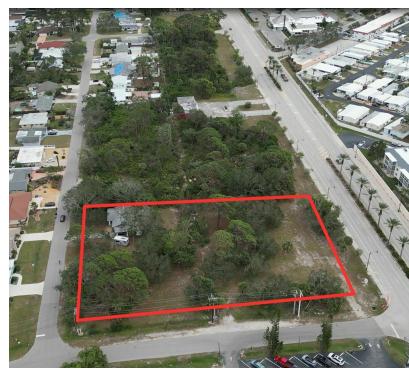

#### **Property Description**

1.44 Acre site located on the Island of Venice, Florida. Parcel has over 220 feet of frontage on S. Tamiami Trail (Business US 41), 420 feet on Fairway Drive and 220 feet on Guild Drive. Currently zoned Residential Multi-family with the potential of being re-zoned for Commercial Use.

### Development Opportunity

Land For Sale

705 S Tamiami Trl, Venice, FL 34285