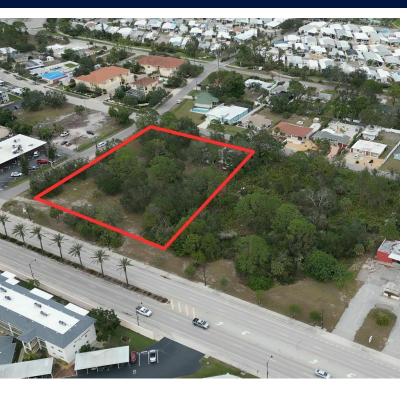

#### **Property Description**

1.44 Acre site located on the Island of Venice, Florida. Parcel has over 220 feet of frontage on S. Tamiami Trail (Business US 41), 420 feet on Fairway Drive and 220 feet on Guild Drive. Currently zoned Residential Multi-family with the potential of being re-zoned for Commercial Use.

### High Traffic Area

Land For Sale

705 S Tamiami Trl, Venice, FL 34285