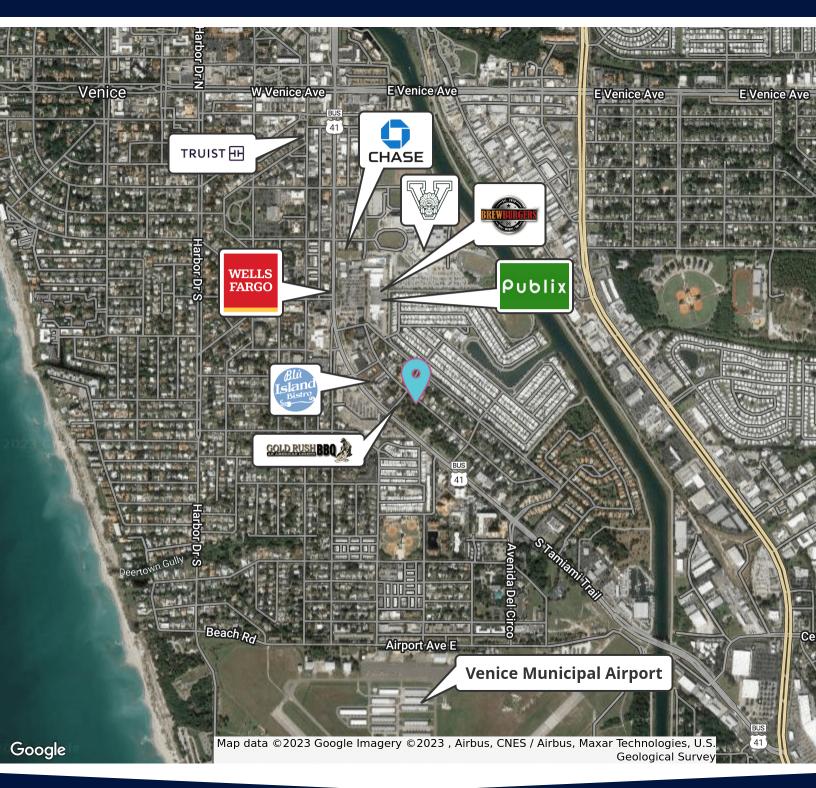

th an average household income of \$85,025. Daytime Employment of 10,700 in a 1 mile radius.

Adjoining 2.4 Acres of Commercial Property is also available. Contact lister for additional information.

#### OFFERING SUMMARY

| Sale Price:       |          |          | \$1,500,000 |
|-------------------|----------|----------|-------------|
| Lot Size:         | rt Size: |          | 1.44 Acres  |
| DEMOGRAPHICS      | 1 MILE   | 3 MILES  | 5 MILES     |
| Total Households  | 4,258    | 27,458   | 48,916      |
| Total Population  | 5,171    | 38,916   | 76,411      |
| Average HH Income | \$55,258 | \$68,453 | \$74,315    |



### Development Opportunity

Land For Sale

705 S Tamiami Trl, Venice, FL 34285













### High Traffic Area

Land For Sale

705 S Tamiami Trl, Venice, FL 34285







# Favorable Demographics for Commercial Development

Land For Sale

705 \$ Tamiami Trl, Venice, FL 34285



| POPULATION           | 1 MILE    | 3 MILES   | 5 MILES   |
|----------------------|-----------|-----------|-----------|
| Total Population     | 5,171     | 38,916    | 76,411    |
| Average Age          | 65.7      | 62.4      | 61.4      |
| Average Age (Male)   | 66.0      | 61.4      | 59.9      |
| Average Age (Female) | 66.7      | 63.2      | 62.3      |
| HOUSEHOLDS & INCOME  | 1 MILE    | 3 MILES   | 5 MILES   |
| Total Households     | 4,258     | 27,458    | 48,916    |
| # of Persons per HH  | 1.2       | 1.4       | 1.6       |
| Average HH Income    | \$55,258  | \$68,453  | \$74,315  |
| Average House Value  | \$309,983 | \$304,644 | \$315,812 |

<sup>\*</sup>