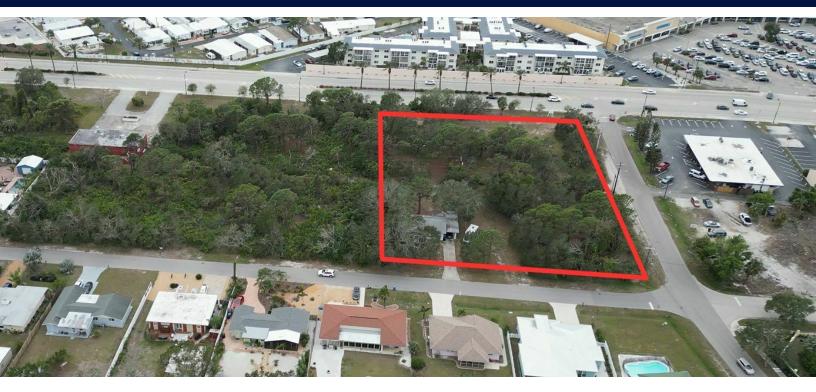

#### **Property Description**

1.44 Acre site located on the Island of Venice, Florida. Parcel has over 220 feet of frontage on S. Tamiami Trail (Business US 41), 420 feet on Fairway Drive and 220 feet on Guild Drive. Currently zoned Residential Multi-family with the potential of being re-zoned for Commercial Use.

Great exposure to over 26,800 vehicles per day. Population within a 5 mile radius of 82,585 with an average household income of \$85,025. Daytime Employment of 10,700 in a 1 mile radius.

Adjoining 2.4 Acres of Commercial Property is also available. Contact lister for additional information.

### Development Opportunity

Land For Sale

705 S Tamiami Trl, Venice, FL 34285