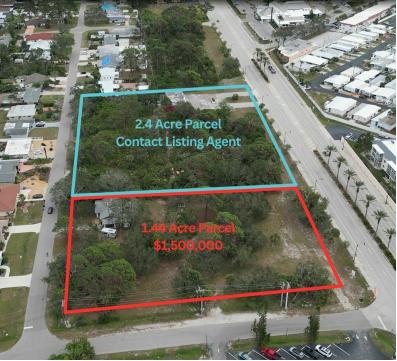

#### **Property Description**

1.44 Acre site located on the Island of Venice, Florida. Parcel has over 220 feet of frontage on S. Tamiami Trail (Business US 41), 420 feet on Fairway Drive and 220 feet on Guild Drive. Currently zoned Residential Multi-family with the potential of being re-zoned for Commercial Use.

Great exposure to over 26,800 vehicles per day. Population within a 5 mile radius of 82,585 with an average household income of \$85,025. Daytime Employment of 10,700 in a 1 mile radius.

Adjoining 2.4 Acres of Commercial Property is also available. Contact lister for additional information.

#### OFFERING SUMMARY

| Sale Price:       |          |          | \$1,500,000 |
|-------------------|----------|----------|-------------|
| Lot Size:         | rt Size: |          | 1.44 Acres  |
| DEMOGRAPHICS      | 1 MILE   | 3 MILES  | 5 MILES     |
| Total Households  | 4,258    | 27,458   | 48,916      |
| Total Population  | 5,171    | 38,916   | 76,411      |
| Average HH Income | \$55,258 | \$68,453 | \$74,315    |