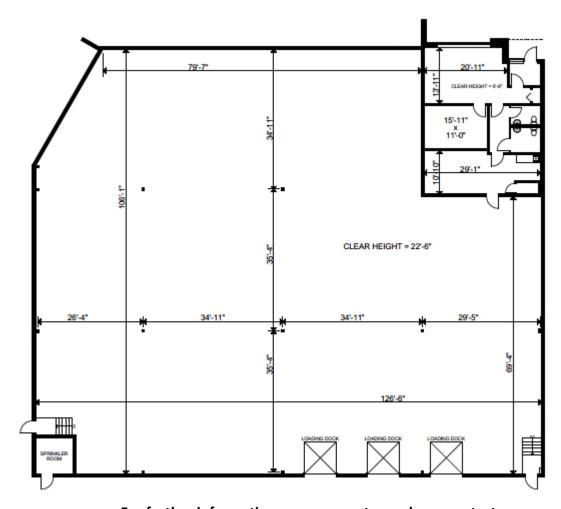

## Unit 12: Available May 1, 2022:

- ◆ 13,506 sq ft, approx. 9% office (1,163 sf)
- Built out with 2 private offices, kitchen and open area.
- ◆ Three (3) Truck Level Shipping Doors
- ♦ Clear Ceiling Height: 22' 6" in warehouse