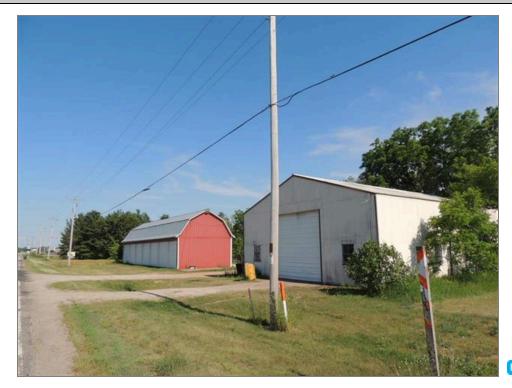

Acres Est 3.00

Source-Acre Assessor/Public Record

Zoning Commercial

COMMERCIAL TYPE Automotive, Manufacturing, Mini

/Self Storage, Service

**EXTERIOR MAIN BUILDING** Aluminum/Steel

FOUNDATION Slab
HEATING/COOLING None
HEATING FUEL TYPE None
LOCATION Free Standing

WATER No Water. Other-See Remarks

WASTE No Waste LOWER LEVEL None

**Remarks** Property offers 2 buildings... Building one is 40x60 Shop, Building two has 7 self storage units - 11x22 and 2nd shop space 12x32 behind self storage units. Large 40x60 Shop has a 15,000 LB Auto lift - (As Is). There is an Artesian well located outside of buildings. Parcel has availability either at lot line or across road Water, Cable and Gas, Down road for sewer connection. This investment offers a CAP RATE of +/- 9.5%.