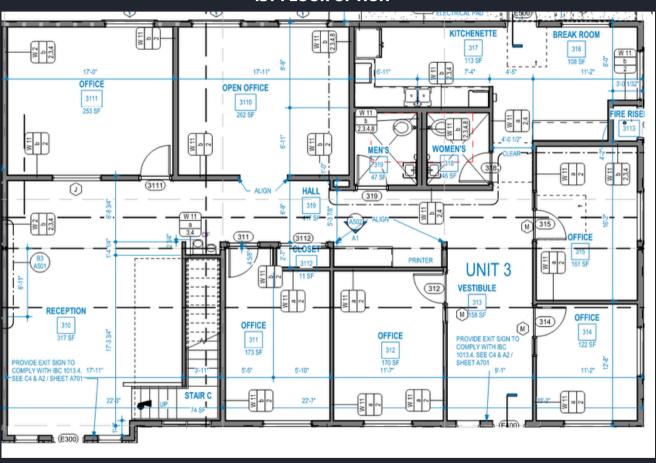

#### **1st Floor options**

- Reception / Showroom
- 2 Conference Rooms and Kitchenette
- 5 Offices
- Bathrooms

#### **1ST FLOOR OPTION**

### **FLOORPLAN**

\*UNIT 3 - 248 W