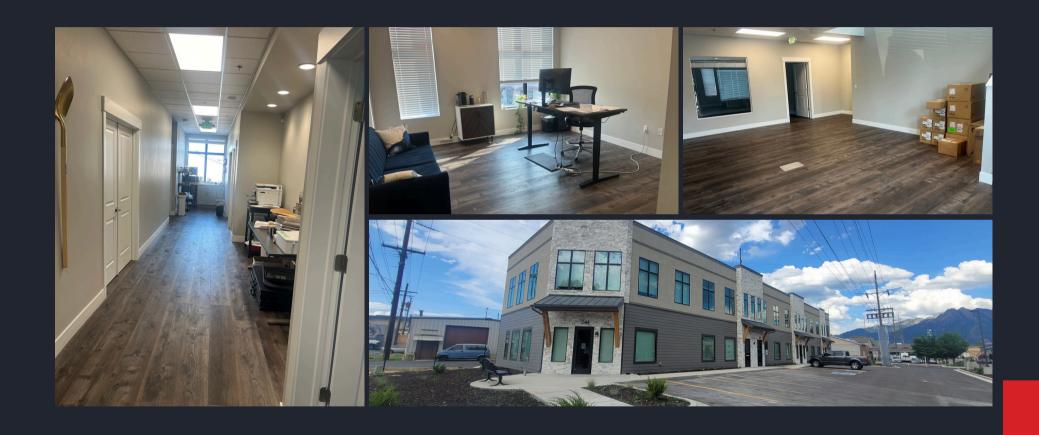

#### **SALT LAKE CITY OFFICE SPACE**

Welcome to your brand new office space in Salt Lake. This property consists of two units, one totaling 2,538 square feet and the other 2,535 square feet, perfect for a variety of uses including secured tech space, medical customer service, and more. These units can be combined for a total of 5,133 square feet. Conveniently located just off of l-15 via 4500 South and 5300 South.

The Landlord is willing to make this space work for your business even if layouts need to be changed. The larger unit features designated office space, while the smaller unit offers flexibility for various layouts and uses. Don't miss out on this opportunity to lease a prime office space.