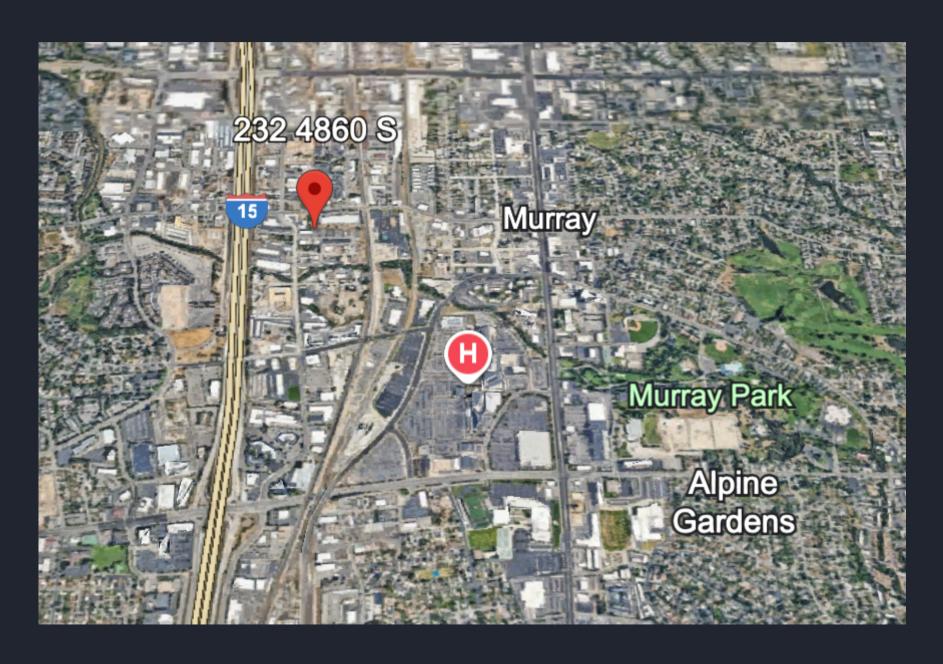

d uses. Don't miss out on this opportunity to lease a prime office space.





#### **PROPERTY HIGHLIGHTS**





- > Rate: \$14 NNN (\$3.71)
- > 1st Floor- 2,598 sq ft
- > 2nd Floor 2535 sq ft
- > Option to combine uniits to have 5,133 sq ft
- > Parking: 3.2 / 1000
- > Brand new Build
- > Potential to add elevator to units
- > TIA available
- > Signage Available

#### 248 W 1st Floor

#### **1st Floor options**

- Reception / Showroom
- 2 Conference Rooms and Kitchenette
- 5 Offices
- Bathrooms

#### 248 W 2nd Floor

- 6 Offices
- Conference Room
- Small Kitchenette
- Reception
- Bathroom



















## **COMBINED FLOORPLAN**

\*2ND FLOOR IN RED





## **FLOORPLAN**

#### **1ST FLOOR OPTION**





### **FLOORPLAN**

\*UNIT 3 - 248 W





## **AERIAL VIEW**





## **AERIAL VIEW**





## **CONTACT US TODAY FOR A PRIVATE TOUR!**

Caden Butterfield Caden@Coreutah.com 385-350-1811





232-248 West 4860 South, Salt Lake City, Utah 84107