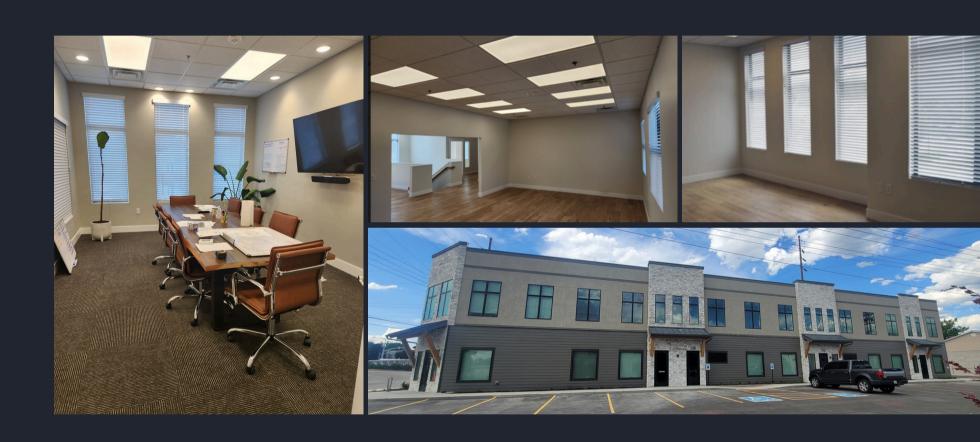

#### **SALT LAKE CITY OFFICE SPACE**

Welcome to your brand new office space in Salt Lake. This property consists of two units, one totaling 2,538 square feet and the other 2,535 square feet, perfect for a variety of uses including secured tech space, medical customer service, and more. These units can be combined for a total of 5,133 square feet. Conveniently located just off of l-15 via 4500 South and 5300 South.

#### **PROPERTY HIGHLIGHTS**

- > Rate: \$14 NNN (\$3.71)
- > 1st Floor- 2,598 sq ft
- > 2nd Floor 2535 sq ft
- > Option to combine uniits to have 5,133 sq ft
- > Parking: 3.2 / 1000
- > Brand new Build
- > Potential to add elevator to units
- > TIA available
- > Signage Available