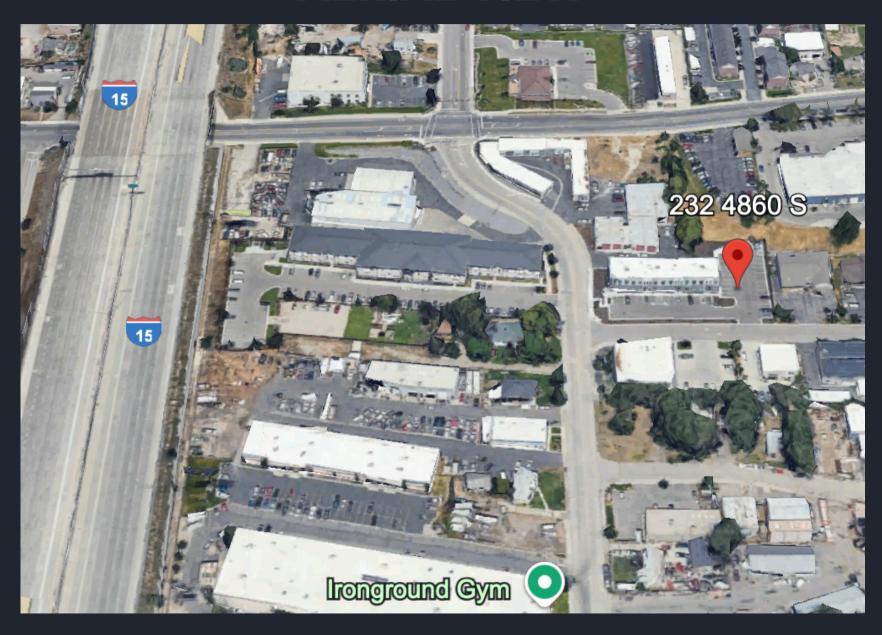

y for various layouts and uses. Don't miss out on this opportunity to lease a prime office space.





#### **PROPERTY HIGHLIGHTS**





- > Rate: \$14 NNN (\$3.71)
- > 1st Floor- 2,598 sq ft
- > 2nd Floor 2535 sq ft
- > Option to combine uniits to have 5,133 sq ft
- > Parking: 3.2 / 1000
- > Brand new Build
- > Potential to add elevator to units
- > TIA available
- > Signage Available

#### 248 W 1st Floor

#### **1st Floor options**

- Reception / Showroom
- 2 Conference Rooms and Kitchenette
- 5 Offices
- Bathrooms

#### 248 W 2nd Floor

- 6 Offices
- Conference Room
- Small Kitchenette
- Reception
- Bathroom



















## **COMBINED FLOORPLAN**

\*2ND FLOOR IN RED





## **FLOORPLAN**

#### **1ST FLOOR OPTION**





### **FLOORPLAN**

\*UNIT 3 - 248 W





## **AERIAL VIEW**





## **AERIAL VIEW**





## **CONTACT US TODAY FOR A PRIVATE TOUR!**

Caden Butterfield Caden@Coreutah.com 385-350-1811





232-248 West 4860 South, Salt Lake City, Utah 84107