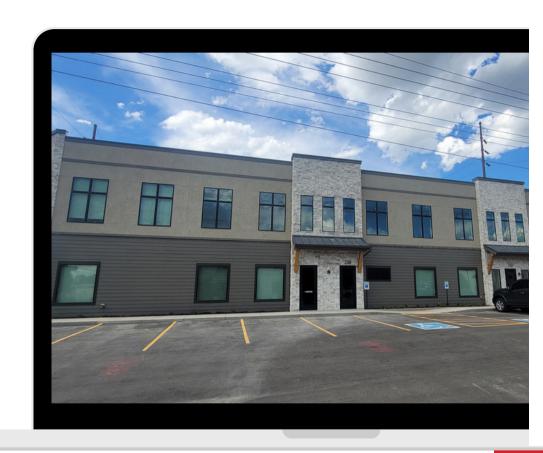

# OFFICE SPACE FOR LEASE

BRAND NEW OFFICE SPACE FOR LEASE IN SALT LAKE CLOSE TO 1-15

232-248 West 4860 South, Salt Lake City, Utah 84107

#### **SALT LAKE CITY OFFICE SPACE**

Welcome to your brand new office space in Salt Lake. This property consists of two units, one totaling 2,538 square feet and the other 2,535 square feet, perfect for a variety of uses including secured tech space, medical customer service, and more. These units can be combined for a total of 5,133 square feet. Conveniently located just off of l-15 via 4500 South and 5300 South.