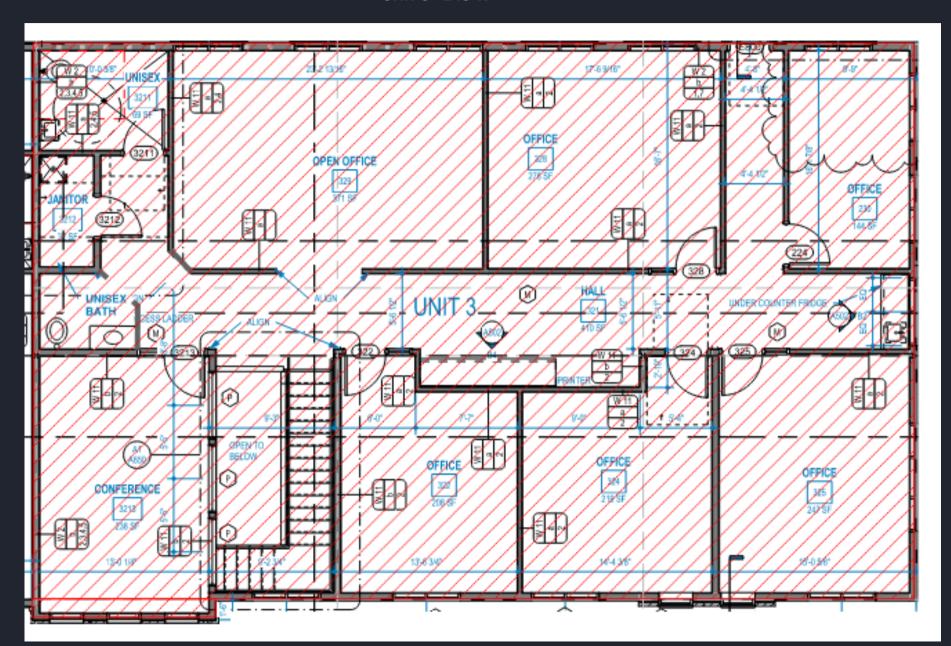

#### 248 W 2nd Floor

- 6 Offices
- Conference Room
- Small Kitchenette
- Reception
- Bathroom