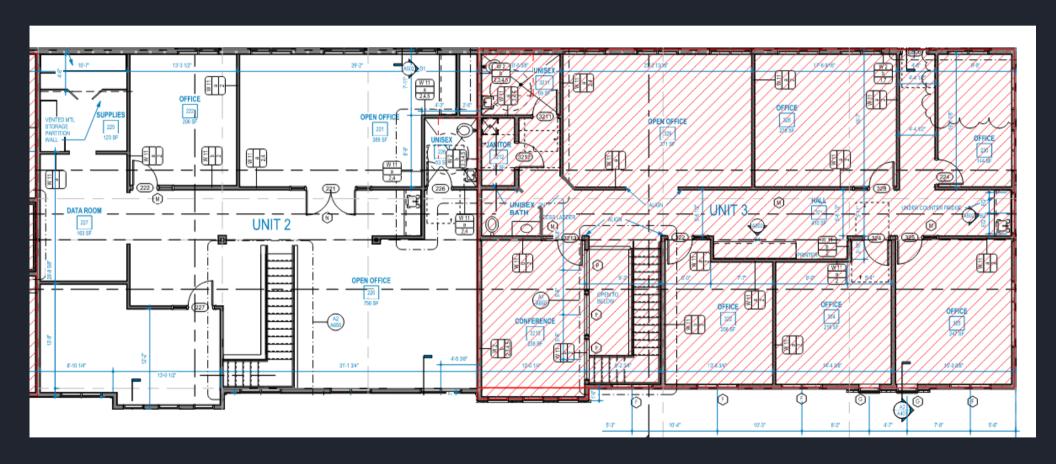

uts need to be changed. The larger unit features designated office space, while the smaller unit offers flexibility for various layouts and uses. Don't miss out on this opportunity to lease a prime office space.





#### **PROPERTY HIGHLIGHTS**





- > Rate: \$14 NNN (\$3.71)
- > 1st Floor- 2,598 sq ft
- > 2nd Floor 2535 sq ft
- > Option to combine uniits to have 5,133 sq ft
- > Parking: 3.2 / 1000
- > Brand new Build
- > Potential to add elevator to units
- > TIA available
- > Signage Available

#### 248 W 1st Floor

#### **1st Floor options**

- Reception / Showroom
- 2 Conference Rooms and Kitchenette
- 5 Offices
- Bathrooms

#### 248 W 2nd Floor

- 6 Offices
- Conference Room
- Small Kitchenette
- Reception
- Bathroom



















## **COMBINED FLOORPLAN**

\*2ND FLOOR IN RED





## **FLOORPLAN**

#### **1ST FLOOR OPTION**





### **FLOORPLAN**

\*UNIT 3 - 248 W





## **AERIAL VIEW**





## **AERIAL VIEW**





## **CONTACT US TODAY FOR A PRIVATE TOUR!**

Caden Butterfield Caden@Coreutah.com 385-350-1811





232-248 West 4860 South, Salt Lake City, Utah 84107