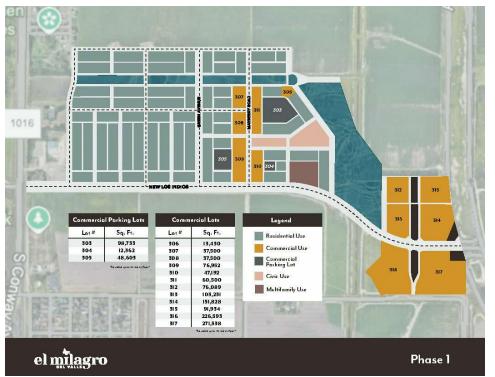

#### SUSIE TORRES 956.471.5555 storres@killamco.com

KILLAM DEVELOPMENT

4320 University Blvd Laredo, TX 78041 956.570.1000 | www.killamdevelopment.com

| Commercial Parking LotsCommercial LotsLegendLot #Sq. Ft.Lot #Sq. Ft.30398,73330613,430                                                                                                                                                                                                                                                                                                                                                                                                                                                                                                                                                                                                                                                                                                                                                                                                                                                                                                                                                                                                                                                                                                                                                                                                                                                                                                                                                                                                                                                                                                                                                                                                                                                                                                                                                                                                                                                                                                                                                                                                                 |                                      | 307<br>                              | 311 303        |     |     |
|--------------------------------------------------------------------------------------------------------------------------------------------------------------------------------------------------------------------------------------------------------------------------------------------------------------------------------------------------------------------------------------------------------------------------------------------------------------------------------------------------------------------------------------------------------------------------------------------------------------------------------------------------------------------------------------------------------------------------------------------------------------------------------------------------------------------------------------------------------------------------------------------------------------------------------------------------------------------------------------------------------------------------------------------------------------------------------------------------------------------------------------------------------------------------------------------------------------------------------------------------------------------------------------------------------------------------------------------------------------------------------------------------------------------------------------------------------------------------------------------------------------------------------------------------------------------------------------------------------------------------------------------------------------------------------------------------------------------------------------------------------------------------------------------------------------------------------------------------------------------------------------------------------------------------------------------------------------------------------------------------------------------------------------------------------------------------------------------------------|--------------------------------------|--------------------------------------|----------------|-----|-----|
| Image: Second |                                      | 305 309                              | 310 304        |     | 313 |
| 303 98,733 306 13,430 Residential Use                                                                                                                                                                                                                                                                                                                                                                                                                                                                                                                                                                                                                                                                                                                                                                                                                                                                                                                                                                                                                                                                                                                                                                                                                                                                                                                                                                                                                                                                                                                                                                                                                                                                                                                                                                                                                                                                                                                                                                                                                                                                  |                                      |                                      | Legend         | 315 | 314 |
| 305 48,603 308 37,500 Commercial   700 700 700 700 Parking Lot                                                                                                                                                                                                                                                                                                                                                                                                                                                                                                                                                                                                                                                                                                                                                                                                                                                                                                                                                                                                                                                                                                                                                                                                                                                                                                                                                                                                                                                                                                                                                                                                                                                                                                                                                                                                                                                                                                                                                                                                                                         | 303 98,733   304 12,362   305 48,603 | 306 13,430   307 37,500   308 37,500 | Commercial Use |     |     |
|                                                                                                                                                                                                                                                                                                                                                                                                                                                                                                                                                                                                                                                                                                                                                                                                                                                                                                                                                                                                                                                                                                                                                                                                                                                                                                                                                                                                                                                                                                                                                                                                                                                                                                                                                                                                                                                                                                                                                                                                                                                                                                        | "Kounded up to the nearest to        | 310 47,192                           |                | 316 | 317 |

### Phase 1

**Master Plan** 

Anzalduas Highway | Mission, Texas