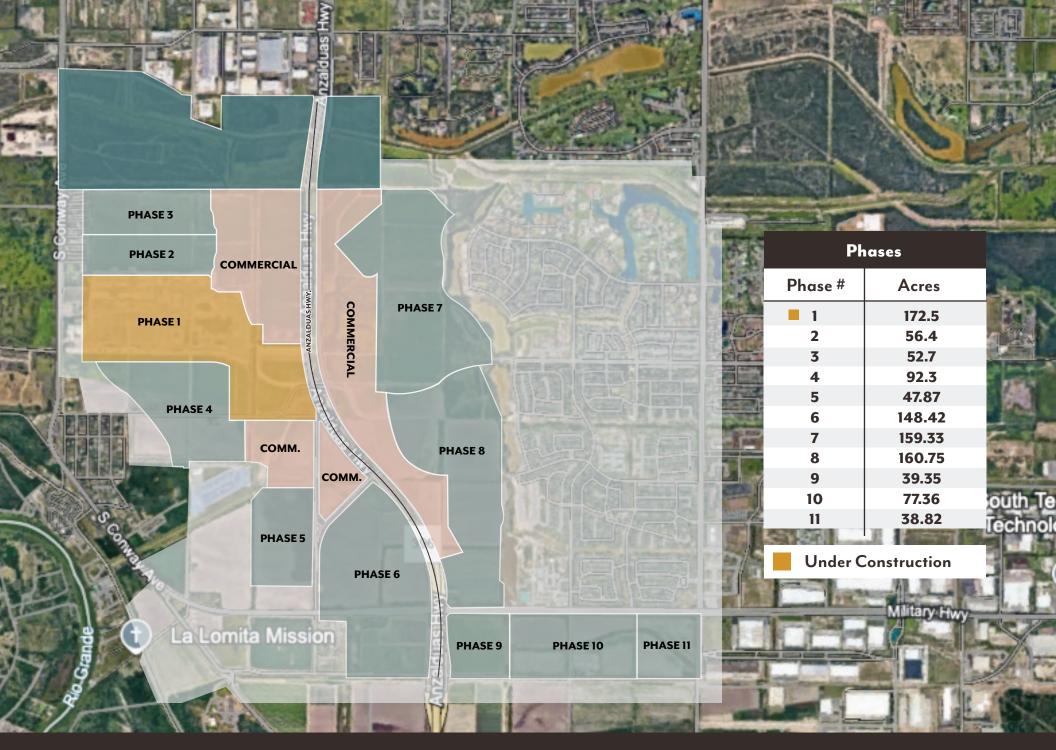

Phases PHASE 2 COMMERCIAL Phase # Acres PHASE 7 COMMERCIAL 1 172.5 PHASE 1 Z 56.4 52.7 3 4 92.3 5 47.87 PHASE 4 6 148.42 159.33 7 COMM. PHASE 8 8 160.75 COMM. 9 39.35 10 77.36 11 38.82 PHASE 5 **Under Construction** PHASE 6