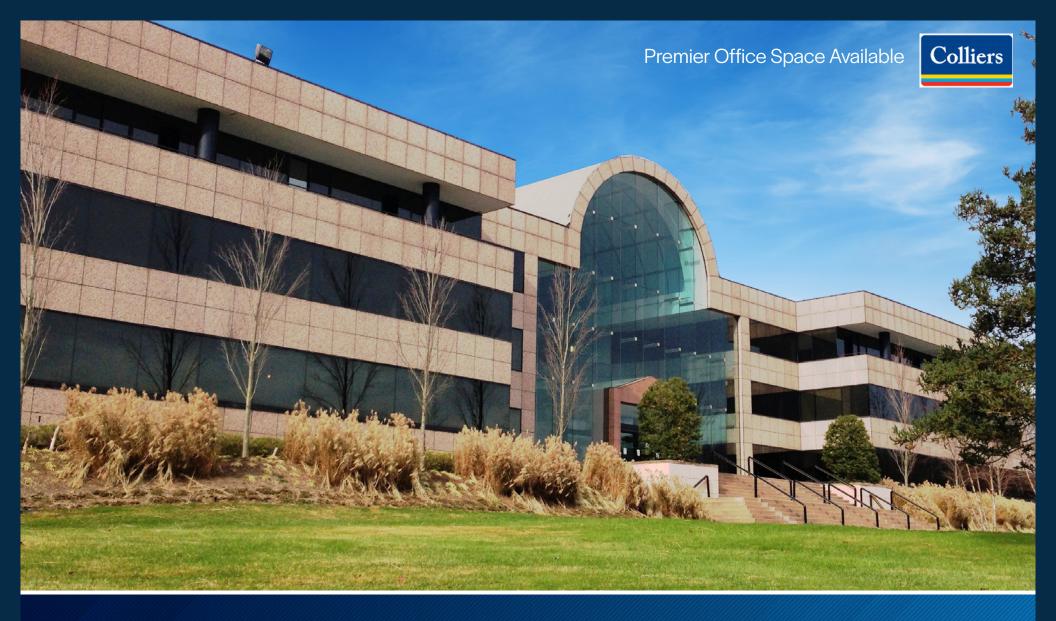

VALHALLA, NY

#### **CLASS A OFFICE SPACE IN TENANT FRIENDLY BUILDING**

| LEAS | Suite 140       | 2,580 RSF |
|------|-----------------|-----------|
|      | Suite 205       | 4,500 RSF |
|      | Suite 250       | 2,331 RSF |
|      | Suite 280       | 3,055 RSF |
| LEAS | Suite 250 + 280 | 5,386 RSF |
|      | Suite 340       | 4,993 RSF |
|      | Suite 390       | 1,996 RSF |

#### **Space Features**

- Key location and facilities to support businesses looking to relocate or open a new office
- Magnificent atrium, on-site cafe & conference facility | Conference Room: > CLICK HERE FOR VIRTUAL TOUR
- Spaces can be leased as is or customized
- Covered and surface parking
- Bee line bus to Metro North Train Station
- 15 minutes to Downtown White Plains and the White Plains Train Station. 10 minutes to Chappaqua and Armonk
- Excellent access to Bronx River, Sprain Brook, Saw Mill and Taconic State Parkways, I-287 and Route 22
- FIOS, Cablevision, Lightpath, onsite storage, regular cleaning of common areas and tenant spaces
- On-site management
- Close to banks, restaurants and shopping