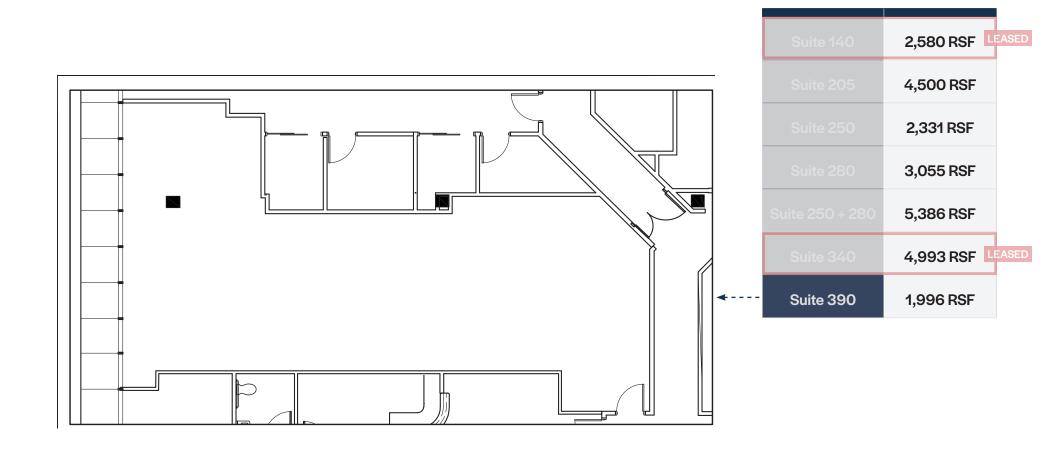

#### **CLASS A OFFICE SPACE IN TENANT FRIENDLY BUILDING**

| LEAS | Suite 140       | 2,580 RSF |
|------|-----------------|-----------|
|      | Suite 205       | 4,500 RSF |
|      | Suite 250       | 2,331 RSF |
|      | Suite 280       | 3,055 RSF |
| LEAS | Suite 250 + 280 | 5,386 RSF |
|      | Suite 340       | 4,993 RSF |
|      | Suite 390       | 1,996 RSF |

#### **Space Features**

- Key location and facilities to support businesses looking to relocate or open a new office
- Magnificent atrium, on-site cafe & conference facility | Conference Room: > CLICK HERE FOR VIRTUAL TOUR
- Spaces can be leased as is or customized
- Covered and surface parking
- Bee line bus to Metro North Train Station
- 15 minutes to Downtown White Plains and the White Plains Train Station. 10 minutes to Chappaqua and Armonk
- Excellent access to Bronx River, Sprain Brook, Saw Mill and Taconic State Parkways, I-287 and Route 22
- FIOS, Cablevision, Lightpath, onsite storage, regular cleaning of common areas and tenant spaces
- On-site management
- Close to banks, restaurants and shopping