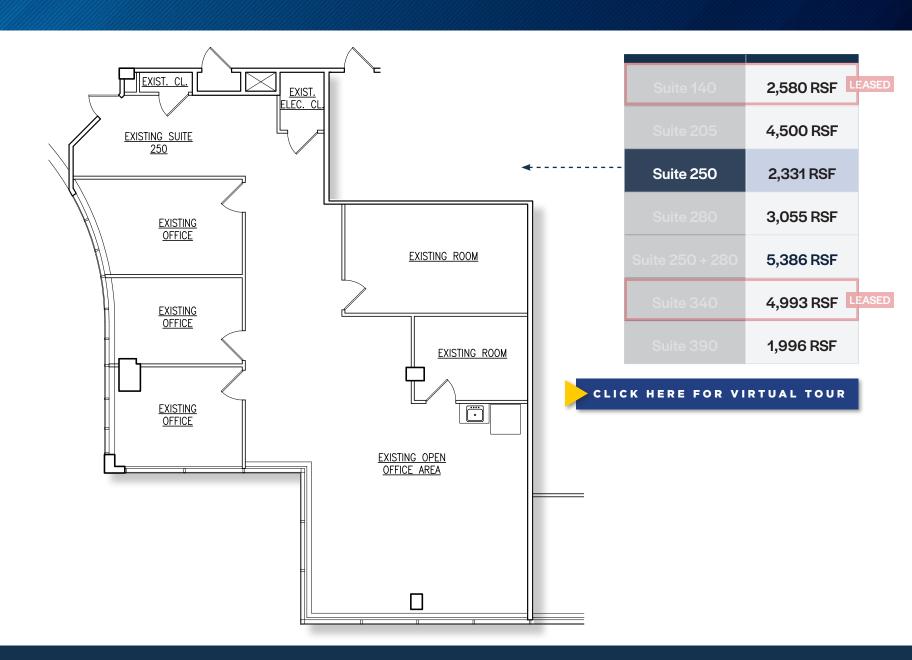

#### **CLASS A OFFICE SPACE IN TENANT FRIENDLY BUILDING**

| LEAS | Suite 140       | 2,580 RSF |
|------|-----------------|-----------|
|      | Suite 205       | 4,500 RSF |
|      | Suite 250       | 2,331 RSF |
|      | Suite 280       | 3,055 RSF |
| LEAS | Suite 250 + 280 | 5,386 RSF |
|      | Suite 340       | 4,993 RSF |
|      | Suite 390       | 1,996 RSF |