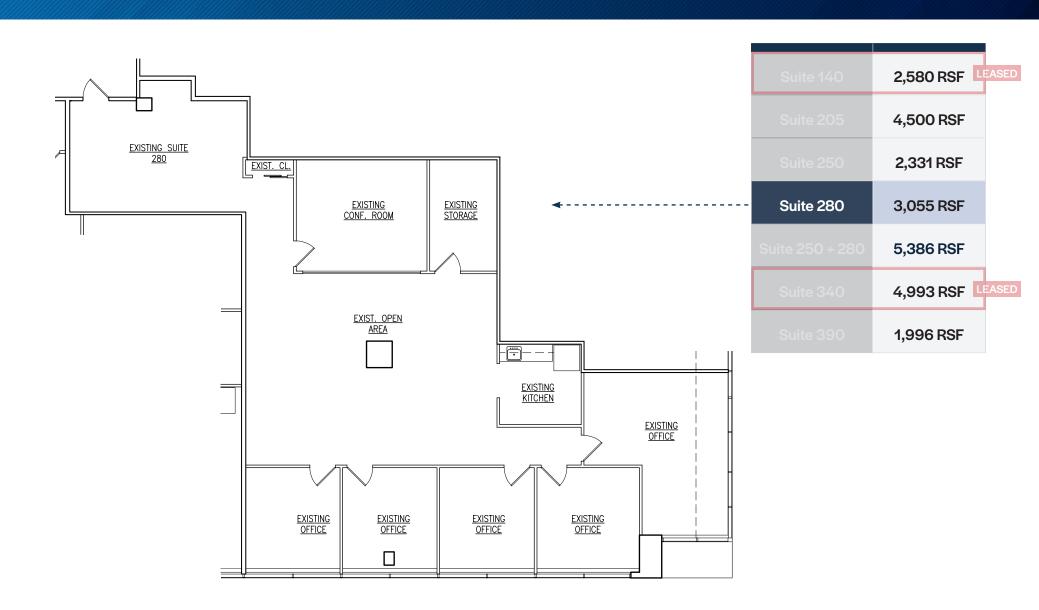

#### **CLASS A OFFICE SPACE IN TENANT FRIENDLY BUILDING**

| LEAS | Suite 140       | 2,580 RSF |
|------|-----------------|-----------|
|      | Suite 205       | 4,500 RSF |
|      | Suite 250       | 2,331 RSF |
|      | Suite 280       | 3,055 RSF |
| LEAS | Suite 250 + 280 | 5,386 RSF |
|      | Suite 340       | 4,993 RSF |
|      | Suite 390       | 1,996 RSF |

#### **Space Features**

- Key location and facilities to support businesses looking to relocate or open a new office
- Magnificent atrium, on-site cafe & conference facility | Conference Room: > CLICK HERE FOR VIRTUAL TOUR
- Spaces can be leased as is or customized
- Covered and surface parking
- Bee line bus to Metro North Train Station
- 15 minutes to Downtown White Plains and the White Plains Train Station. 10 minutes to Chappaqua and Armonk
- Excellent access to Bronx River, Sprain Brook, Saw Mill and Taconic State Parkways, I-287 and Route 22
- FIOS, Cablevision, Lightpath, onsite storage, regular cleaning of common areas and tenant spaces
- On-site management
- Close to banks, restaurants and shopping