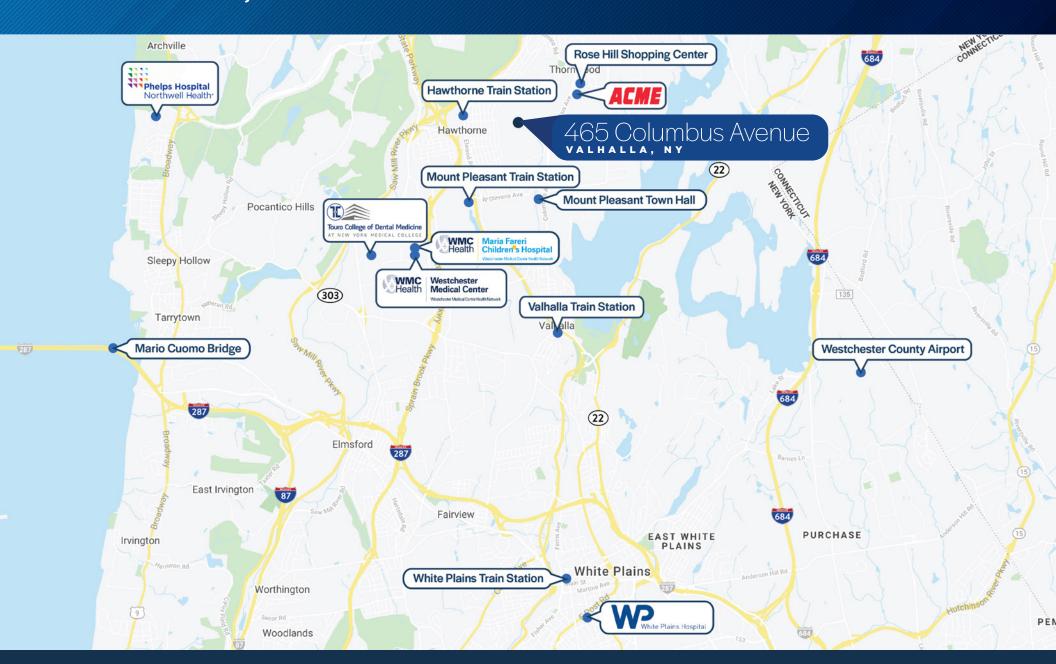

#### **Space Features**

- Key location and facilities to support businesses looking to relocate or open a new office
- Magnificent atrium, on-site cafe & conference facility | Conference Room: > CLICK HERE FOR VIRTUAL TOUR
- Spaces can be leased as is or customized
- Covered and surface parking
- Bee line bus to Metro North Train Station
- 15 minutes to Downtown White Plains and the White Plains Train Station. 10 minutes to Chappaqua and Armonk
- Excellent access to Bronx River, Sprain Brook, Saw Mill and Taconic State Parkways, I-287 and Route 22
- FIOS, Cablevision, Lightpath, onsite storage, regular cleaning of common areas and tenant spaces
- On-site management
- Close to banks, restaurants and shopping