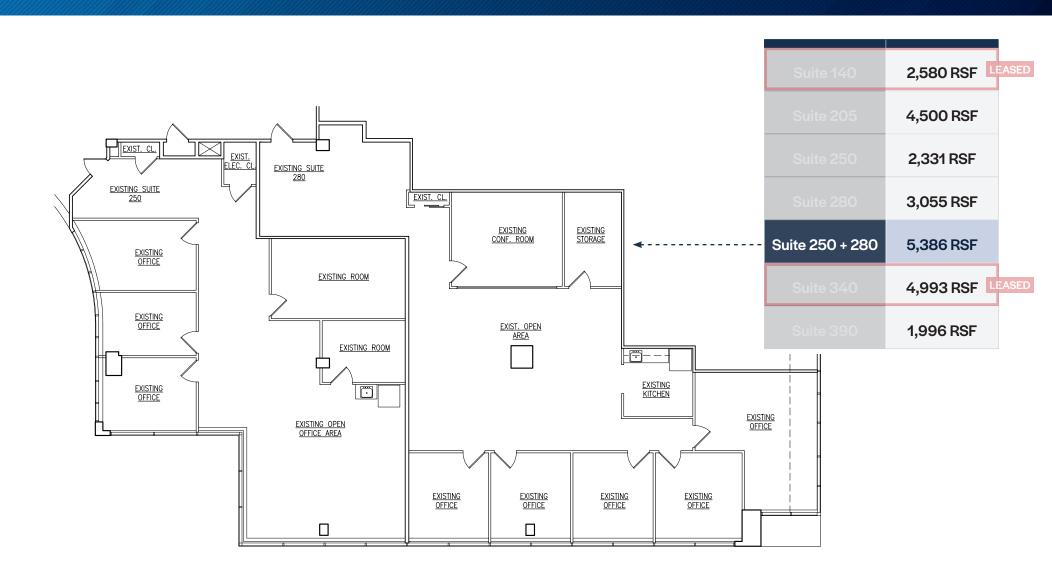

#### **CLASS A OFFICE SPACE IN TENANT FRIENDLY BUILDING**

| LEAS | Suite 140       | 2,580 RSF |
|------|-----------------|-----------|
|      | Suite 205       | 4,500 RSF |
|      | Suite 250       | 2,331 RSF |
|      | Suite 280       | 3,055 RSF |
| LEAS | Suite 250 + 280 | 5,386 RSF |
|      | Suite 340       | 4,993 RSF |
|      | Suite 390       | 1,996 RSF |

#### **Space Features**

- Key location and facilities to support businesses looking to relocate or open a new office
- Magnificent atrium, on-site cafe & conference facility | Conference Room: > CLICK HERE FOR VIRTUAL TOUR
- Spaces can be leased as is or customized
- Covered and surface parking
- Bee line bus to Metro North Train Station
- 15 minutes to Downtown White Plains and the White Plains Train Station. 10 minutes to Chappaqua and Armonk
- Excellent access to Bronx River, Sprain Brook, Saw Mill and Taconic State Parkways, I-287 and Route 22
- FIOS, Cablevision, Lightpath, onsite storage, regular cleaning of common areas and tenant spaces
- On-site management
- Close to banks, restaurants and shopping