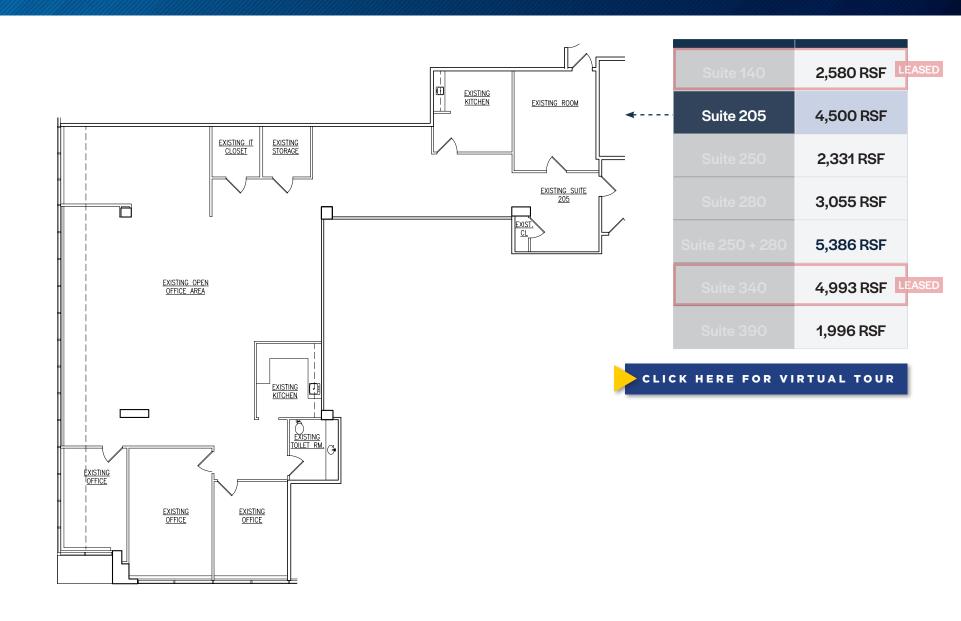

#### **CLASS A OFFICE SPACE IN TENANT FRIENDLY BUILDING**

| LEAS | Suite 140       | 2,580 RSF |
|------|-----------------|-----------|
|      | Suite 205       | 4,500 RSF |
|      | Suite 250       | 2,331 RSF |
|      | Suite 280       | 3,055 RSF |
| LEAS | Suite 250 + 280 | 5,386 RSF |
|      | Suite 340       | 4,993 RSF |
|      | Suite 390       | 1,996 RSF |