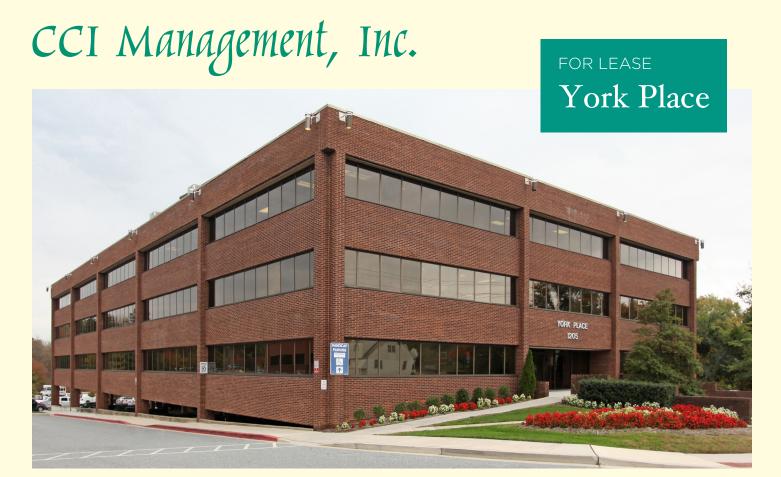

## 1205 York Road

Lutherville, Maryland 21093

## AVAILABLE MEDICAL OFFICE SPACE

- 440 6,423 RSF
- \$22.00 PSF Net Electric Net Janitorial
- 3 Story medical office building
- 4 parking spaces per 1,000 square foot
- Reserved underground parking at a ratio of 1/2,000 square feet
- Strategically located at the intersection of Baltimore Beltway (I-695) and York Road (Rt 45) with close proximity to major medical institutions (GBMC & St. Joseph's Hospitals)