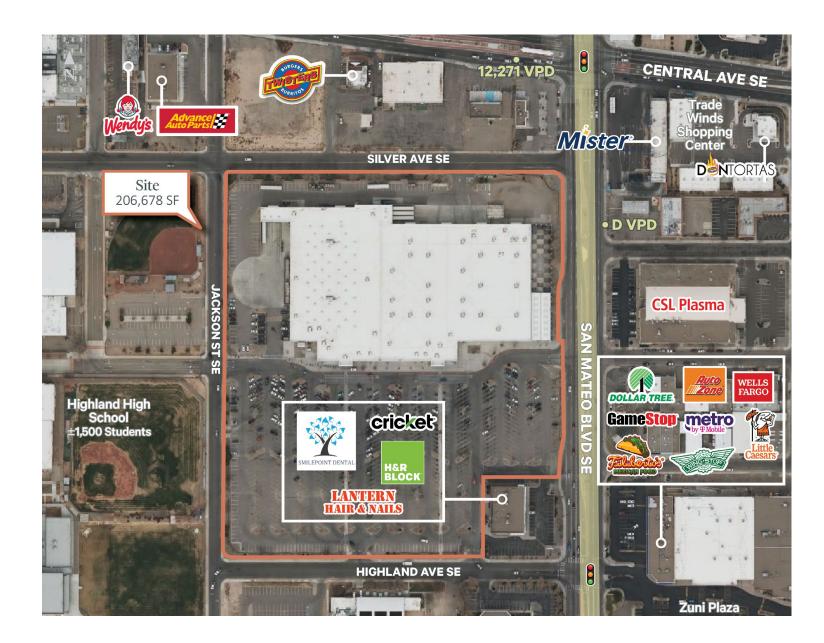

# Site Overview

# Annual Number of Visits

- + Zuni Plaza 689,000
- + CLS Plasma 106,300
- + Mister Car Wash 81,600
- + Wendy's 30,900
- + Advance Auto Parts 30,000
- + Twisters 15,800

# Area Overview

The trade area is a well-established area in the southeast quadrant of Albuquerque. The trade area is home to The University of New Mexico campus, Albuquerque International Airport, two major medical facilities, as well as established residential of varying age and condition. Nob Hill neighborhood is directly west of the site.