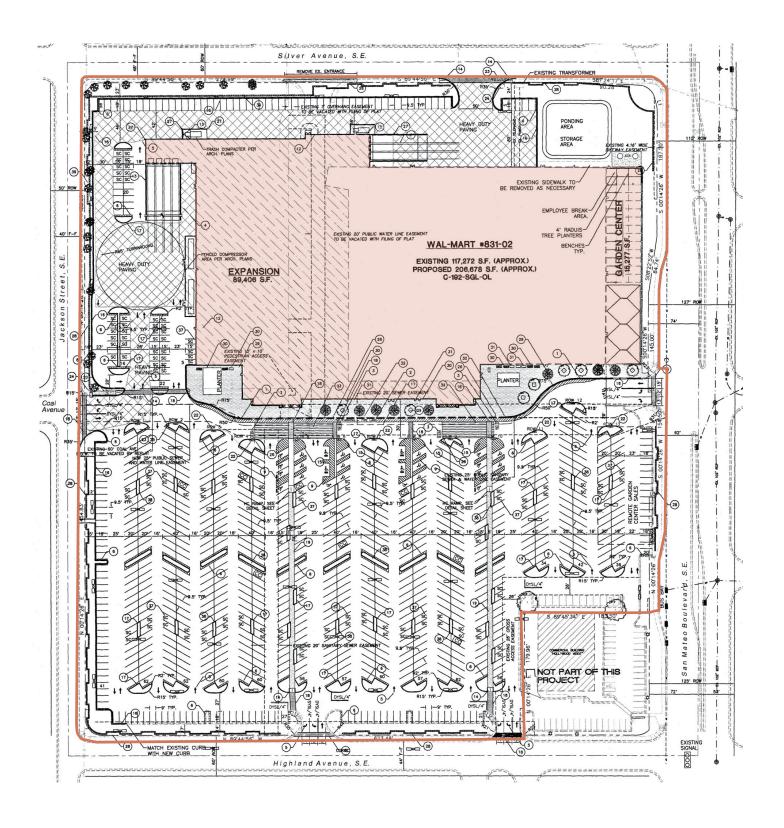

**Contact Us**

#### Jim Dountas

Senior Vice President +1 505 837 4955 jim.dountas@cbre.com

### Yoni Zvi Senior Vice

Senior Vice President +1 414 708 1818 yoni.zvi@cbre.com

#### Jim Sakanich Senior Vice President +1 312 608.3254 jim.sakanich@cbre.com

### Thomas Flynn

Senior Vice President +1 330 328 4334 thomas.flynn@cbre.com

#### CBRE, Inc. | Albuquerque

6565 Americas Parkway NE, Suite 825 Albuquerque, NM 87110 +1 505 837 4999 Licensed Real Estate Broker

### Available

# Site Overview

# Annual Number of Visits

- + Zuni Plaza 689,000
- + CLS Plasma 106,300
- + Mister Car Wash 81,600
- + Wendy's 30,900
- + Advance Auto Parts 30,000
- + Twisters 15,800







### Former Walmart Supercenter | 206,678 Sq. Ft.

301 San Mateo Blvd NE | Albuquerque, NM 87108 | Store #831

# Site Plan





Available

### Available

CBRE

# Area Overview

The trade area is a well-established area in the southeast quadrant of Albuquerque. The trade area is home to The University of New Mexico campus, Albuquerque International Airport, two major medical facilities, as well as established residential of varying age and condition. Nob Hill neighborhood is directly west of the site.



Businesses (5 Mi)

> 14,925 •49 Hotels •5.931 Rooms

Hotels

(3 Mi)



Employees (5 Mi) 214,748



• Kirtland AFB • UNM • UNM Hospital



Traffic Generators

Tingley Coliseum
The Downs Racetrack & Casino
Highland High School

| 2022<br>Estimates | Total<br>Population | Daytime<br>Population | Total<br>Households | Median<br>HH Income | Median<br>Age |
|-------------------|---------------------|------------------