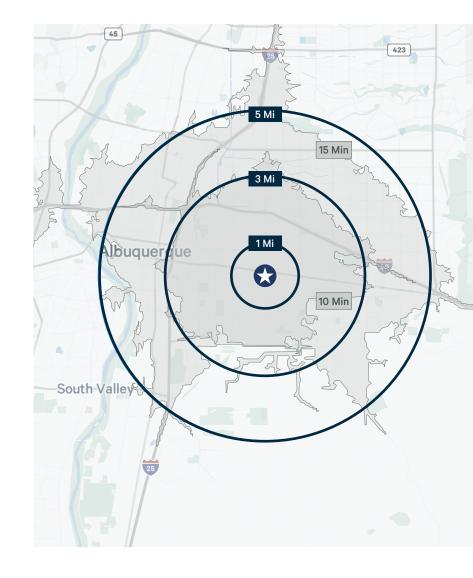

Businesses (5 Mi)

> 14,925 •49 Hotels •5.931 Rooms

Hotels

(3 Mi)

Employees (5 Mi) 214,748

• Kirtland AFB • UNM • UNM Hospital

Traffic Generators

Tingley Coliseum
The Downs Racetrack & Casino
Highland High School

| 2022<br>Estimates | Total<br>Population | Daytime<br>Population | Total<br>Households | Median<br>HH Income | Median<br>Age |
|-------------------|---------------------|-----------------------|---------------------|---------------------|---------------|
| 1 Mile            | 14,456              | 16,166                | 7,627               | \$46,958            | 42.1          |
| 3 Miles           | 111,447             | 149,358               | 51,074              | \$44,434            | 35.8          |
| 5 Miles           | 257,245             | 348,556               | 117,041             | \$49,544            | 37.1          |
| 5 Minutes         | 51,036              | 57,713                | 24,870              | \$42,400            | 38.6          |
| 10 Minutes        | 192,096             | 264,522               | 86,909              | \$45,996            | 35.9          |
| 15 Minutes        | 374,609             | 460,991               | 167,712             | \$54,616            | 38.3          |