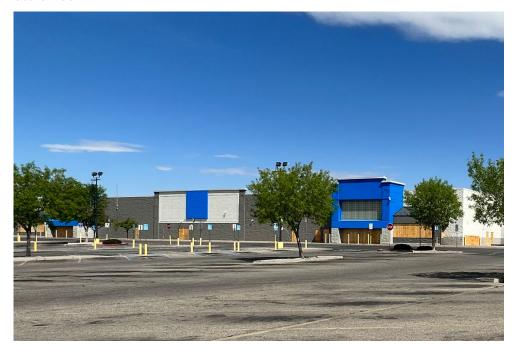

# Former Walmart Supercenter

### Former Walmart Supercenter | 206,678 Sq. Ft.

301 San Mateo Blvd NE | Albuquerque, NM 87108 | Store #831

### Former Walmart Supercenter | 206,278 Sq. Ft.

301 San Mateo Blvd NE | Albuquerque, NM 87108 | Store #831