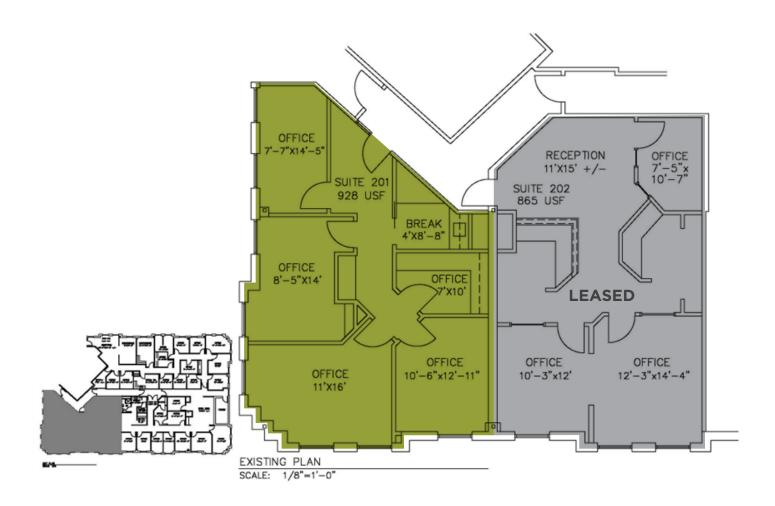

# FLOOR PLAN

Suite 201 928± USF/ 1,039± RSF

### PROPERTY HIGHLIGHTS

- > Available Suite: Suite 201 (1,039± RSF)
- > Sublease Term: Expires August 31, 2027
- > Base Rental Rate: \$23.10/RSF, Net of Janitorial (\$2,000/month)
- > Occupancy: Available for Immediate Occupancy
- > Condition: "As Is" Space is in move in condition
- Current Layout: Small reception, 4-5 offices, small break room with access to common area restrooms
- > Property Features: Abundant surface parking, stunning southern marsh views over Linkhorn Bay, efficient space layout, above standard finishes, Laskin Rd. address, Hilltop retail amenities nearby.