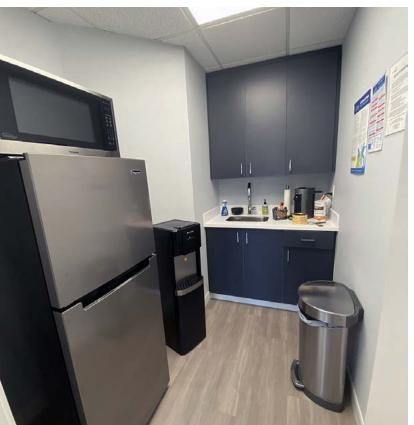

### PROPERTY HIGHLIGHTS

- > Available Suite: Suite 201 (1,039± RSF)
- > Sublease Term: Expires August 31, 2027
- > Base Rental Rate: \$23.10/RSF, Net of Janitorial (\$2,000/month)
- > Occupancy: Available for Immediate Occupancy
- > Condition: "As Is" Space is in move in condition
- Current Layout: Small reception, 4-5 offices, small break room with access to common area restrooms
- > Property Features: Abundant surface parking, stunning southern marsh views over Linkhorn Bay, efficient space layout, above standard finishes, Laskin Rd. address, Hilltop retail amenities nearby.