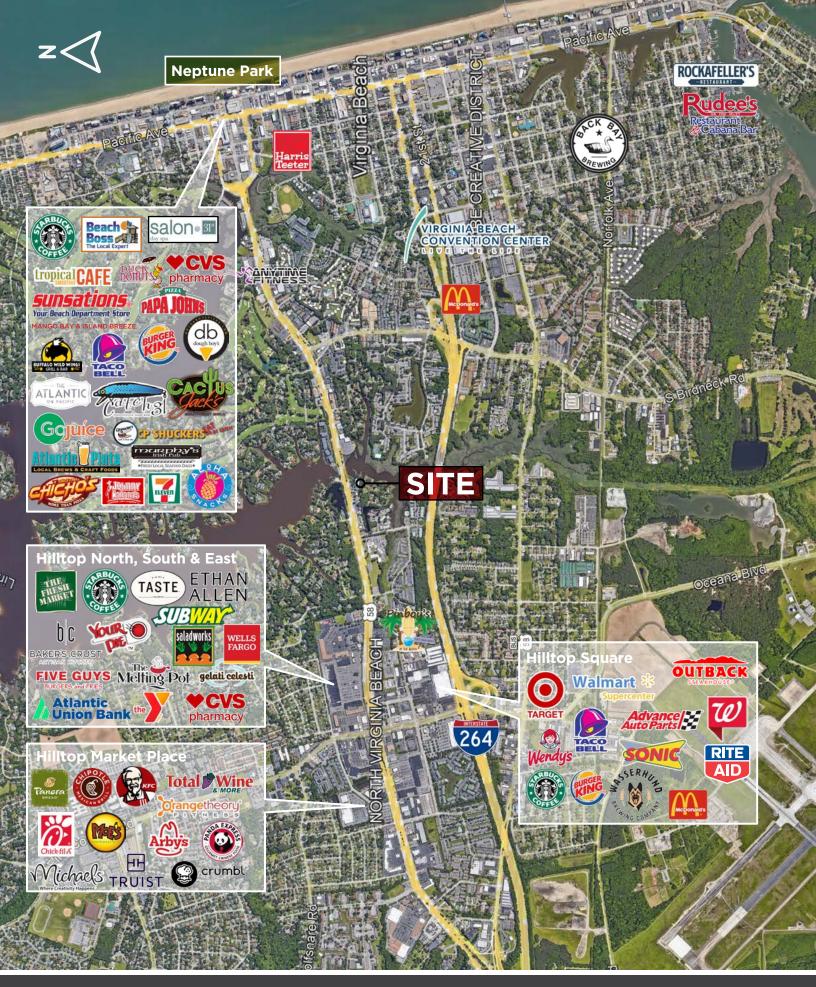

### PROPERTY HIGHLIGHTS

- > Available Suite: Suite 201 (1,039± RSF)
- > Sublease Term: Expires August 31, 2027
- > Base Rental Rate: \$23.10/RSF, Net of Janitorial (\$2,000/month)
- > Occupancy: Available for Immediate Occupancy
- > Condition: "As Is" Space is in move in condition
- Current Layout: Small reception, 4-5 offices, small break room with access to common area restrooms
- > Property Features: Abundant surface parking, stunning southern marsh views over Linkhorn Bay, efficient space layout, above standard finishes, Laskin Rd. address, Hilltop retail amenities nearby.