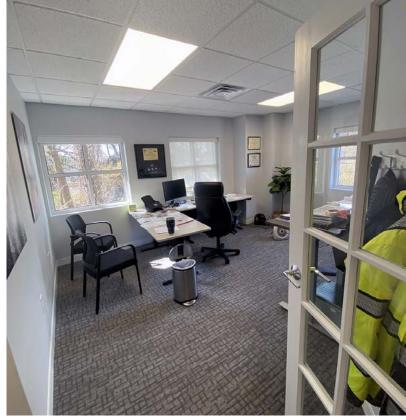

### PROPERTY HIGHLIGHTS

- > Available Suite: Suite 201 (1,039± RSF)
- > Sublease Term: Expires August 31, 2027
- > Base Rental Rate: \$23.10/RSF, Net of Janitorial (\$2,000/month)
- > Occupancy: Available for Immediate Occupancy
- > Condition: "As Is" Space is in move in condition
- Current Layout: Small reception, 4-5 offices, small break room with access to common area restrooms
- > Property Features: Abundant surface parking, stunning southern marsh views over Linkhorn Bay, efficient space layout, above standard finishes, Laskin Rd. address, Hilltop retail amenities nearby.