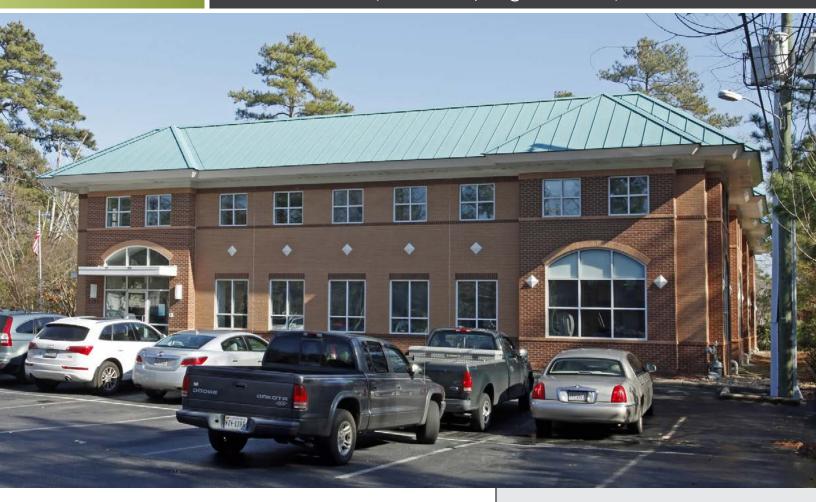

## Former Contractor's Office

1321 Laskin Road, Suite 201 | Virginia Beach, VA 23451

### PROPERTY HIGHLIGHTS

- > Available Suite: Suite 201 (1,039± RSF)
- > Sublease Term: Expires August 31, 2027
- > Base Rental Rate: \$23.10/RSF, Net of Janitorial (\$2,000/month)
- > Occupancy: Available for Immediate Occupancy
- > Condition: "As Is" Space is in move in condition
- Current Layout: Small reception, 4-5 offices, small break room with access to common area restrooms
- > Property Features: Abundant surface parking, stunning southern marsh views over Linkhorn Bay, efficient space layout, above standard finishes, Laskin Rd. address, Hilltop retail amenities nearby.