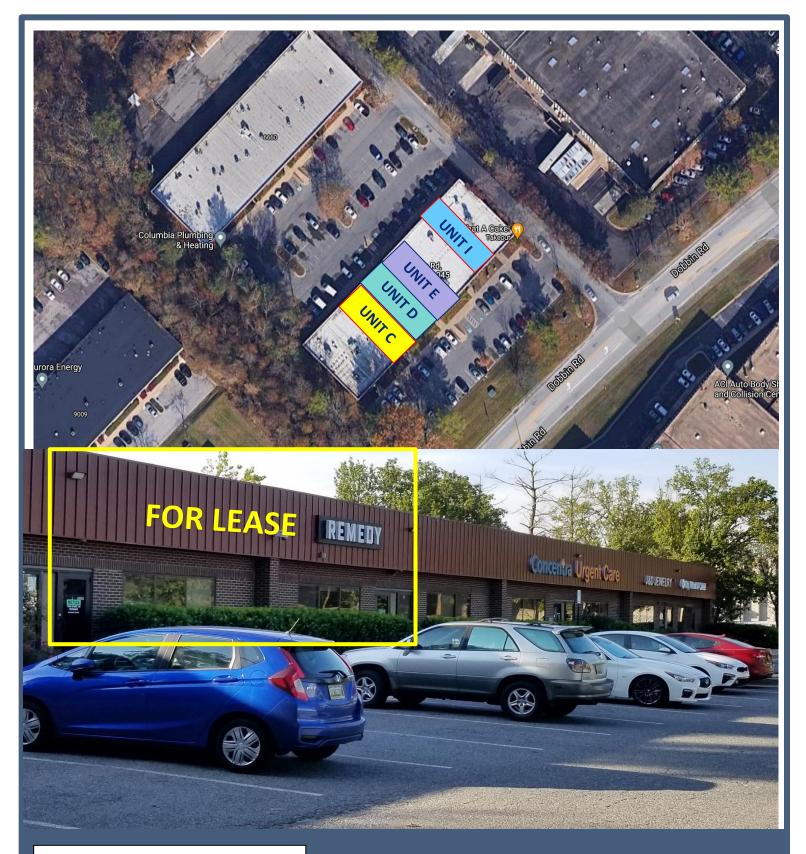

## 6656 DOBBIN RD Columbia, MD 21045

## 4 UNITS AVAILABLE

- UNITS #C, D, E-FORMER REMEDY DISPENSARY
- # I- 1,250 SF
  FORMER JEWELRY
  STORE
- GREAT VISIBILITY
- LOTS OF PARKING (HAS A REAR LOT)
- ONLY MINUTES TO SNOWDEN RIVER PKWY, RT. 175, RT 29, & I-95