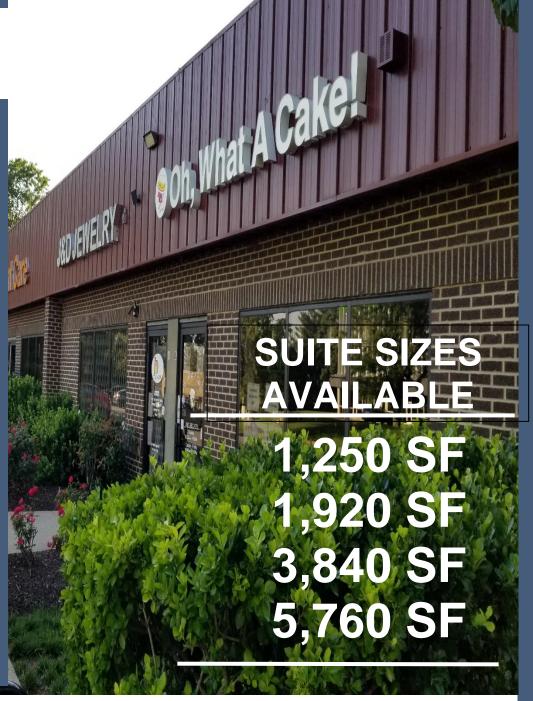

## 4 UNITS AVAILABLE

- UNITS #C, D, E-FORMER REMEDY DISPENSARY
- # I- 1,250 SF
  FORMER JEWELRY
  STORE
- GREAT VISIBILITY
- LOTS OF PARKING (HAS A REAR LOT)
- ONLY MINUTES TO SNOWDEN RIVER PKWY, RT. 175, RT 29, & I-95