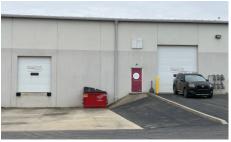

### PROPERTY HIGHLIGHTS

- Approx. 6,000 SF Office/Warehouse Condo
  Includes 1,600 SF of Office Space
- 1 Dock (9' x 10')
- 1 Drive-In door (12' x 14')
- 19'-21' Clear Height

- 208Y/120 VAC, 400 AMP Electric Service, 3 Phase
- LED Lighting, High-End Office Finishes
- Annual Condo Fees: +/- \$0.80/SF
- Approx. 0.25 Miles to I-270
- Freeway Visibility/Signage

# **FOR SALE • OFFICE/WAREHOUSE CONDO UNIT**

3455 Centerpoint Drive, Suite I, Urbancrest, OH 43123 • Approx. 6,000 SF • \$1,000,000 (+/- \$166/SF)

3455 Centerpoint Drive

DOUG FALOR, SIOR | Vice President - Principal 369 East Livingston Ave, Columbus, OH 43215 Direct: 614.715.8599 | Mobile: 614.937.5710 dfalor@provident-realty.com