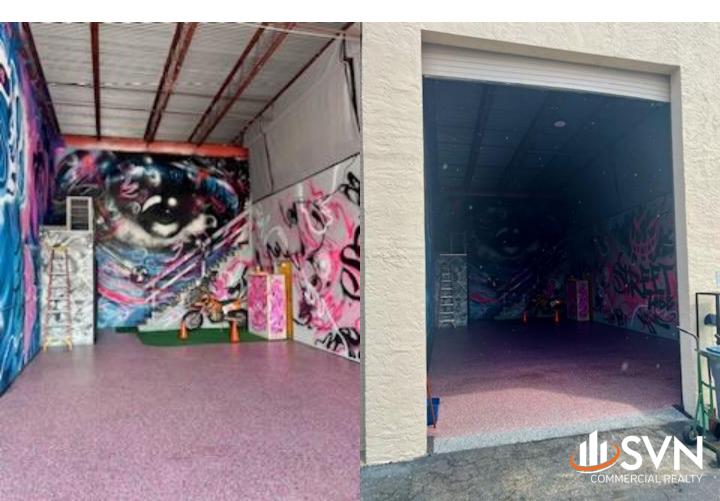

## **PROPERTY SUMMARY**

| SIZE:           | 900 SF          |
|-----------------|-----------------|
| OVERHEAD DOOR:  | 14' High        |
| CEILING HEIGHT: | 20'             |
| OCCUPANCY:      | Immediate       |
| LEASE RATE:     | \$2,200/Monthly |

Ready for immediate occupancy; warehouse space with large overhead door for lease.

Located off Goolsby Boulevard and Hillsborough Boulevard with immediate access to I-95.

Space is in immaculate condition and is ready to satisfy your storage needs.