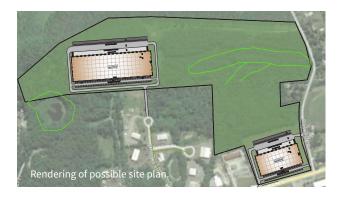

| Lot Size       |             |          | 85.5 Acres       |
|----------------|-------------|----------|------------------|
| Asking Price   |             |          | \$2,600,000      |
| Zoning         | Highway Com | mercial, | Town of Schodack |
| Utilities (Gas | & Electric) |          | National Grid    |
| Water          |             |          | Municipal        |
| Septic         |             |          | Private          |