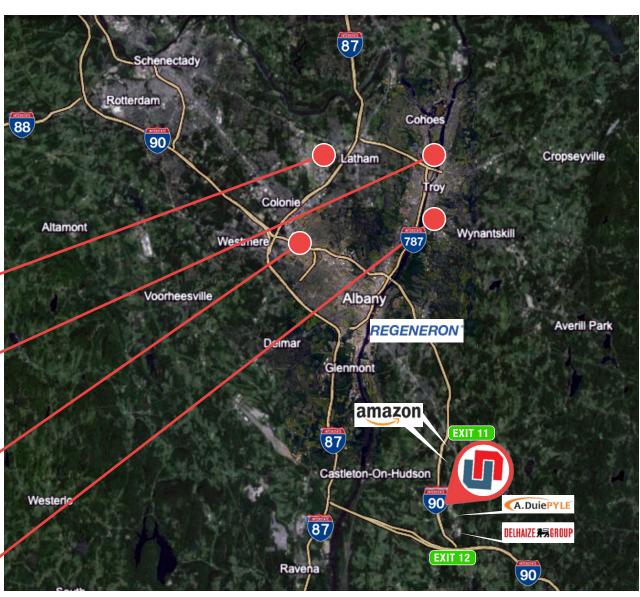

### **Property Overview**

The site is located approximately 7 miles southeast of Albany and has recently seen significant industrial development with two recent deals for Amazon at 1,000,000 SF and 278,000 SF. Interstate 90 (exit 12) is approximately 1 mile south.

### **Excellent Access**

Situated on Route 9 with access via I-90 (Exit 12) to Berkshire Spur, I-87 Northway, and NYS Thruway. Nearby distribution users include Amazon, Hannaford, and A. Duie Pyle.

| Downtown Albany              | ±14 miles |
|------------------------------|-----------|
| Albany International Airport | ±22 miles |
| I-90 (Exit 12)               | ±1 mile   |