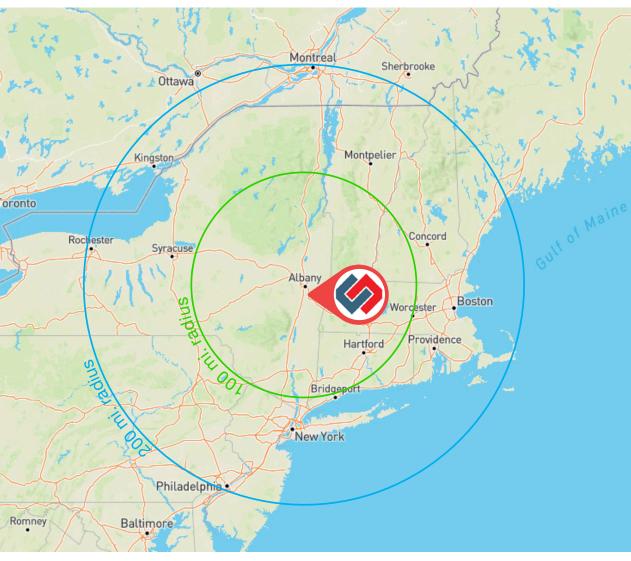

### **Excellent Access**

Situated on Route 9 with access via I-90 (Exit 12) to Berkshire Spur, I-87 Northway, and NYS Thruway. Nearby distribution users include Amazon, Hannaford, and A. Duie Pyle.

| Downtown Albany              | ±14 miles |
|------------------------------|-----------|
| Albany International Airport | ±22 miles |
| I-90 (Exit 12)               | ±1 mile   |