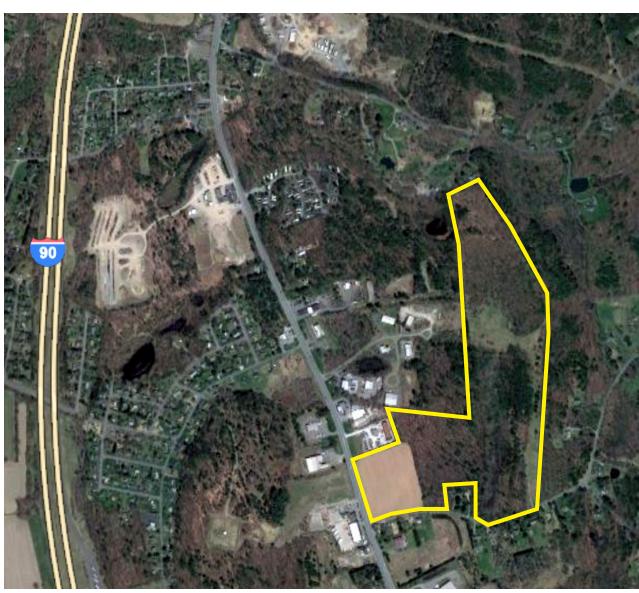

### **Property Overview**

The site is located approximately 7 miles southeast of Albany and has recently seen significant industrial development with two recent deals for Amazon at 1,000,000 SF and 278,000 SF. Interstate 90 (exit 12) is approximately 1 mile south.

### **Excellent Access**

Situated on Route 9 with access via I-90 (Exit 12) to Berkshire Spur, I-87 Northway, and NYS Thruway. Nearby distribution users include Amazon, Hannaford, and A. Duie Pyle.

| Downtown Albany              | ±14 miles |
|------------------------------|-----------|
| Albany International Airport | ±22 miles |
| I-90 (Exit 12)               | ±1 mile   |