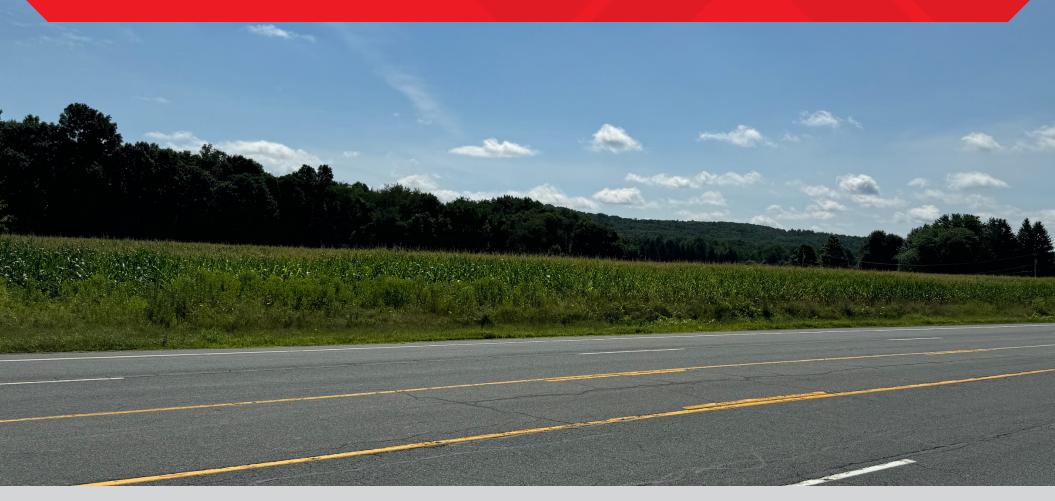

### **Property Overview**

The site is located approximately 7 miles southeast of Albany and has recently seen significant industrial development with two recent deals for Amazon at 1,000,000 SF and 278,000 SF. Interstate 90 (exit 12) is approximately 1 mile south.