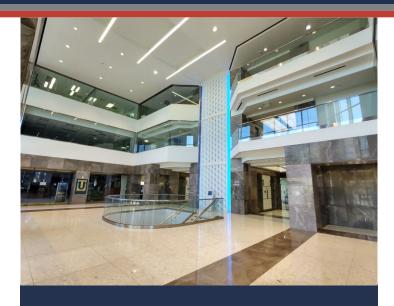

#### **Property Description**

- Class A office High Rise located in the Prestigious Dallas Park Central area
- Outstanding Energy Efficiency:
  - Awarded Energy Star Label 2021, 2020, 2019+
  - Tenants Enjoy one of the Lowest Electricity costs in comparison to similar buildings in USA
- World-Class Service Excellence: Management, Leasing & Maintenance On-site
- Exquisite Café with Outstanding Service and Affordable Menus
- Exclusive Fitness Center Club with: Professional-grade equipment, Showers, and Lockers
- Sophisticated Conference Facility with:
  - -Team Room (Up to 42 person capacity)
  - -Executive Room (Up to 10 person capacity)
- Get Away and Relaxing Tenant Lounge
- 24/7 Security/Courtesy Officer
- 6 Level Structured Parking garage with elevators attached to building