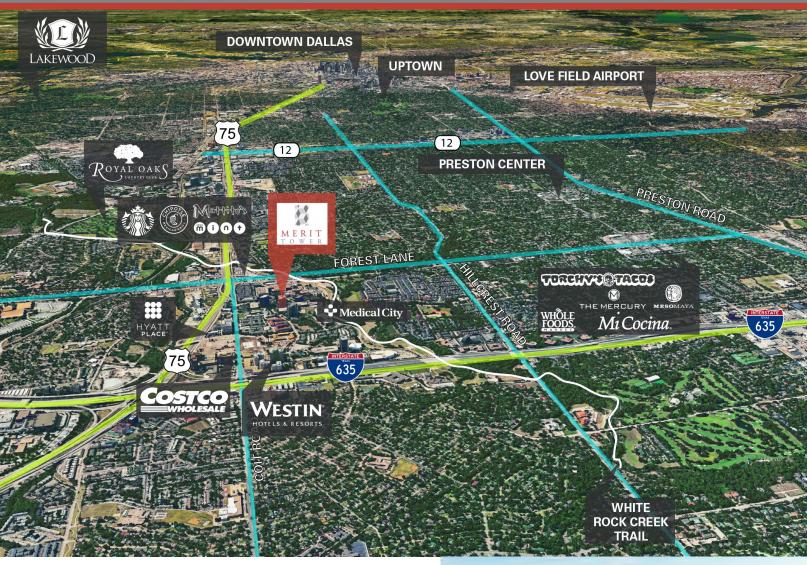

# **FOR LEASE • 398,767 TOTAL SF** AERIAL LOCATION

#### **Area Amenities**

- Excellent location with direct access to US-75 and I-635
- Close proximity to:
  - Hotels, dining, and shopping
  - Love Field Airport
  - Medical City Hospital