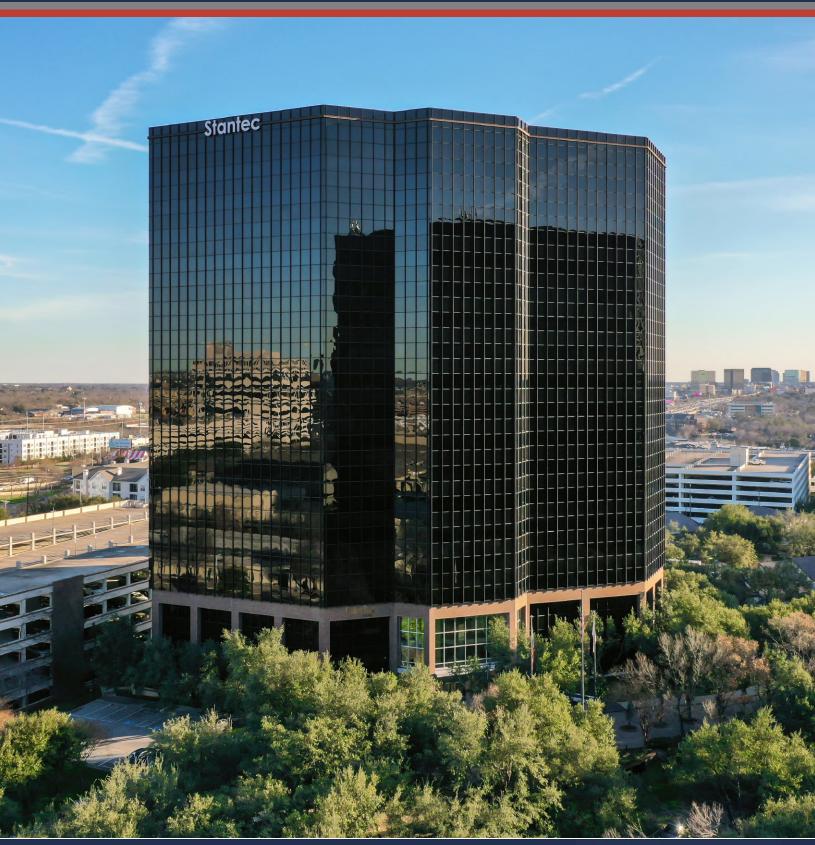

### MERIT TOWER

12222 MERIT DRIVE • DALLAS TEXAS 75251 CLASS A OFFICE • FOR LEASE • 398,767 TOTAL SF

Gildenson.com/MeritTower

# **FOR LEASE • 398,767 TOTAL SF** AERIAL LOCATION