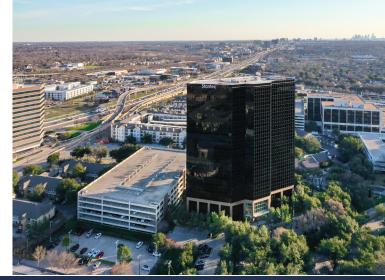

### MERIT TOWER

12222 MERIT DRIVE • DALLAS TEXAS 75251 CLASS A OFFICE • FOR LEASE • 398,767 TOTAL SF

Gildenson.com/MeritTower

#### **Property Description**

- Class A office High Rise located in the Prestigious Dallas Park Central area
- Outstanding Energy Efficiency:
  - Awarded Energy Star Label 2021, 2020, 2019+
  - Tenants Enjoy one of the Lowest Electricity costs in comparison to similar buildings in USA
- World-Class Service Excellence: Management, Leasing & Maintenance On-site
- Exquisite Café with Outstanding Service and Affordable Menus
- Exclusive Fitness Center Club with: Professional-grade equipment, Showers, and Lockers
- Sophisticated Conference Facility with:
  - -Team Room (Up to 42 person capacity)
  - -Executive Room (Up to 10 person capacity)
- Get Away and Relaxing Tenant Lounge
- 24/7 Security/Courtesy Officer
- 6 Level Structured Parking garage with elevators attached to building