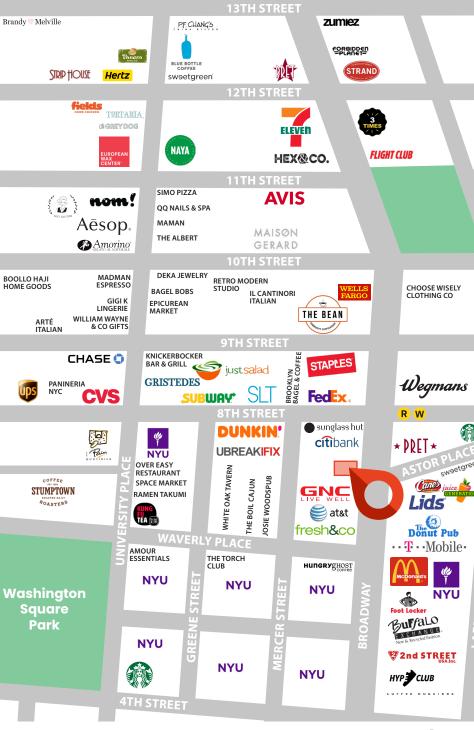

## **PROPERTY HIGHLIGHTS:**

- Formerly THE BODY SHOP
- High foot traffic area located near NYU campus
- Close to both Union Square & Washington Square **Parks**
- Walking distance to the R&W 8th Street and Astor Place 6 train stations
- Neighboring tenants include: Citibank, AT&T, Pret, Fresh & Co., Starbucks, McDonald's, Lids, Raising Cane's, Juice Generation, Foot Locker, Buffalo Exchange, T-Mobile, The Donut Pub, Dunkin', NYU, GNC, SLT