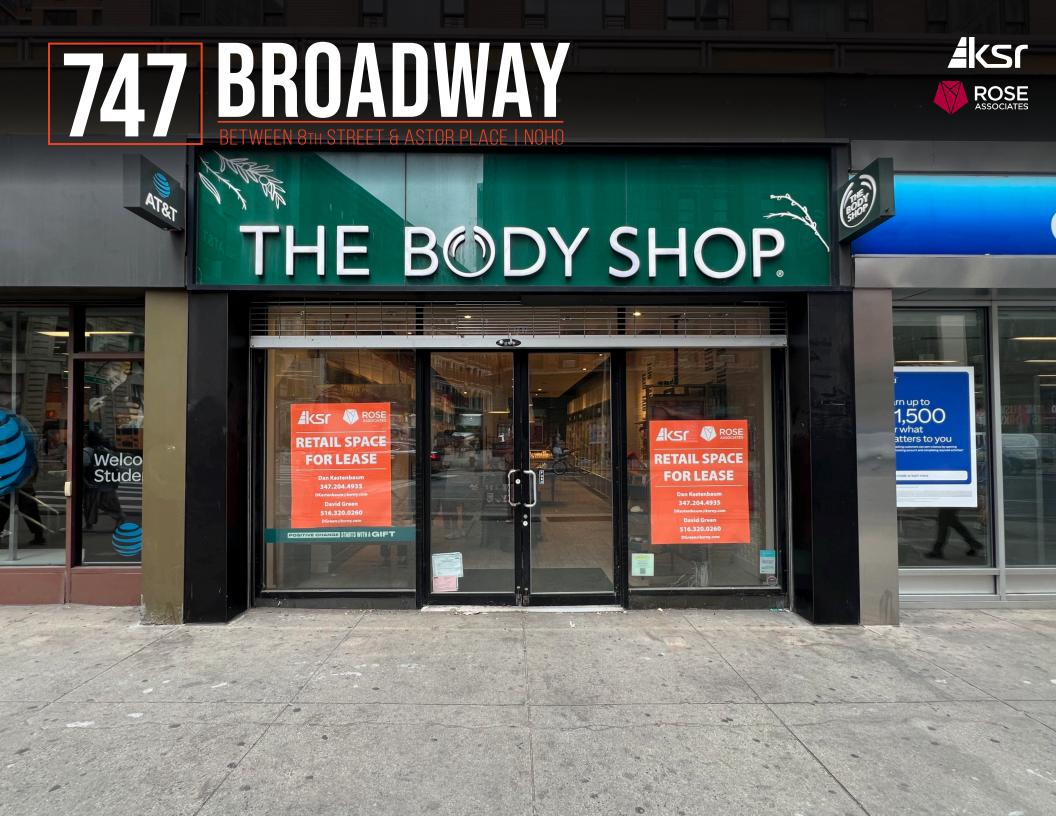

## **PROPERTY HIGHLIGHTS:**

- Formerly THE BODY SHOP
- High foot traffic area located near NYU campus
- Close to both Union Square & Washington Square **Parks**
- Walking distance to the R&W 8th Street and Astor Place 6 train stations
- Neighboring tenants include: Citibank, AT&T, Pret, Fresh & Co., Starbucks, McDonald's, Lids, Raising Cane's, Juice Generation, Foot Locker, Buffalo Exchange, T-Mobile, The Donut Pub, Dunkin', NYU, GNC, SLT

SIZE: 1,250 SF Ground Floor

**FRONTAGE:** 20'

**CEILING HEIGHT:** 13'

**POSSESSION: Immediate** 

**ASKING RENT: Upon Request** 

**RW** 6 **TRANSPORTATION:** 

CONTACT OUR BROKERS FOR MORE INFORMATION

**DAVID GREEN** DGreen@ksrny.com 516.320.0260