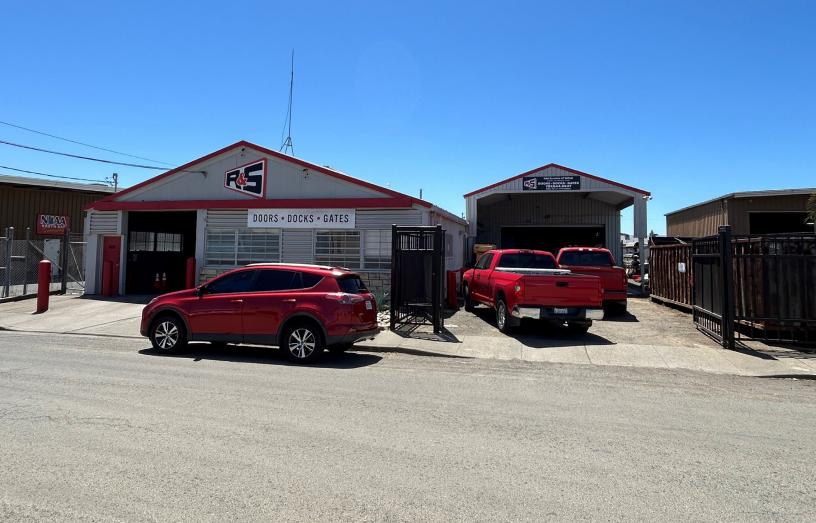

# 401 Mississippi St. Vallejo, CA

401 Mississippi St. Vallejo, CA www.cbre.com/walnutcreek

For Sale: Standalone ±6,852 SF Metal Building on ±0.15 Acres

# Property Highlights

- + For Sale: ±6,852 SF Metal Building on ±0.15 Acres
- + APN#: 0054-173-160
- + Year Built: 1951
- + Warehouse: ±4,877 SF
- + Office: ±1,375 SF (two locations)
  - ±775 SF
  - ±600 SF
- + Mezzanine: ±700 SF w/ 4,800 lb. capacity

- + Three (3) Grade Level Doors; one (1) 19'x11'; two (2) 10'x10'
- + Power: 200 amps @ 120/208 volts, 3-phase (to be verified)
- + Two (2) Restrooms
- + ±552 SF Overhang (23'x24')