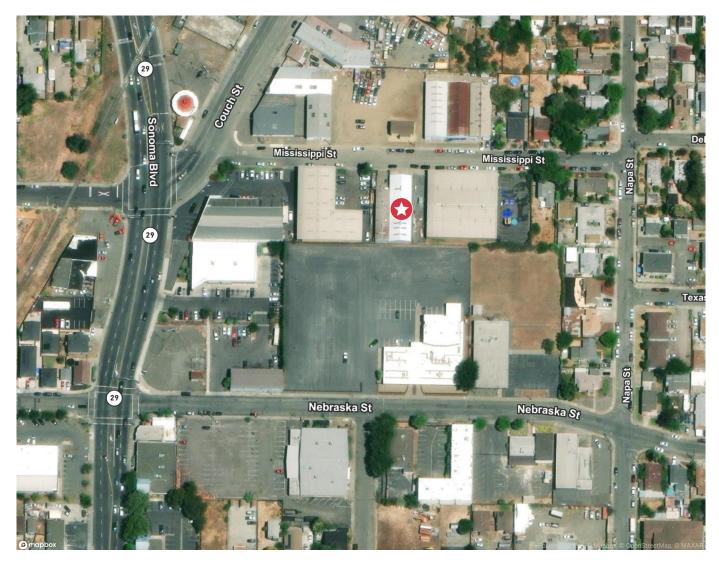

# 401 Mississippi St. Vallejo, CA

401 Mississippi St. Vallejo, CA www.cbre.com/walnutcreek

For Sale: Standalone ±6,852 SF Metal Building on ±0.15 Acres



### For Sale 401 Mississippi St. | Vallejo, CA



# Property Highlights

- + For Sale: ±6,852 SF Metal Building on ±0.15 Acres
- + APN#: 0054-173-160
- + Year Built: 1951
- + Warehouse: ±4,877 SF
- + Office: ±1,375 SF (two locations)
  - ±775 SF
  - ±600 SF
- + Mezzanine: ±700 SF w/ 4,800 lb. capacity

- + Three (3) Grade Level Doors; one (1) 19'x11'; two (2) 10'x10'
- + Power: 200 amps @ 120/208 volts, 3-phase (to be verified)
- + Two (2) Restrooms
- + ±552 SF Overhang (23'x24')

## For Sale

# Aerial Map



## **Contact Us**

### **Bo Harkins**

First Vice President +1 925 296 7727 bo.harkins@cbre.com Lic. 01943785

### **Kevin Kennick**

KBC Advisors +1 925 330 1801 kevin.kennick@kbcadvisors.com Lic. 02110600

© 2024 CBRE, Inc. All rights reserved. This information has been obtained from sources believed reliable, but has not been verified for accuracy or completeness. You should conduct a careful, independent investigation of the property and verify all information. Any reliance on this information is solely at your own risk. CBRE and the CBRE logo are service marks of CBRE, Inc. All other marks displayed on this document are the property of their respective owners, and the use of such logos does not imply any affiliation with or endorsement of CBRE. Photos herein are the property of thei