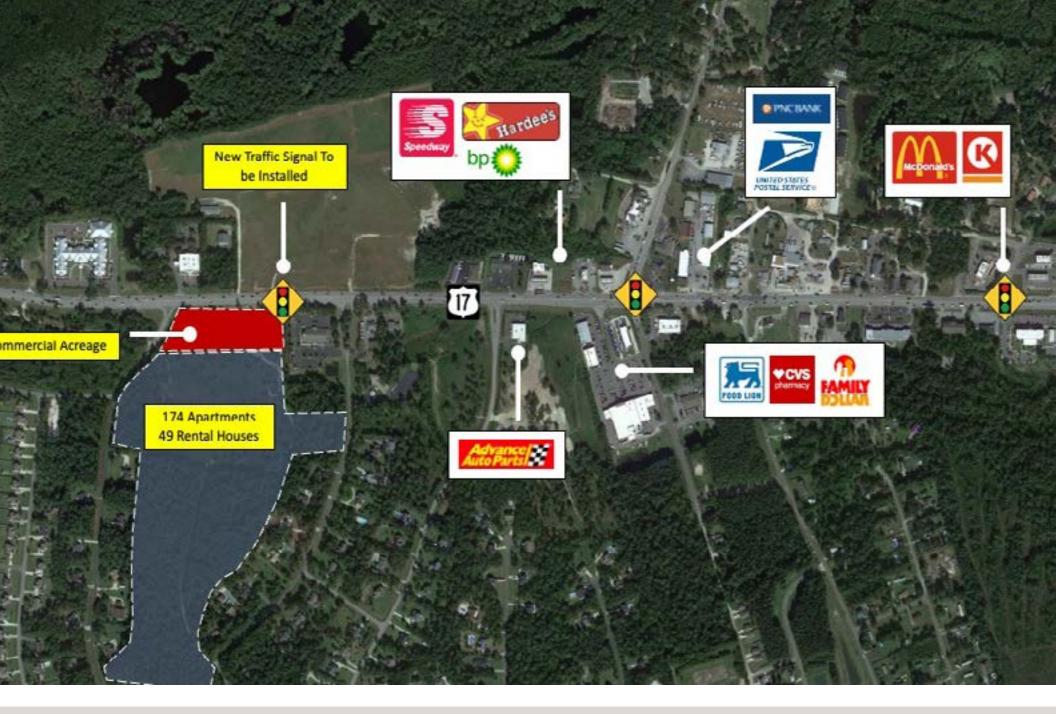

# SITE AVAILABLE **HIGHWAY 17** HAMPSTEAD, NORTH CAROLINA

**Build to suit or Ground Lease** opportunity available along busy Highway 17 in Hampstead! Headwaters Village will be the three acre commercial component of a large scale multifamily project, Hawthorne at Headwaters. The residential portion of the project with consist of 174 luxury apartment units and 49 for-rent houses. The developer has set aside the front three acres for complimentary commercial uses. There is flexibility to subdivide the commercial acreage as necessary to accommodate specific uses. Ownership will consider ground leases or build to suit opportunities. There is also the potential that the owners will develop multiple buildings consisting of small shop space.

## **PROPERTY FACTS**

Highway 17 & Hughes Road Hampstead, NC