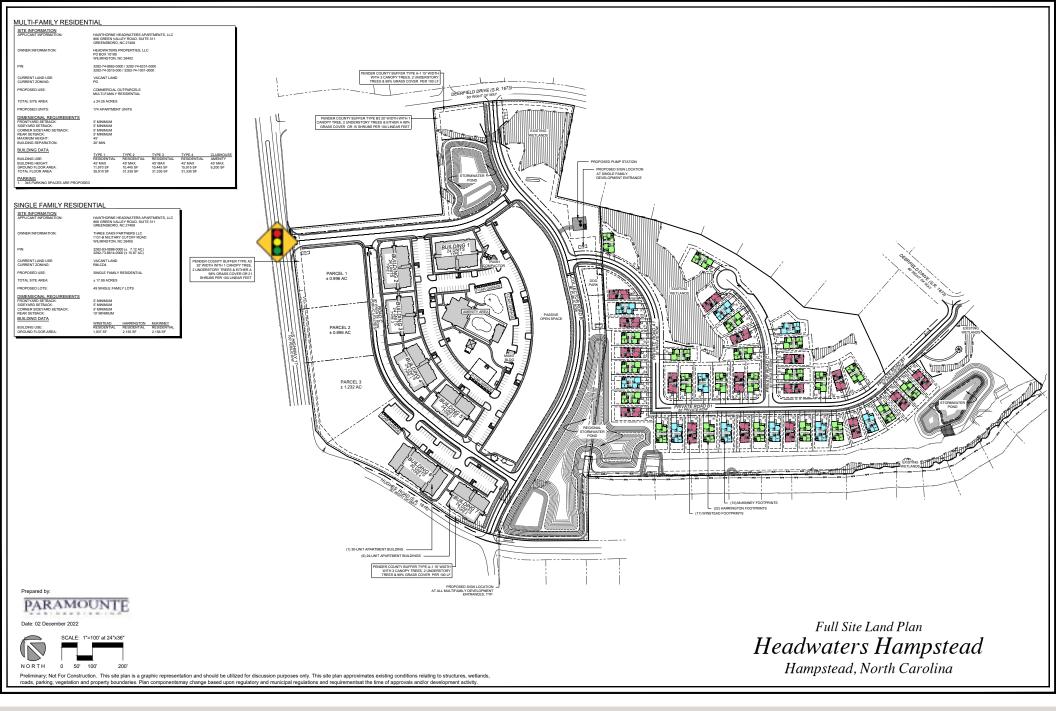

# SITE AVAILABLE **HIGHWAY 17** HAMPSTEAD, NORTH CAROLINA

**Build to suit or Ground Lease** opportunity available along busy Highway 17 in Hampstead! Headwaters Village will be the three acre commercial component of a large scale multifamily project, Hawthorne at Headwaters. The residential portion of the project with consist of 174 luxury apartment units and 49 for-rent houses. The developer has set aside the front three acres for complimentary commercial uses. There is flexibility to subdivide the commercial acreage as necessary to accommodate specific uses. Ownership will consider ground leases or build to suit opportunities. There is also the potential that the owners will develop multiple buildings consisting of small shop space.

#### SIZE

Up to 3 Acres