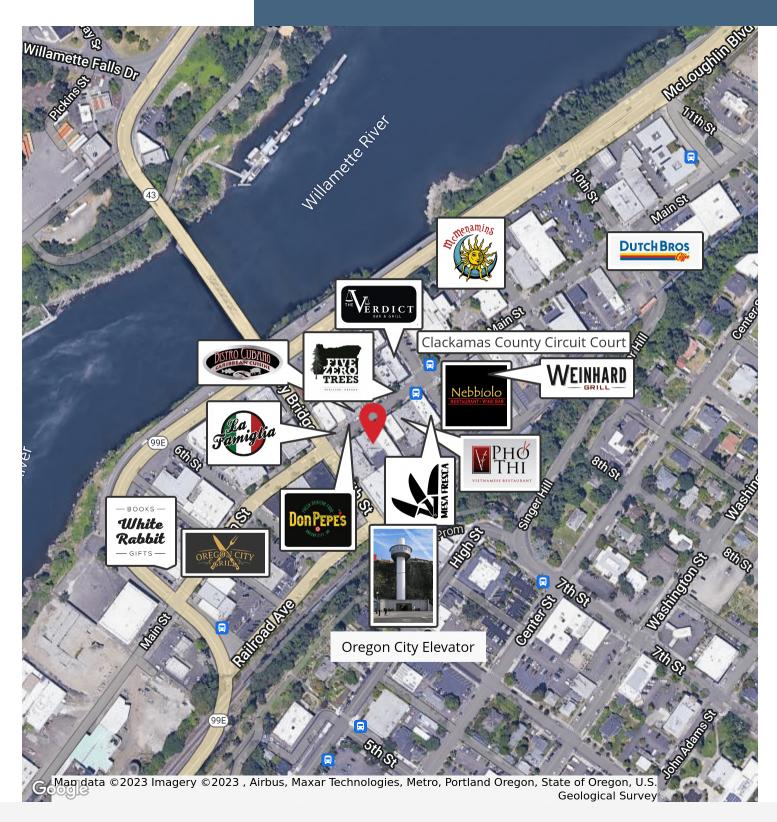

## **LOCATION DESCRIPTION**

As the former capital of the Oregon Territory, and the end of the Oregon trail for pioneers, Oregon City is rich in history. The city is home to many houses on the national historic registry, an old time main street, and beautiful views of the Willamette Falls. Easy access to I-205 and Hwy 99E makes for an easy commute. The property is also just a few blocks from the Oregon City Transit Center and Clackamas County Circuit Court. Main Street was recently revitalized with many new and popular restaurants and shops.

### PROPERTY HIGHLIGHTS

- In close proximity to I-205 and Hwy 99E
- One block from the Clackamas County Circuit Court
- Surrounded by an eclectic mix of retail shops, restaurants, and pubs
- Heavy foot traffic during both day and evening