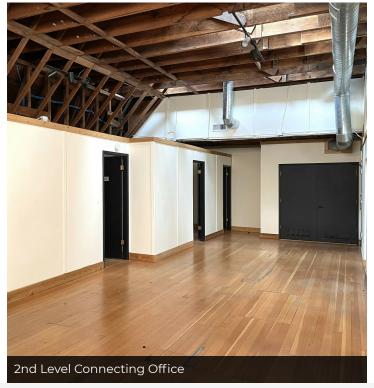

## AVAILABLE - 708 MAIN ST #100 & #203 - UP TO 4,956 SF

FOR SALE & LEASE | \$1,950,000 | 8,748 SF OFFICE/RETAIL SPACE 706-708 MAIN STREET, OREGON CITY, OR 97045