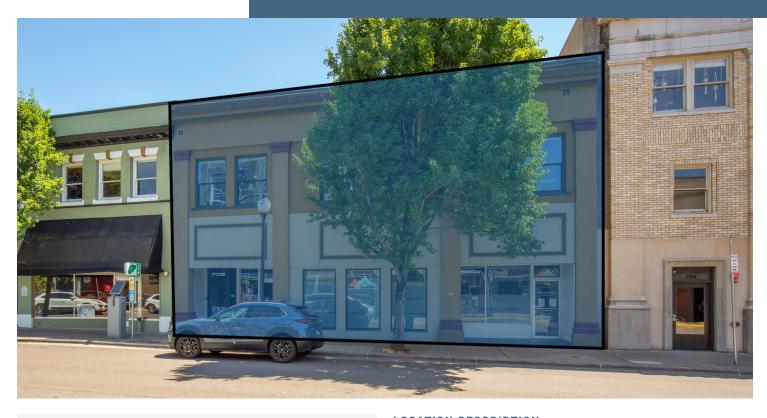

## OWNER USER WITH INCOME IN DOWNTOWN OREGON CITY

FOR SALE & LEASE | \$1,950,000 | 8,748 SF OFFICE/RETAIL SPACE 706-708 MAIN STREET, OREGON CITY, OR 97045

## **LOCATION DESCRIPTION**

As the former capital of the Oregon Territory, and the end of the Oregon trail for pioneers, Oregon City is rich in history. The city is home to many houses on the national historic registry, an old time main street, and beautiful views of the Willamette Falls. Easy access to I-205 and Hwy 99E makes for an easy commute. The property is also just a few blocks from the Oregon City Transit Center and Clackamas County Circuit Court. Main Street was recently revitalized with many new and popular restaurants and shops.

### PROPERTY HIGHLIGHTS

- In close proximity to I-205 and Hwy 99E
- One block from the Clackamas County Circuit Court
- Surrounded by an eclectic mix of retail shops, restaurants, and pubs
- Heavy foot traffic during both day and evening