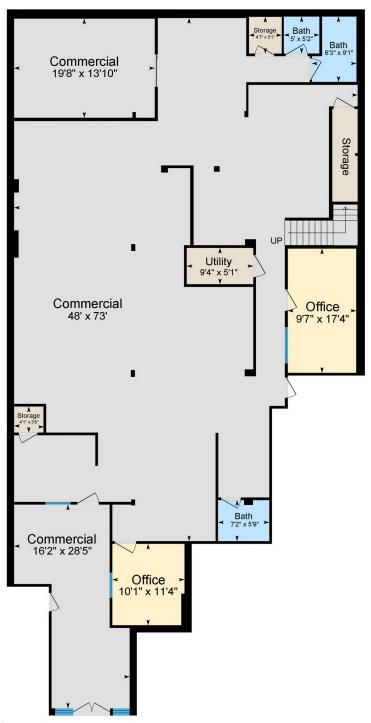

## 708 Main St. #200, Oregon City, OR 97045

Main = 826 Sq ft (Measured from Interior)

## 708 Main St., #100 Oregon City, OR 97045

Main = 3,595 Sq ft (Measured from Interior)

## 708 Main St. #203, Oregon City, OR 97045

Main = 1,361 Sq ft (Measured from Interior)