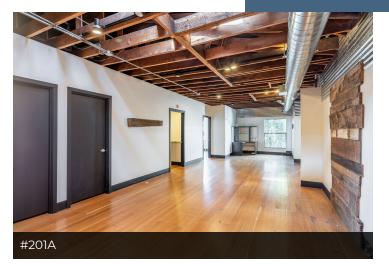

## **AVAILABLE - 708 MAIN ST #201A & 201B**

FOR SALE & LEASE | \$1,950,000 | 8,748 SF OFFICE/RETAIL SPACE 706-708 MAIN STREET, OREGON CITY, OR 97045

## 708 Main St. #201A, Oregon City, OR 97045

Main = 1,137 Sq ft (Measured from Interior)