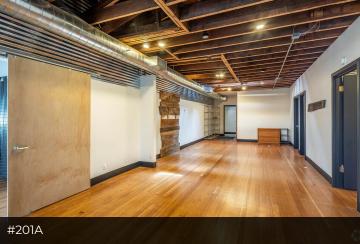

## **AVAILABLE - 708 MAIN ST #201A & 201B**

FOR SALE & LEASE | \$1,950,000 | 8,748 SF OFFICE/RETAIL SPACE 706-708 MAIN STREET, OREGON CITY, OR 97045

## 708 Main St. #201A, Oregon City, OR 97045

Main = 1,137 Sq ft (Measured from Interior)