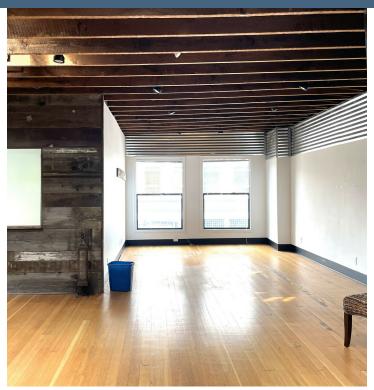

## **OFFICE LEASED SPACE -706 MAIN ST**

FOR SALE & LEASE | \$1,950,000 | 8,748 SF OFFICE/RETAIL SPACE 706-708 MAIN STREET, OREGON CITY, OR 97045