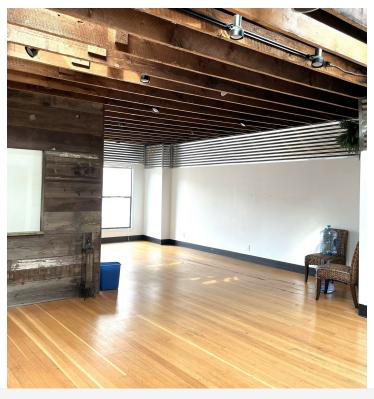

## **OFFICE LEASED SPACE -706 MAIN ST**

FOR SALE & LEASE | \$1,950,000 | 8,748 SF OFFICE/RETAIL SPACE 706-708 MAIN STREET, OREGON CITY, OR 97045