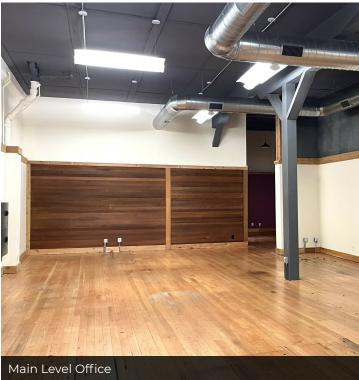

## **OFFICE LEASED SPACE -706 MAIN ST**

FOR SALE & LEASE | \$1,950,000 | 8,748 SF OFFICE/RETAIL SPACE 706-708 MAIN STREET, OREGON CITY, OR 97045