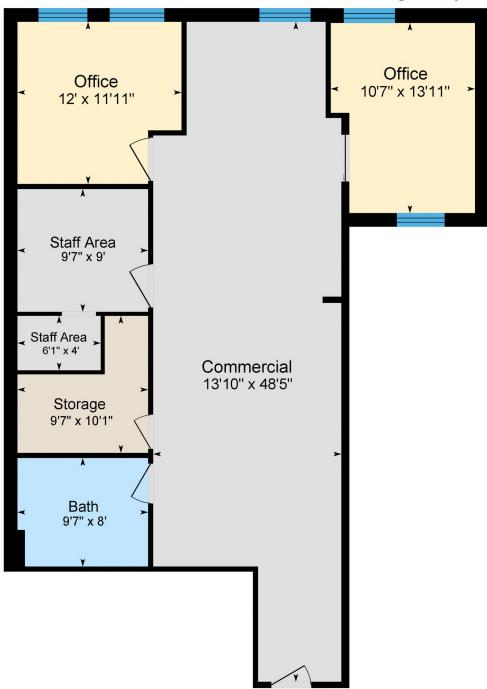

## AVAILABLE - 708 MAIN ST #100 & #203 - UP TO 4,956 SF

FOR SALE & LEASE | \$1,950,000 | 8,748 SF OFFICE/RETAIL SPACE 706-708 MAIN STREET, OREGON CITY, OR 97045

## 708 Main St., #100 Oregon City, OR 97045

Main = 3,595 Sq ft (Measured from Interior)

## 708 Main St. #203, Oregon City, OR 97045

Main = 1,361 Sq ft (Measured from Interior)