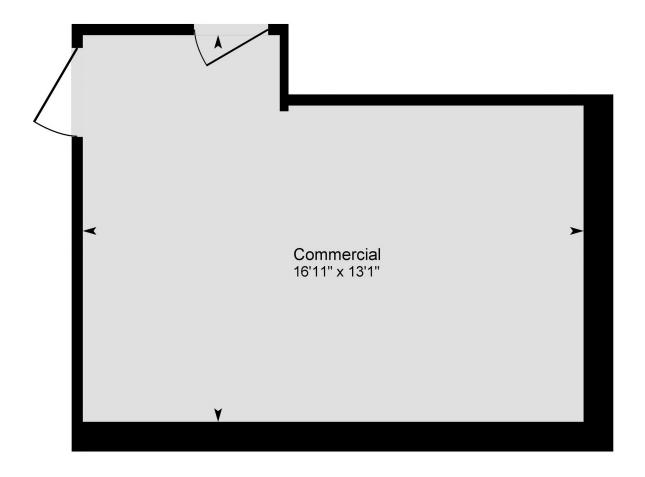

## **AVAILABLE - 708 MAIN ST #201A & 201B**

FOR SALE & LEASE | \$1,950,000 | 8,748 SF OFFICE/RETAIL SPACE 706-708 MAIN STREET, OREGON CITY, OR 97045

## 708 Main St. #201A, Oregon City, OR 97045

Main = 1,137 Sq ft (Measured from Interior)