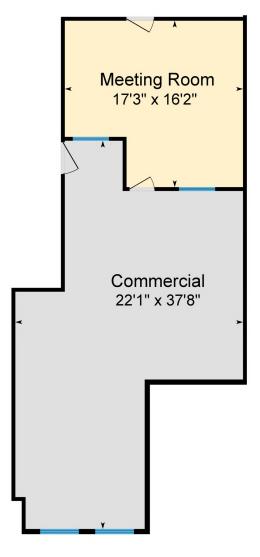

## **OFFICE LEASED SPACE -706 MAIN ST**

FOR SALE & LEASE | \$1,950,000 | 8,748 SF OFFICE/RETAIL SPACE 706-708 MAIN STREET, OREGON CITY, OR 97045

## 708 Main St. #200, Oregon City, OR 97045

Main = 826 Sq ft (Measured from Interior)

## 708 Main St., #100 Oregon City, OR 97045

Main = 3,595 Sq ft (Measured from Interior)

## 708 Main St. #203, Oregon City, OR 97045

Main = 1,361 Sq ft (Measured from Interior)

## 708 Main St. #201A, Oregon City, OR 97045

Main = 1,137 Sq ft (Measured from Interior)

## 708 Main St. #201B, Oregon City, OR 97045

Main = 196 Sq ft (Measured from Interior)