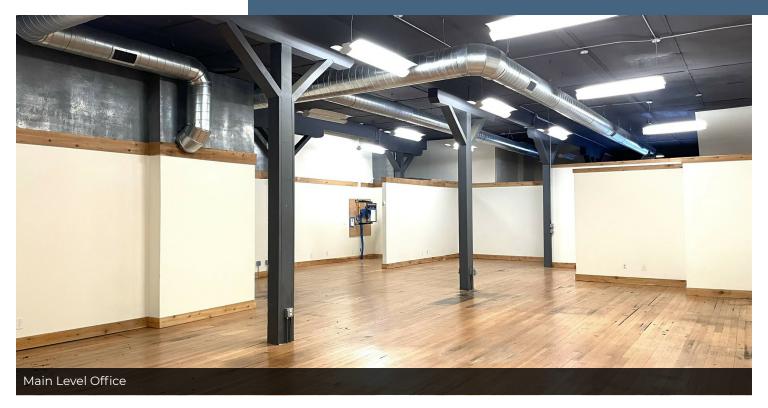

## AVAILABLE - 708 MAIN ST #100 & #203 - UP TO 4,956 SF

FOR SALE & LEASE | \$1,950,000 | 8,748 SF OFFICE/RETAIL SPACE 706-708 MAIN STREET, OREGON CITY, OR 97045