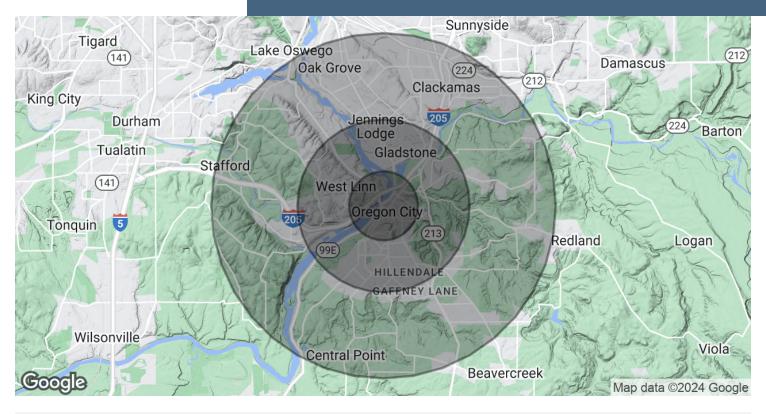

| DEMOGRAPHICS      | 1 MILE    | 2.5 MILES | 5 MILES   |
|-------------------|-----------|-----------|-----------|
| Total Households  | 3,990     | 21,966    | 55,205    |
| Total Population  | 9,702     | 55,441    | 139,146   |
| Average HH Income | \$103,707 | \$102,717 | \$106,554 |

## **DEMOGRAPHICS MAP & REPORT**

FOR SALE & LEASE | \$1,950,000 | 8,748 SF OFFICE/RETAIL SPACE 706-708 MAIN STREET, OREGON CITY, OR 97045

| POPULATION           | 1 MILE | 2.5 MILES | 5 MILES |
|----------------------|--------|-----------|---------|
| Total Population     | 9,702  | 55,441    | 139,146 |
| Average Age          | 42.1   | 41.6      | 43.0    |
| Average Age (Male)   | 41.2   | 39.2      | 40.5    |
| Average Age (Female) | 43.0   | 43.2      | 44.7    |
|                      |        |           |         |

| HOUSEHOLDS & INCOME | 1 MILE    | 2.5 MILES | 5 MILES   |
|---------------------|-----------|-----------|-----------|
| Total Households    | 3,990     | 21,966    | 55,205    |
| # of Persons per HH | 2.4       | 2.5       | 2.5       |
| Average HH Income   | \$103,707 | \$102,717 | \$106,554 |
| Average House Value | \$387,739 | \$400,721 | \$425,170 |