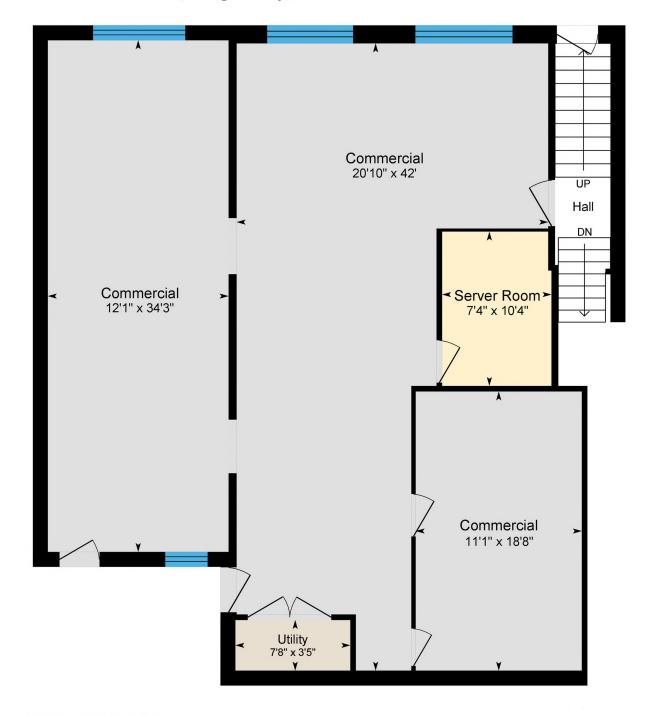

## 708 Main St. #201A, Oregon City, OR 97045

Main = 1,137 Sq ft (Measured from Interior)

## 708 Main St. #201B, Oregon City, OR 97045

Main = 196 Sq ft (Measured from Interior)