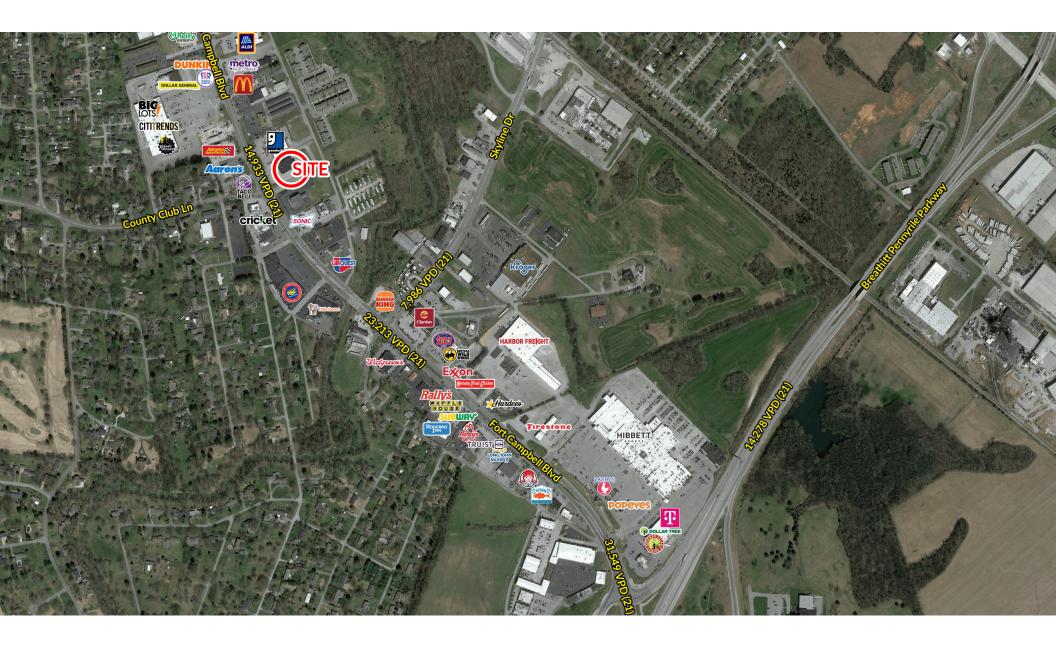

### **Property Description**

This free-standing vacant building sits at the signalized intersection of Fort Campbell Blvd and Country Club Ln.

It has good visibility and easy ingress & egress.

The vacancy has an exclusive pylon along Fort Campbell Blvd, pick-up window, and 60 parking spaces.

### **Location Description**

Hopkinsville sits in southwest Kentucky along the Tennessee state line.

It directly serves Fort Campbell Army base.

This vacancy sits within the main retail trade area of Hopkinsville anchored by Walmart Supercenter, Lowe's, Hobby Lobby, Ross, and Harbor Freight.