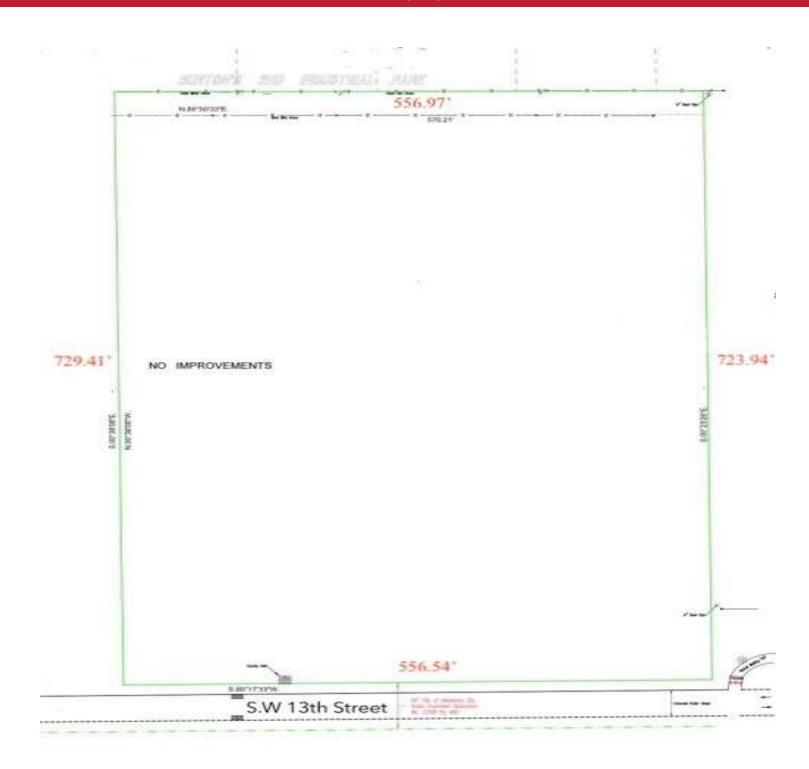

#### **PROPERTY HIGHLIGHTS**

- 9.88 acres of shovel-ready land
- 557' (frontage) x 729' (depth)
- Zoned PUD-23A for industrial use
- Close proximity to I-40 and Will Rogers Airport
- Will divide (3-5 acre tracts)