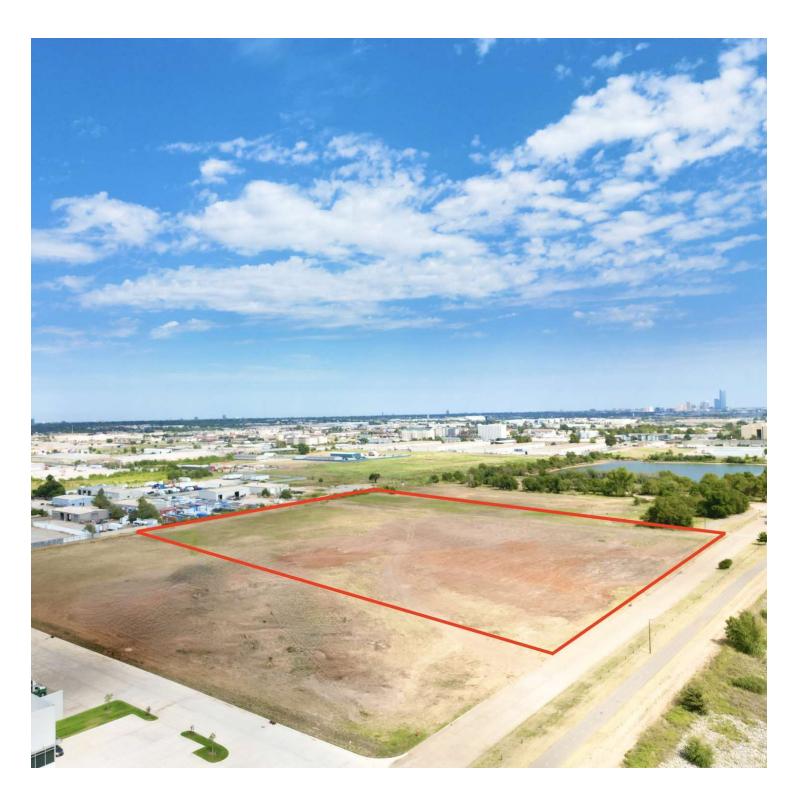

### **PROPERTY DESCRIPTION**

This is an exceptional investment opportunity with the property located in the thriving Oklahoma City area less than a mile from I-40 and just minutes away from Will Rogers Airport. Zoned PUD-23A for Industrial use, this shovel-ready 9.88 acre site offers a strategic advantage for industrial investors and/or users. The property is surrounded by a robust industrial landscape, providing ideal accessibility.

#### **PROPERTY HIGHLIGHTS**

- 9.88 acres of shovel-ready land
- 557' (frontage) x 729' (depth)
- Zoned PUD-23A for industrial use
- Close proximity to I-40 and Will Rogers Airport
- Will divide (3-5 acre tracts)