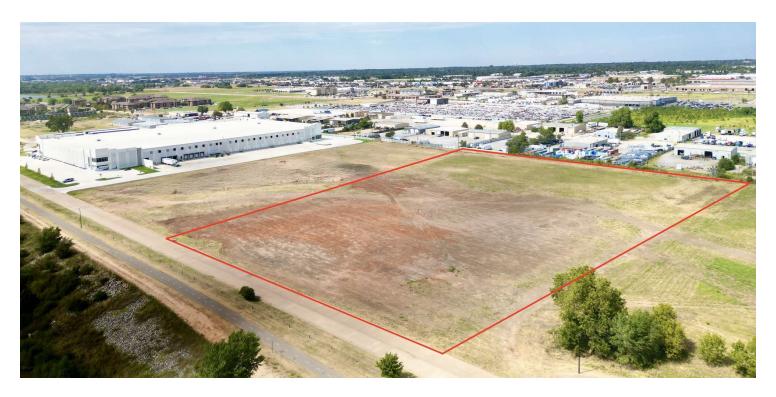

### **PROPERTY DESCRIPTION**

This is an exceptional investment opportunity with the property located in the thriving Oklahoma City area less than a mile from I-40 and just minutes away from Will Rogers Airport. Zoned PUD-23A for Industrial use, this shovel-ready 9.88 acre site offers a strategic advantage for industrial investors and/or users. The property is surrounded by a robust industrial landscape, providing ideal accessibility.

#### **PROPERTY HIGHLIGHTS**

- 9.88 acres of shovel-ready land
- 557' (frontage) x 729' (depth)
- Zoned PUD-23A for industrial use
- Close proximity to I-40 and Will Rogers Airport
- Will divide (3-5 acre tracts)