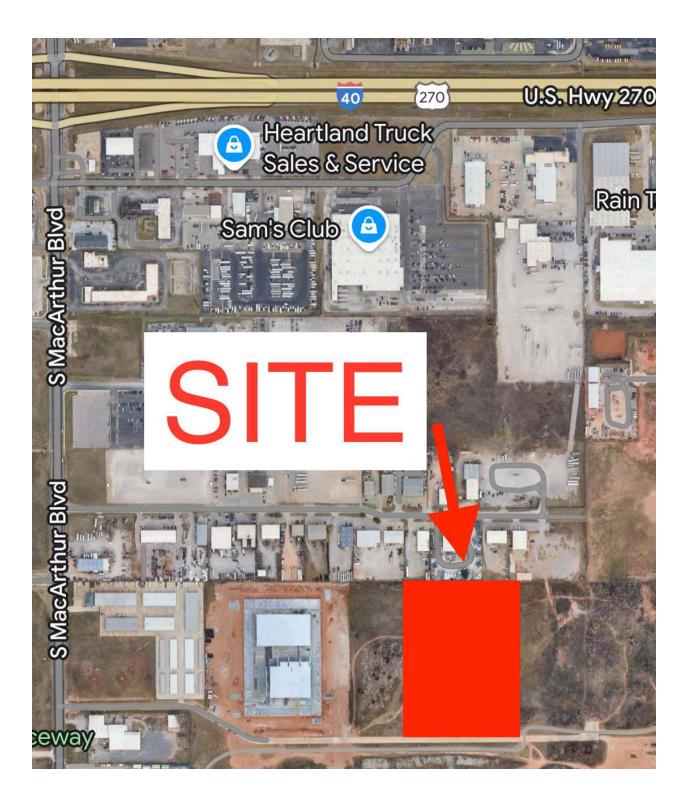

### **PROPERTY DESCRIPTION**

This is an exceptional investment opportunity with the property located in the thriving Oklahoma City area less than a mile from I-40 and just minutes away from Will Rogers Airport. Zoned PUD-23A for Industrial use, this shovel-ready 9.88 acre site offers a strategic advantage for industrial investors and/or users. The property is surrounded by a robust industrial landscape, providing ideal accessibility.

#### **PROPERTY HIGHLIGHTS**

- 9.88 acres of shovel-ready land
- 557' (frontage) x 729' (depth)
- Zoned PUD-23A for industrial use
- Close proximity to I-40 and Will Rogers Airport
- Will divide (3-5 acre tracts)