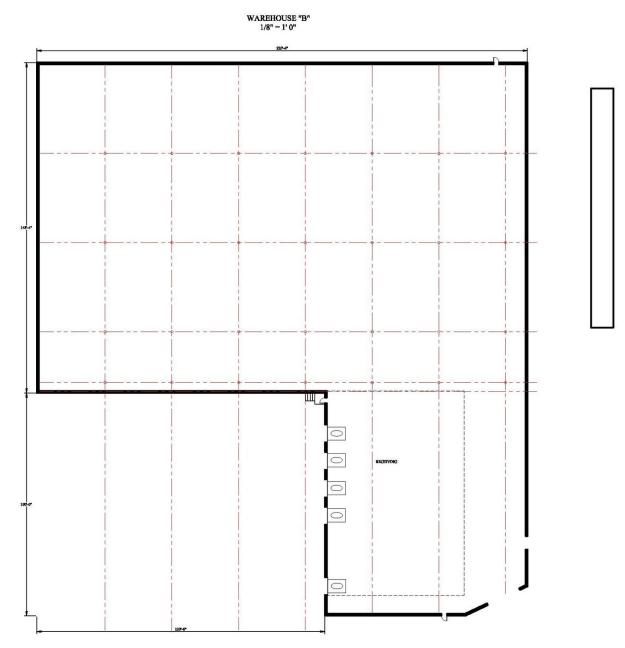

# **FLOOR PLAN**

## WAREHOUSE SPACE

### **PROPERTY HIGHLIGHTS**

- City of Richmond
- 1/3 of an acre fenced yard
- Racking system in place 10 dual racks + 2 single racks
- 150' width x 220' length