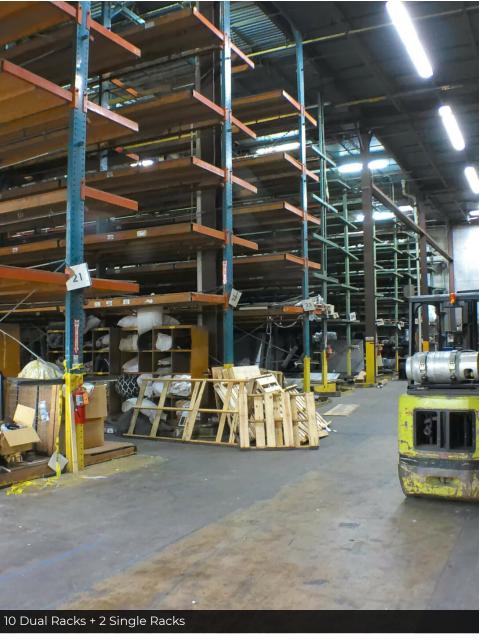

# **INTERIOR PHOTOS**

## WAREHOUSE SPACE

### **PROPERTY HIGHLIGHTS**

- City of Richmond
- 1/3 of an acre fenced yard
- Racking system in place 10 dual racks + 2 single racks
- 150' width x 220' length