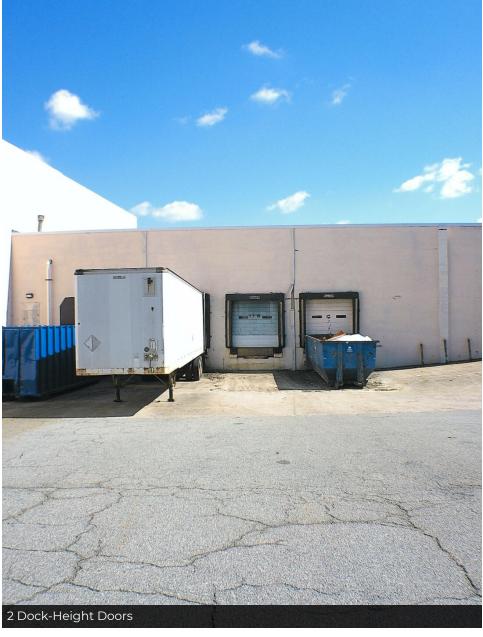

(NNN) |  |
|----------------|--------------------|--|
| Building Size: | 33,000 SF          |  |
| Zoning:        | B-3                |  |

| DEMOGRAPHICS      | 1 MILE   | 3 MILES  | 5 MILES  |
|-------------------|----------|----------|----------|
| Total Population  | 10,205   | 83,726   | 191,645  |
| Total Households  | 3,894    | 33,513   | 76,161   |
| Average HH Income | \$67,780 | \$71,193 | \$83,140 |

### **PROPERTY OVERVIEW**

**Regional Location with Chippenham Parkway access** 

### **PROPERTY HIGHLIGHTS**

- City of Richmond
- 1/3 of an acre fenced yard
- Racking system in place 10 dual racks + 2 single racks
- 150' width x 220' length

# **FLOOR PLAN**

## WAREHOUSE SPACE





# **INTERIOR PHOTOS**

## WAREHOUSE SPACE







# **EXTERIOR PHOTOS**

## WAREHOUSE SPACE







# TRADE AREA

## WAREHOUSE SPACE





# **CONTACT INFORMATION**

WAREHOUSE SPACE

6550 Hull Street Rd | Richmond, VA 23224





Senior Vice President C. 804.539.7404 O. 804.944.2399 nshor@slnusbaum.com

### **ADAM SHOR**

Associate C. 804.332.3323 O. 804.944.2437 ashor@slnusbaum.com



Serving the Southeast and Mid-Atlantic region for well over a century, S.L. Nusbaum Realty Co. continues to provide a comprehensive experience for our clients and customers in all aspects of the multifamily and commercial real estate industry.

### **CLICK HERE TO LEARN MORE**



**CLICK HERE TO LEARN MORE** 

#### **DISCLAIMER:**

No warranty or representation, expressed or implied, is made to the accuracy or completeness of the information contained herein, and same is submitted subject to errors, omissi