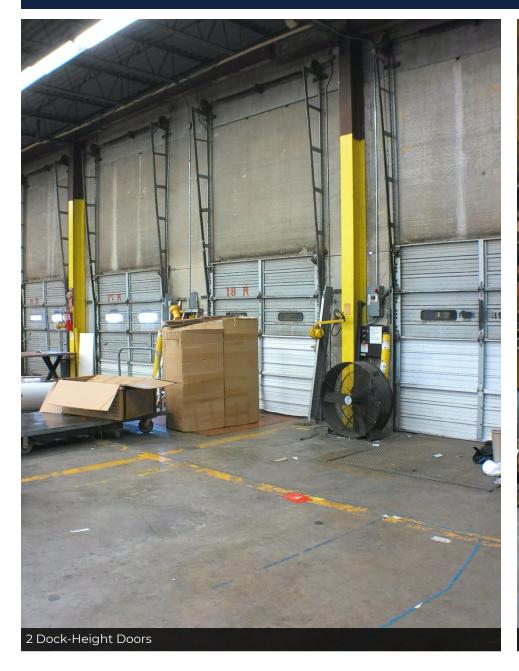

OFFERING SUMMARY**

| Lease Rate:    | \$7.00 SF/yr (NNN) |  |
|----------------|--------------------|--|
| Building Size: | 33,000 SF          |  |
| Zoning:        | B-3                |  |

| DEMOGRAPHICS      | 1 MILE   | 3 MILES  | 5 MILES  |
|-------------------|----------|----------|----------|
| Total Population  | 10,205   | 83,726   | 191,645  |
| Total Households  | 3,894    | 33,513   | 76,161   |
| Average HH Income | \$67,780 | \$71,193 | \$83,140 |

### **PROPERTY OVERVIEW**

**Regional Location with Chippenham Parkway access** 

### **PROPERTY HIGHLIGHTS**

- City of Richmond
- 1/3 of an acre fenced yard
- Racking system in place 10 dual racks + 2 single racks
- 150' width x 220' length

# **FLOOR PLAN**

## WAREHOUSE SPACE





# **INTERIOR PHOTOS**

## WAREHOUSE SPACE







# **EXTERIOR PHOTOS**

## WAREHOUSE SPACE







# TRADE AREA

## WAREHOUSE SPACE





# **CONTACT INFORMATION**

WAREHOUSE SPACE

6550 Hull Street Rd | Richmond, VA 23224





Senior Vice President C. 804.539.7404 O. 804.944.2399 nshor@slnusbaum.com

### **ADAM SHOR**

Associate C. 804.332.3323 O. 804.944.2437 ashor@slnusbaum.com



Serving the Southeast and Mid-Atlantic region for well over a century, S.L. Nusbaum Realty Co. continues to provide a comprehensive experience for our clients and customers in all aspects of the multifamily and commercial real estate industry.

### **CLICK HERE TO LEARN MORE**



**CLICK HERE TO LEARN MORE** 

#### **DISCLAIMER:**

No warranty or representation, expressed or implied, is made to the accuracy or completeness of the information contained here