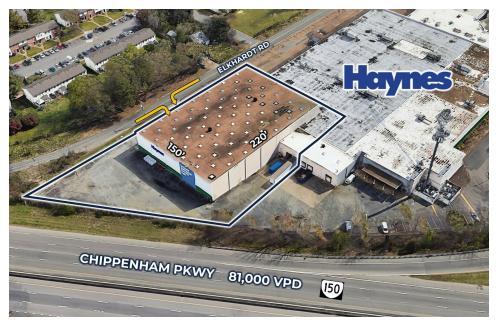

### **PROPERTY OVERVIEW**

**Regional Location with Chippenham Parkway access** 

### **PROPERTY HIGHLIGHTS**

- City of Richmond
- 1/3 of an acre fenced yard
- Racking system in place 10 dual racks + 2 single racks
- 150' width x 220' length