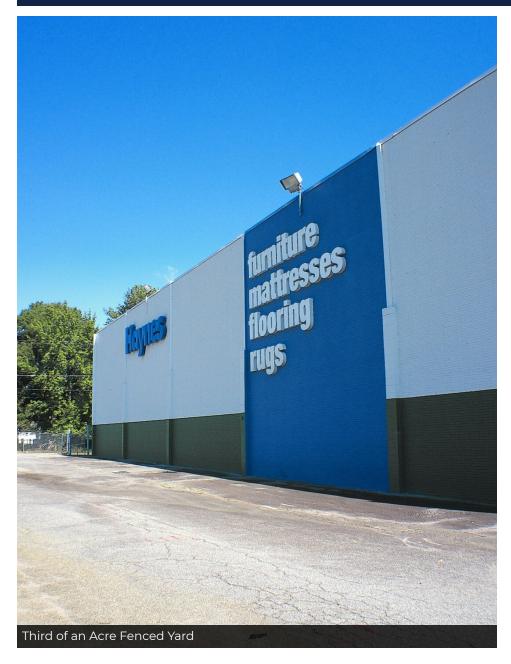

# **EXTERIOR PHOTOS**

## WAREHOUSE SPACE

### **PROPERTY HIGHLIGHTS**

- City of Richmond
- 1/3 of an acre fenced yard
- Racking system in place 10 dual racks + 2 single racks
- 150' width x 220' length