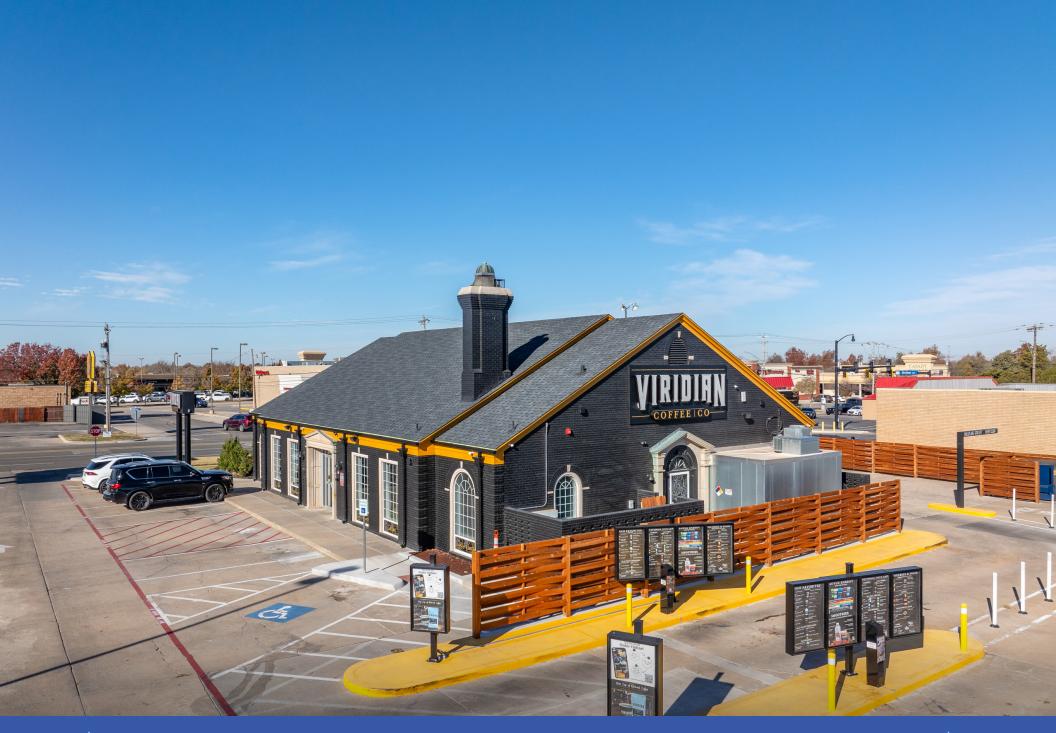

FREESTANDING FORMER RESTAURANT | FOR SALE OR LEASE 9300 N PENNSYLVANIA AVE., OKLAHOMA CITY, OK

## **PROPERTY HIGHLIGHTS**

Double drive-thru equipped turnkey restaurant at the intersection of Pennsylvania Avenue and Britton Road

Centrally located along the major thoroughfare connecting Nichols Hills and The Village