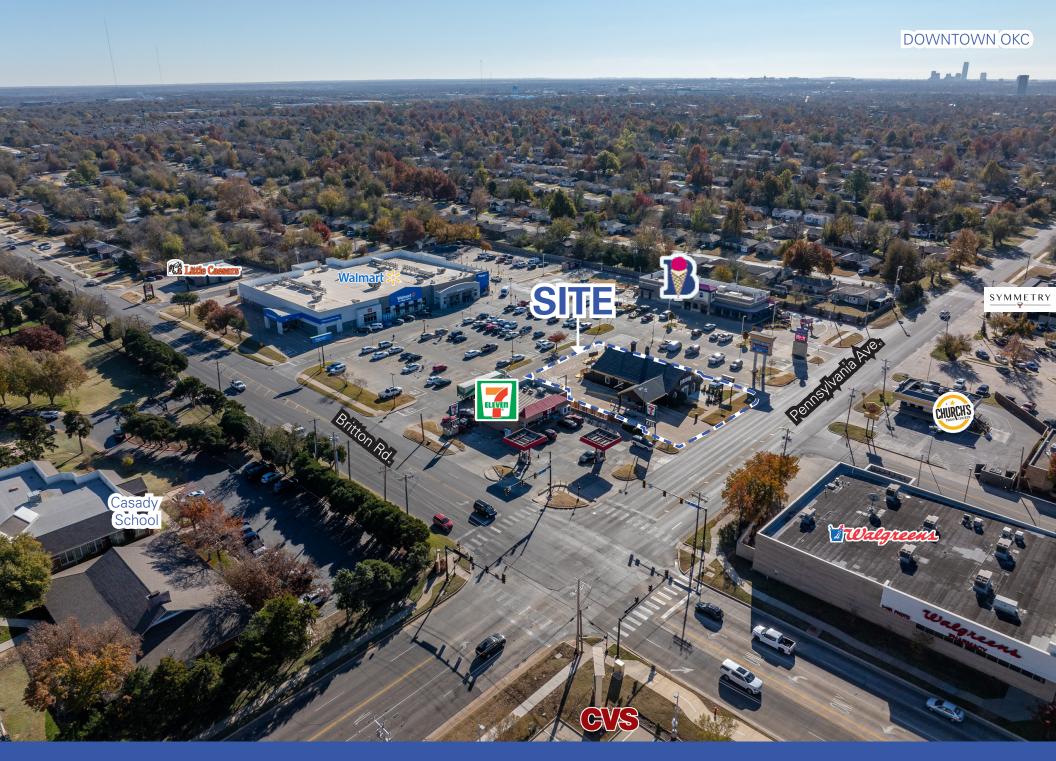

## **PROPERTY HIGHLIGHTS**

Double drive-thru equipped turnkey restaurant at the intersection of Pennsylvania Avenue and Britton Road

Centrally located along the major thoroughfare connecting Nichols Hills and The Village

The property is less than 0.25 miles from Casady School, a private college-preparatory institution with an enrollment of 900 students and an 8:1 student-to-faculty ratio

Outparcel to Walmart Neighborhood Market

Extensive renovations have been made to the Property within the last two years, contact broker for details

The location is less than a mile away from Love's Travel Stops corporate headquarters, with 1,200 employees