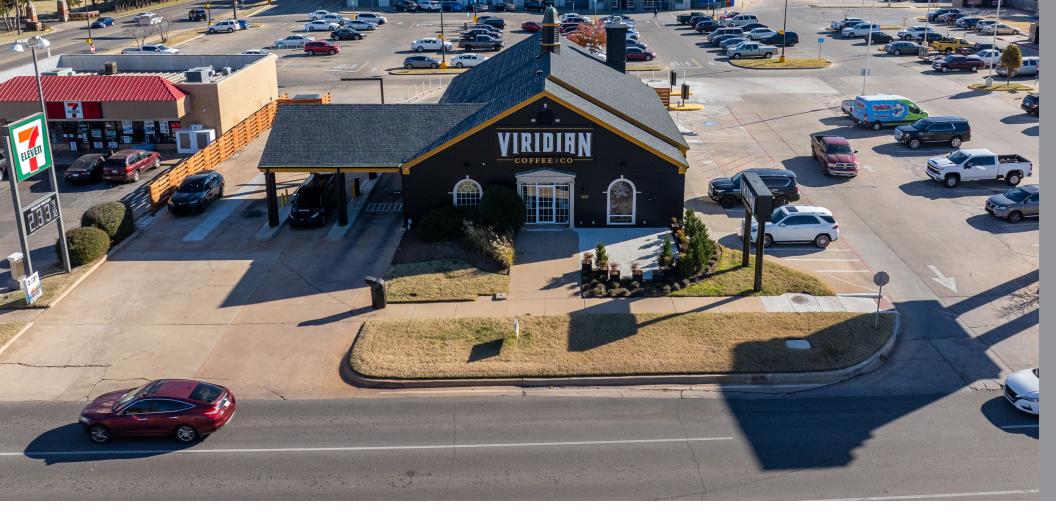

FREESTANDING FORMER RESTAURANT | FOR SALE OR LEASE 9300 N PENNSYLVANIA AVE., OKLAHOMA CITY, OK

## **PROPERTY HIGHLIGHTS**

Double drive-thru equipped turnkey restaurant at the intersection of Pennsylvania Avenue and Britton Road

Centrally located along the major thoroughfare connecting Nichols Hills and The Village

The property is less than 0.25 miles from Casady School, a private college-preparatory institution with an enrollment of 900 students and an 8:1 student-to-faculty ratio

Outparcel to Walmart Neighborhood Market