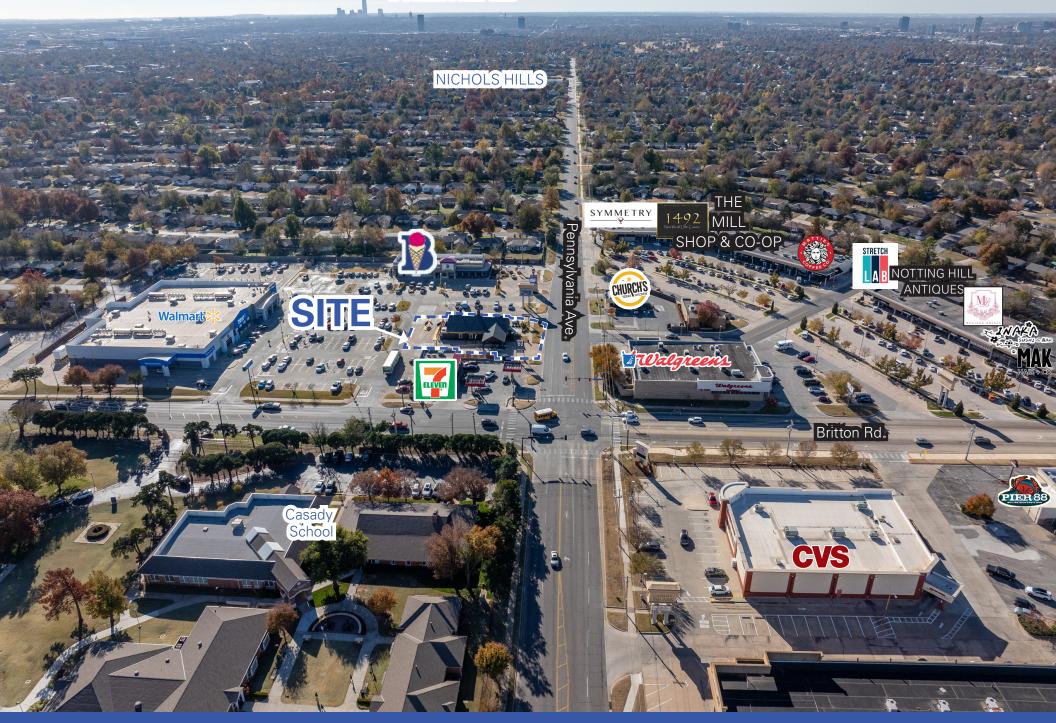

## **PROPERTY HIGHLIGHTS**

Double drive-thru equipped turnkey restaurant at the intersection of Pennsylvania Avenue and Britton Road

Centrally located along the major thoroughfare connecting Nichols Hills and The Village

The property is less than 0.25 miles from Casady School, a private college-preparatory institution with an enrollment of 900 students and an 8:1 student-to-faculty ratio

Outparcel to Walmart Neighborhood Market

Extensive renovations have been made to the Property within the last two years, contact broker for details

The location is less than a mile away from Love's Travel Stops corporate headquarters, with 1,200 employees