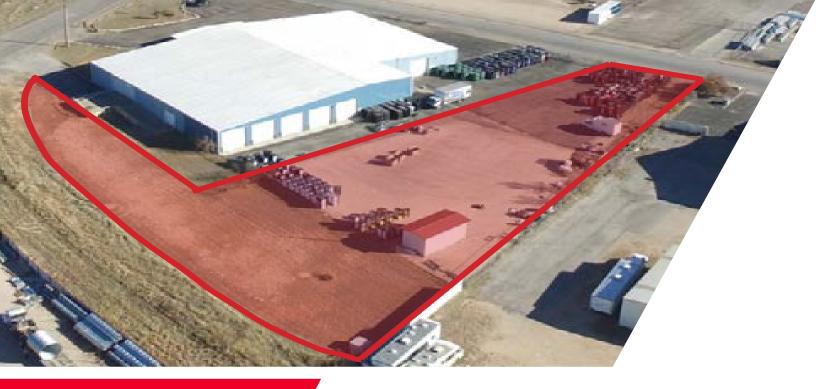

### Site Strengths

**2000 Market Street** *Midland, Texas 79703* 

### APPROX. 1 ACRE OF LAND AVAILABLE

Approx. 1 Acre of Land

Access to Market Street and West Industrial Avenue

Southeast quadrant of South Loop 250 and I-20 Business

Approximately 5 miles from Midland International Airport