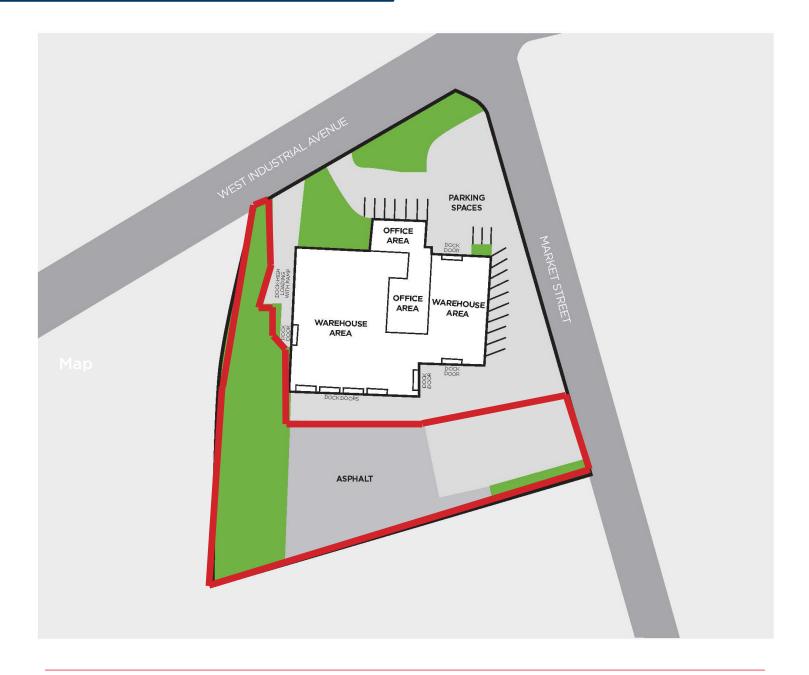

## LAND-SALE or LEASE

2000 Market Street Midland, TX 79703

### Approx. 1 Acre of Land Available

### Aerial