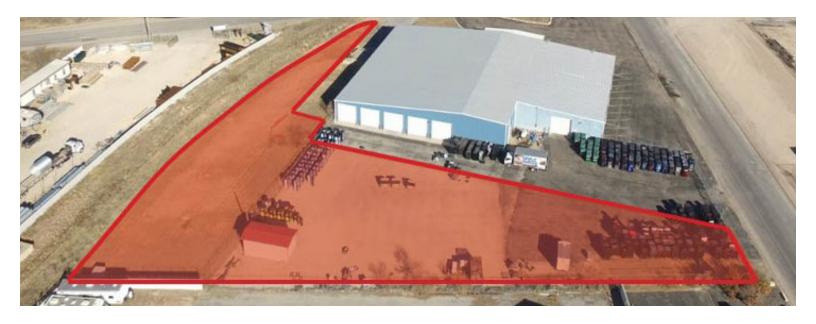

# LAND-SALE or LEASE

2000 Market Street Midland, TX 79703

### Approx. 1 Acre of Land Available

#### Site Plan