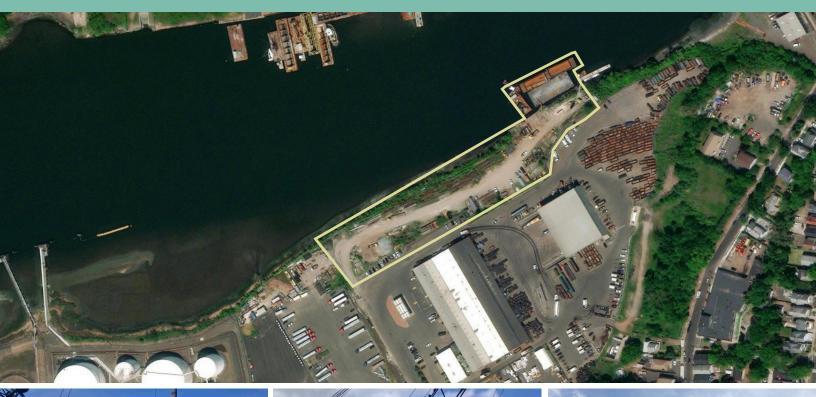

# **±4.75** Acres

**Bulkhead Area** 

100 Wheeler Street New Haven, CT

# **Unique Opportunity**

CBRE is pleased to bring to market a newly available bulkhead area at 100 Wheeler Street in New Haven, CT. The space is located on the Quinnipiac River with direct water access to New Haven Harbor and Interstate 95 via Exit 49.

#### **Property Specifications**

- + Available: ±4.75 Acres
- + Zoning: IH