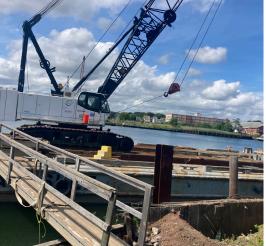

# **±4.75** Acres

**Bulkhead Area** 

100 Wheeler Street New Haven, CT

# **Unique Opportunity**

CBRE is pleased to bring to market a newly available bulkhead area at 100 Wheeler Street in New Haven, CT. The space is located on the Quinnipiac River with direct water access to New Haven Harbor and Interstate 95 via Exit 49.