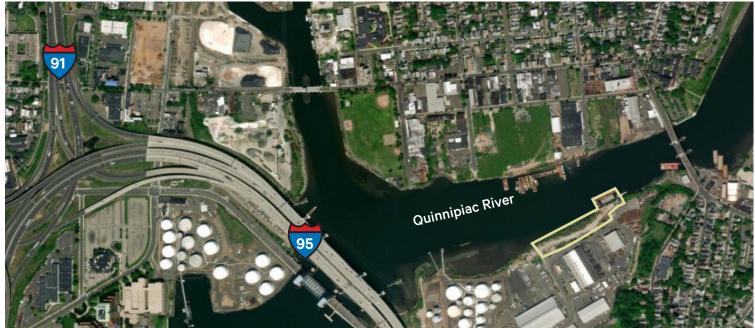

# **Unique Opportunity**

CBRE is pleased to bring to market a newly available bulkhead area at 100 Wheeler Street in New Haven, CT. The space is located on the Quinnipiac River with direct water access to New Haven Harbor and Interstate 95 via Exit 49.

#### **Property Specifications**

- + Available: ±4.75 Acres
- + Zoning: IH