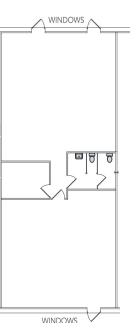

#### 1501 S. Edgewood, Suite B 2,032 SF

| SUITE                   | SIZE (SF) | LEASE TYPE     | LEASE RATE    | DESCRIPTION           |
|-------------------------|-----------|----------------|---------------|-----------------------|
| 1501 S Edgewood Suite B | 2,032 SF  | Modified Gross | \$18.25 SF/yr | Available immediately |