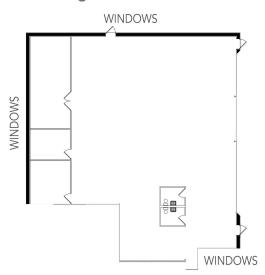

# OFFICE FOR LEASE CATON 95 OFFICE PARK

1501 - 1531 S. Edgewood St., Baltimore, MD 21227

Available: 1,114 - 4,536 SF

SUITE "P" EXISTING FLOOR PLAN

| SUITE                   | SIZE (SF) | LEASE TYPE     | LEASE RATE    | DESCRIPTION           |
|-------------------------|-----------|----------------|---------------|-----------------------|
| 1531 S Edgewood Suite P | 3,540 SF  | Modified Gross | \$18.25 SF/yr | Available Immediately |