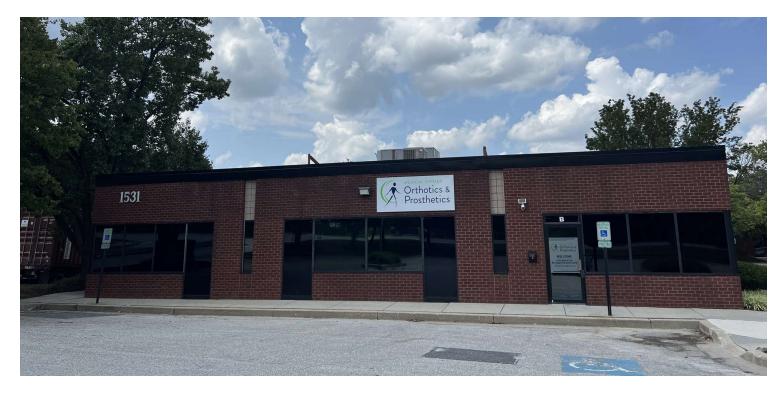

## OFFICE FOR LEASE CATON 95 OFFICE PARK

1501 - 1531 S. Edgewood St., Baltimore, MD 21227

Available: 1,114 - 4,536 SF

Frederick Ave

MORRELL PARK

WEST

Lansdowne Rd

W Pratt St

### **PROPERTY HIGHLIGHTS**

- Caton 95 Office Park consist of three single story office buildings totaling 47,378 sf
- Direct suite entry for all suites
- Hub Zone
- Zone: OIC
- 15' Clear
- All spaces are separately metered with direct HVAC controls
- Conveniently located at Caton Avenue and I-95
- MTA Access
- \$18.25 plus utilities and janitorial