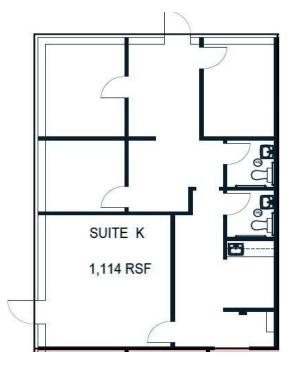

## OFFICE FOR LEASE CATON 95 OFFICE PARK

1501 - 1531 S. Edgewood St., Baltimore, MD 21227

Available: 1,114 - 4,536 SF

| SUITE                   | SIZE (SF) | LEASE TYPE     | LEASE RATE    | DESCRIPTION |
|-------------------------|-----------|----------------|---------------|-------------|
| 1521 S Edgewood Suite K | 1,114 SF  | Modified Gross | \$18.25 SF/yr | Date TBD    |