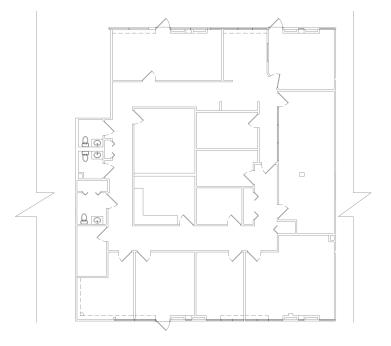

# OFFICE FOR LEASE CATON 95 OFFICE PARK

1501 - 1531 S. Edgewood St., Baltimore, MD 21227

Available: 1,114 - 4,536 SF

SUITE "P" EXISTING FLOOR PLAN

| SUITE                   | SIZE (SF) | LEASE TYPE     | LEASE RATE    | DESCRIPTION           |
|-------------------------|-----------|----------------|---------------|-----------------------|
| 1531 S Edgewood Suite P | 3,540 SF  | Modified Gross | \$18.25 SF/yr | Available Immediately |