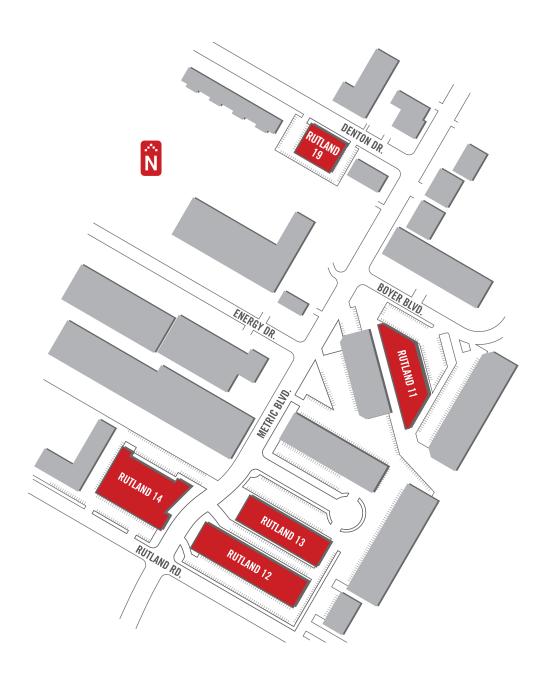

## Rutland Business Park



#### **FEATURES:**

- Five flex buildings totaling over 230,000 square feet in north Austin
- Close proximity to Hwy 183, MoPac and 360
- Can accommodate a variety of users from bulk warehouse to showroom
- Rutland 12 & Rutland 14 located within the home design sector and have superb Rutland frontage
- Minutes from shopping and dining opportunities
- Large park allows ownership to accommodate customer's growing needs
- Building signage available
- Responsive ownership and management

#### MAP / LOCATION:





**FOR LEASING CONTACT:** 512.454.2873

# **Rutland Business Park**

**AUSTIN, TX** 

### SITE PLAN: