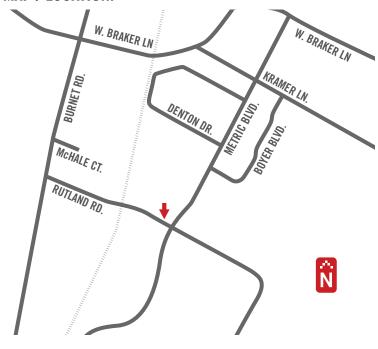

## Rutland Business Park



#### **FEATURES:**

- Five flex buildings totaling over 230,000 square feet in north Austin
- Close proximity to Hwy 183, MoPac and 360
- Can accommodate a variety of users from bulk warehouse to showroom
- Rutland 12 & Rutland 14 located within the home design sector and have superb Rutland frontage
- Minutes from shopping and dining opportunities
- Large park allows ownership to accommodate customer's growing needs
- Building signage available
- Responsive ownership and management

#### MAP / LOCATION:





**FOR LEASING CONTACT:** 512.454.2873

# **Rutland Business Park**

**AUSTIN, TX** 

### SITE PLAN: