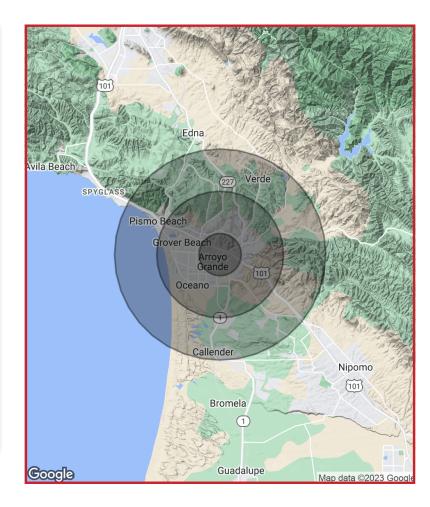

# - KEY FACTS

| 1 MILE    | 3 MILES                                    | 5 MILES                                                                |
|-----------|--------------------------------------------|------------------------------------------------------------------------|
| 10,981    | 44,970                                     | 24,569                                                                 |
| 44.4      | 44.8                                       | 45.7                                                                   |
|           |                                            |                                                                        |
| 4,764     | 20,320                                     | 24,569                                                                 |
| 2.3       | 2.2                                        | 2.2                                                                    |
| \$85,226  | \$82,795                                   | \$86,486                                                               |
| \$601,035 | \$574,462                                  | \$613,089                                                              |
|           | 10,981<br>44.4<br>4,764<br>2.3<br>\$85,226 | 10,981 44,970   44.4 44.8   4,764 20,320   2.3 2.2   \$85,226 \$82,795 |