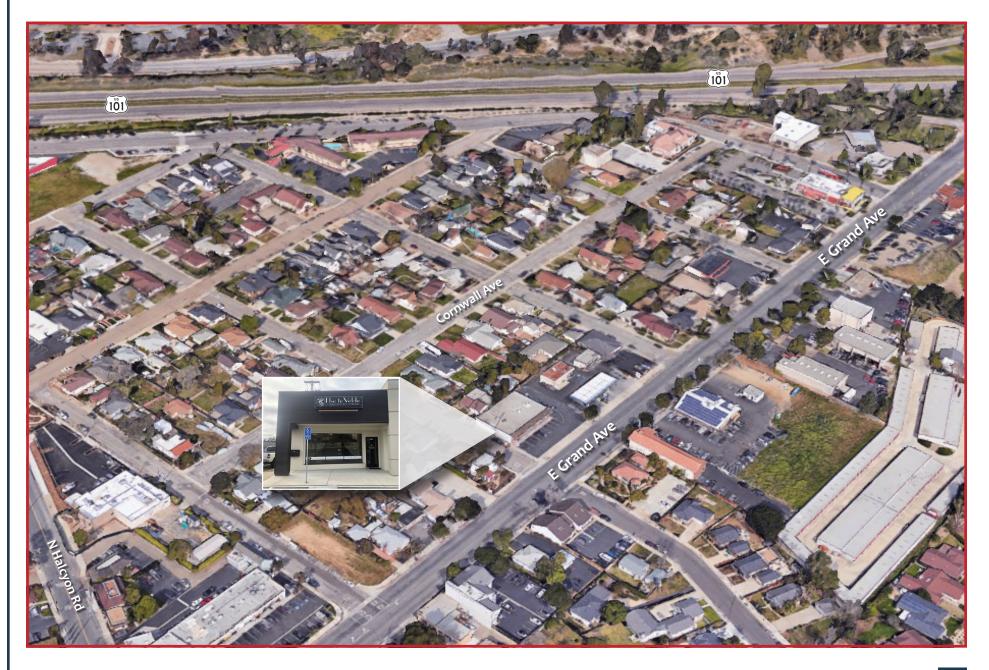

#### **PROPERTY OVERVIEW**

Approximately 1,569 square feet retail/office space available in Arroyo Grande. Unit includes one office, kitchenette, restroom, and a large bay. This endcap space is conveniently located on a hard corner close to the Arroyo Grande Village with convenient access to Highway 101.

# - EXTERIOR PHOTO