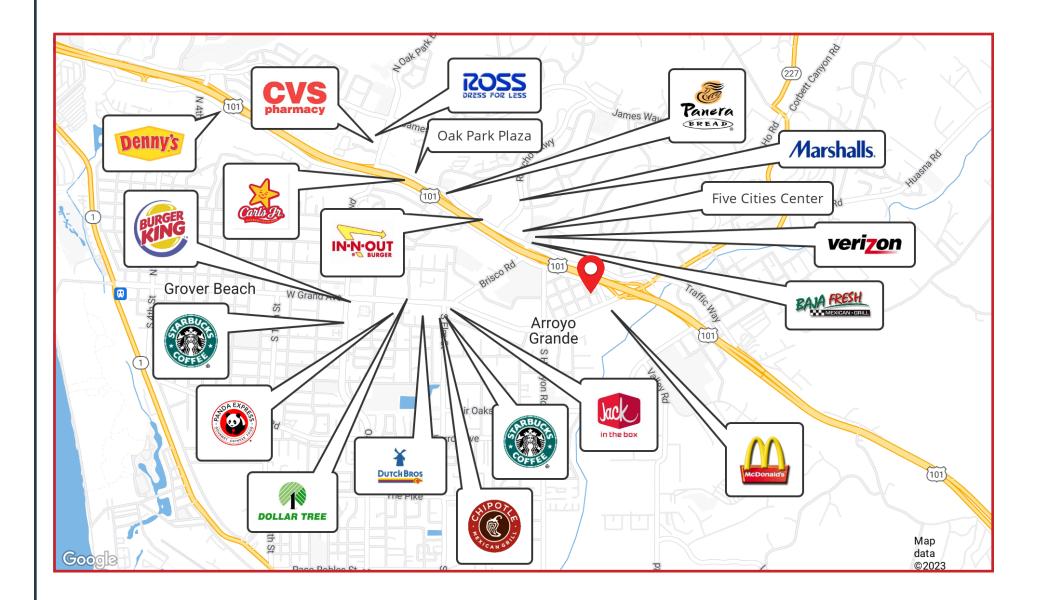

#### **PROPERTY OVERVIEW**

Approximately 1,569 square feet retail/office space available in Arroyo Grande. Unit includes one office, kitchenette, restroom, and a large bay. This endcap space is conveniently located on a hard corner close to the Arroyo Grande Village with convenient access to Highway 101.