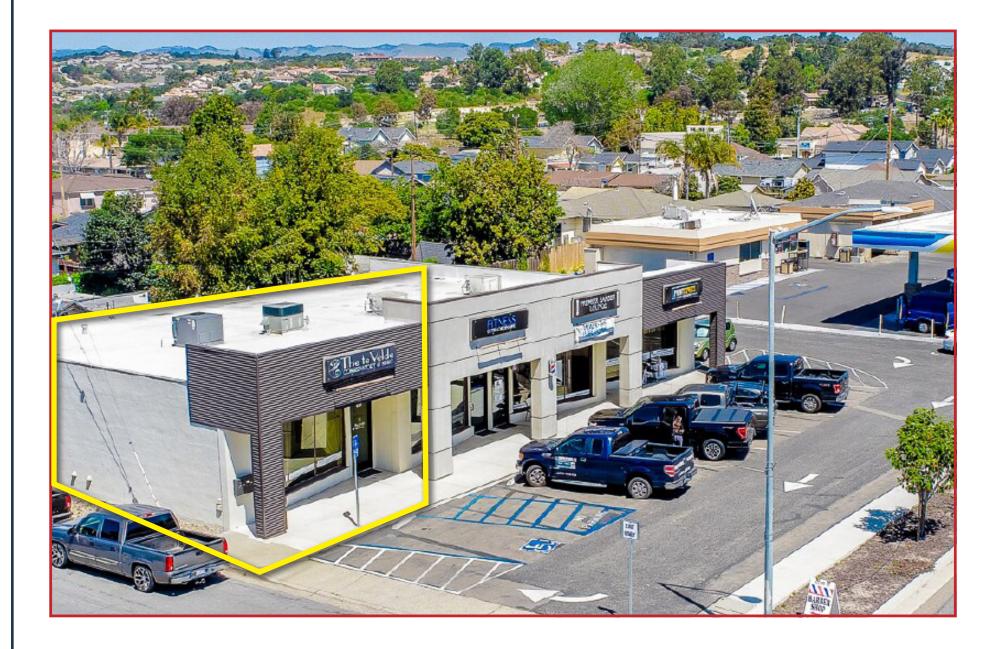

# - EXTERIOR PHOTO

#### **PROPERTY OVERVIEW**

Approximately 1,569 square feet retail/office space available in Arroyo Grande. Unit includes one office, kitchenette, restroom, and a large bay. This endcap space is conveniently located on a hard corner close to the Arroyo Grande Village with convenient access to Highway 101.