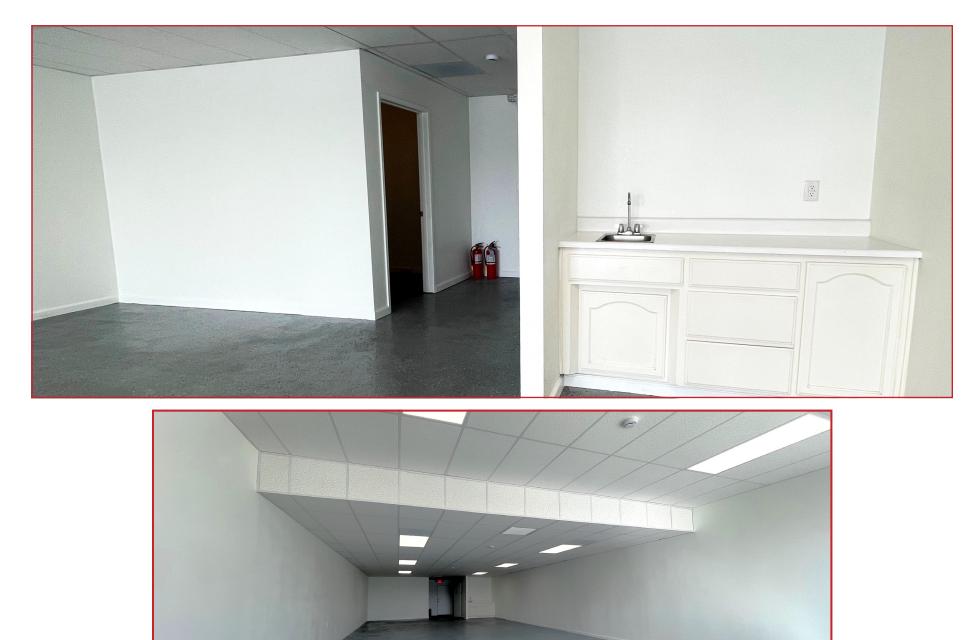

# - INTERIOR PHOTOS

#### **PROPERTY OVERVIEW**

Approximately 1,569 square feet retail/office space available in Arroyo Grande. Unit includes one office, kitchenette, restroom, and a large bay. This endcap space is conveniently located on a hard corner close to the Arroyo Grande Village with convenient access to Highway 101.