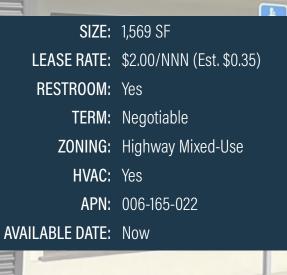

#### **PROPERTY OVERVIEW**

Approximately 1,569 square feet retail/office space available in Arroyo Grande. Unit includes one office, kitchenette, restroom, and a large bay. This endcap space is conveniently located on a hard corner close to the Arroyo Grande Village with convenient access to Highway 101.