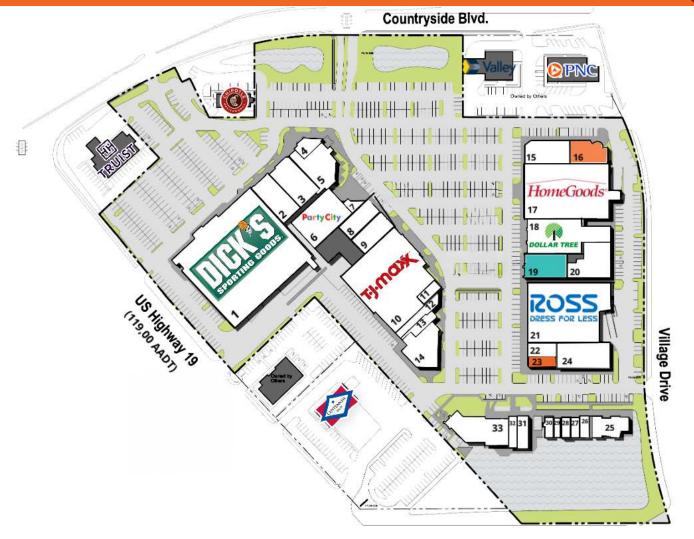

## **FOR LEASE**

26583 US HWY 19 N, CLEARWATER, FL 33761

| SUITE | TENANT NAME           | SPACE SIZE |
|-------|-----------------------|------------|
| 1     | Dick's Sporting Goods | 54,563 SF  |
| 2     | DXL Men's Apparel     | 5,264 SF   |
| 3     | Daiso                 | 6,792 SF   |
| 4     | Kaia Bowls            | 1,575 SF   |
| 5     | GrillSmith            | 7,282 SF   |
| 6     | Party City            | 12,000 SF  |
| 7     | D'Lites Ice Cream     | 1,340 SF   |
| 8     | First Watch           | 3,950 SF   |
| 9     | Dr. Rosenfeld         | 1,848 SF   |
| 10    | T.J. Maxx             | 30,107 SF  |
| 11    | Emerson and Friends   | 945 SF     |

| SUITE | TENANT NAME         | SPACE SIZE |
|-------|---------------------|------------|
| 12    | Milan Laser         | 1,950 SF   |
| 13    | E Nails             | 1,525 SF   |
| 14    | Yamaha Pianos       | 6,328 SF   |
| 15    | Florida Blue        | 5,604 SF   |
| 16    | Available           | 4,264 SF   |
| 17    | HomeGoods           | 25,000 SF  |
| 18    | Dollar Tree         | 12,001 SF  |
| 19    | Coming Available    | 5,413 SF   |
| 20    | Phenix Salon Suites | 3,932 SF   |
| 21    | Ross Dress For Less | 25,166 SF  |
| 22    | Sally Beauty Supply | 1,623 SF   |

| SUITE | TENANT NAME            | SPACE SIZE |
|-------|------------------------|------------|
| 23    | 2nd Gen Restaurant     | 1,500 SF   |
| 24    | Lease Pending          | 8,117 SF   |
| 25    | Not Available          | 3,000 SF   |
| 26    | Not Available          | 841 SF     |
| 27    | Design One Jewelers    | 600 SF     |
| 28    | Beautiful Skin         | 866 SF     |
| 29    | My Broken Phone        | 600 SF     |
| 30    | Boardwalk Pizza        | 866 SF     |
| 31    | Nothing Bundt Cakes    | 1,862 SF   |
| 32    | Venus Medspa           | 1,370 SF   |
| 33    | Nine Spice Hot Pot BBQ | 7,860 SF   |