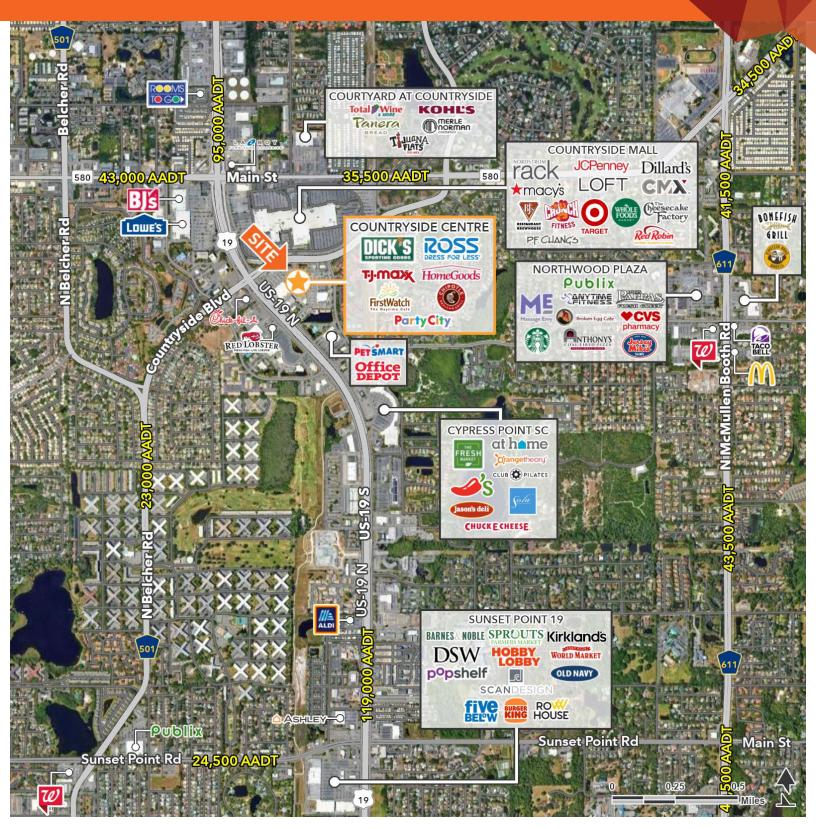

### LOCATION DESCRIPTION

Countryside Centre is positioned on the primary north/south arterial, Route 19, in the western Tampa MSA, across the street from Westfield Countryside mall

#### **PROPERTY HIGHLIGHTS**

- 1,500 SF 2nd Gen Restaurant space available
- Retailers include Dick's Sporting Goods, TJ Maxx, HomeGoods, Party City, and Ross Dress for Less
- Traffic Counts (AADT): Countryside Blvd 18,600; US 19 N -119,000