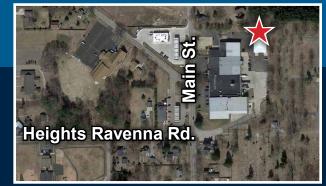

- Ceiling Height: 16 21'
- Construction: Steel
- Zoning: C2 Commercial
- Location: North of Heights Ravenna Road, East off of Main Street