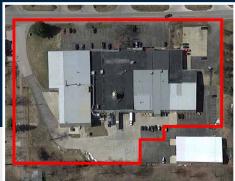

#### TWO BUILDINGS LOCATED AT 3350 AND 3340 MAIN STREET, RAVENNA, MI 49451

#### 3350 Main Street, Ravenna, MI

- Building Size: 90,828 +/- SF
- Property Size: 4.90 +/- Acres
- Price/SF: \$19.81/SF
- Year Built: 1966 and renovated in 2015
- 4 Drive in overhead doors
- 7 Dock high doors
- Frontage: 607' along Main Street
- Electric: 480 V, 1600 Amps
- Gas High Pressure

- Ceiling Height: 16 21'
- Construction: Steel
- Zoning: C2 Commercial
- Location: North of Heights Ravenna Road, East off of Main Street

#### 3340 Main Street, Ravenna, MI

- Building Size: 10,062 +/- SF
- Property size: 0.81 +/- Acres
- Year built: 1966
- Ceiling Height: 12'

For more information on this property, please contact: MICHAEL SHAPIRO 248.865.0066