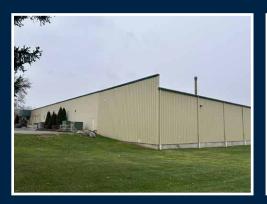

ilding Size: 90,828 +/- SF
- Property Size: 4.90 +/- Acres
- Price/SF: \$19.81/SF
- Year Built: 1966 and renovated in 2015
- 4 Drive in overhead doors
- 7 Dock high doors
- Frontage: 607' along Main Street
- Electric: 480 V, 1600 Amps
- Gas High Pressure

- Ceiling Height: 16 21'
- Construction: Steel
- Zoning: C2 Commercial
- Location: North of Heights Ravenna Road, East off of Main Street

#### 3340 Main Street, Ravenna, MI

- Building Size: 10,062 +/- SF
- Property size: 0.81 +/- Acres
- Year built: 1966
- Ceiling Height: 12'



For more information on this property, please contact: MICHAEL SHAPIRO 248.865.0066

## ASKING PRICE: \$1,999,000 For more information regarding this property or our other listings, please visit our website,

www.mshapirorealestate.com

# **ADDITIONAL PHOTOS**















#### 3350 and 3340 Main Street, Ravenna, MI 49451

### Local Businesses and Attractions

- 1. Ravenna Pub
- 2. Ravenna Roundtable
- 3. Ravenna Market
- 4. Thatcher Park
- 5. Conklin Park
- 6. Nut Meadow Farms
- 7. ChoiceOne Bank
- 8. Village Hardware, Auto and Hunting Supplies
- 9. Ravenna Auction

M.SHAPIRO REAL ESTATE GROUP

For more information on this property, please contact: MICHAEL SHAPIRO 248.865.0066