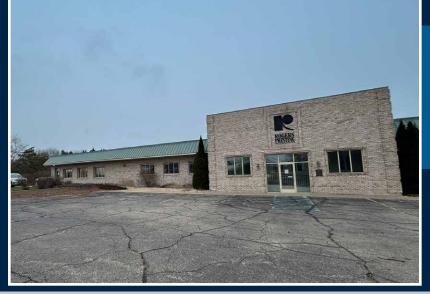

## FOR SALE - BY COURT APPOINTED RECEIVER 100,890 +/- SQUARE FOOT INDUSTRIAL BUILDING

3350 and 3340 Main Street, Ravenna, MI 49451

#### TWO BUILDINGS LOCATED AT 3350 AND 3340 MAIN STREET, RAVENNA, MI 49451