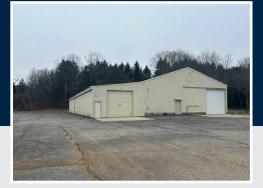

Size: 90,828 +/- SF
- Property Size: 4.90 +/- Acres
- Price/SF: \$19.81/SF
- Year Built: 1966 and renovated in 2015
- 4 Drive in overhead doors
- 7 Dock high doors
- Frontage: 607' along Main Street
- Electric: 480 V, 1600 Amps
- Gas High Pressure

- Ceiling Height: 16 21'
- Construction: Steel
- Zoning: C2 Commercial
- Location: North of Heights Ravenna Road, East off of Main Street

#### 3340 Main Street, Ravenna, MI

- Building Size: 10,062 +/- SF
- Property size: 0.81 +/- Acres
- Year built: 1966
- Ceiling Height: 12'



For more information on this property, please contact: MICHAEL SHAPIRO 248.865.0066

## ASKING PRICE: \$1,999,000 For more information regarding this property or our other listings, please visit our website,

www.mshapirorealestate.com

# **ADDITIONAL PHOTOS**















#### 3350 and 3340 Main Street, Ravenna, MI 49451

### Local Businesses and Attractions

- 1. Ravenna Pub
- 2. Ravenna Roundtable
- 3. Ravenna Market
- 4. Thatcher Park
- 5. Conklin Park
- 6. Nut Meadow Farms
- 7. ChoiceOne Bank
- 8. Village Hardware, Auto and Hunting Supplies
- 9. Ravenna Auction

M.SHAPIRO REAL ESTATE GROUP

For more information on this property, please contact: MICHAEL SHAPIRO 248.865.0066