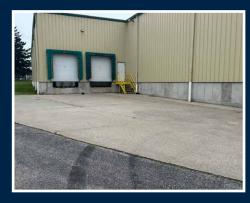

ng Size: 90,828 +/- SF
- Property Size: 4.90 +/- Acres
- Price/SF: \$19.81/SF
- Year Built: 1966 and renovated in 2015
- 4 Drive in overhead doors
- 7 Dock high doors
- Frontage: 607' along Main Street
- Electric: 480 V, 1600 Amps
- Gas High Pressure

- Ceiling Height: 16 21'
- Construction: Steel
- Zoning: C2 Commercial
- Location: North of Heights Ravenna Road, East off of Main Street

#### 3340 Main Street, Ravenna, MI

- Building Size: 10,062 +/- SF
- Property size: 0.81 +/- Acres
- Year built: 1966
- Ceiling Height: 12'



For more information on this property, please contact: MICHAEL SHAPIRO 248.865.0066

## ASKING PRICE: \$1,999,000 For more information regarding this property or our other listings, please visit our website,

www.mshapirorealestate.com

# **ADDITIONAL PHOTOS**















#### 3350 and 3340 Main Street, Ravenna, MI 49451

### Local Businesses and Attractions

- 1. Ravenna Pub
- 2. Ravenna Roundtable
- 3. Ravenna Market
- 4. Thatcher Park
- 5. Conklin Park
- 6. Nut Meadow Farms
- 7. ChoiceOne Bank
- 8. Village Hardware, Auto and Hunting Supplies
- 9. Ravenna Auction

M.SHAPIRO REAL ESTATE GROUP

For more information on this property, please contact: MICHAEL SHAPIRO 248.865.0066