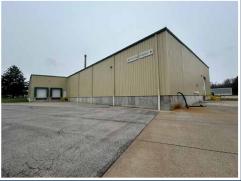

ding Size: 90,828 +/- SF
- Property Size: 4.90 +/- Acres
- Price/SF: \$19.81/SF
- Year Built: 1966 and renovated in 2015
- 4 Drive in overhead doors
- 7 Dock high doors
- Frontage: 607' along Main Street
- Electric: 480 V, 1600 Amps
- Gas High Pressure

- Ceiling Height: 16 21'
- Construction: Steel
- Zoning: C2 Commercial
- Location: North of Heights Ravenna Road, East off of Main Street

#### 3340 Main Street, Ravenna, MI

- Building Size: 10,062 +/- SF
- Property size: 0.81 +/- Acres
- Year built: 1966
- Ceiling Height: 12'



For more information on this property, please contact: MICHAEL SHAPIRO 248.865.0066

## ASKING PRICE: \$1,999,000 For more information regarding this property or our other listings, please visit our website,

www.mshapirorealestate.com

# **ADDITIONAL PHOTOS**















#### 3350 and 3340 Main Street, Ravenna, MI 49451

### Local Businesses and Attractions

- 1. Ravenna Pub
- 2. Ravenna Roundtable
- 3. Ravenna Market
- 4. Thatcher Park
- 5. Conklin Park
- 6. Nut Meadow Farms
- 7. ChoiceOne Bank
- 8. Village Hardware, Auto and Hunting Supplies
- 9. Ravenna Auction

M.SHAPIRO REAL ESTATE GROUP

For more information on this property, please contact: MICHAEL SHAPIRO 248.865.0066