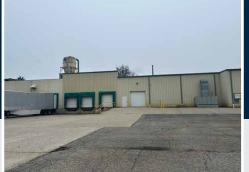

ize: 90,828 +/- SF
- Property Size: 4.90 +/- Acres
- Price/SF: \$19.81/SF
- Year Built: 1966 and renovated in 2015
- 4 Drive in overhead doors
- 7 Dock high doors
- Frontage: 607' along Main Street
- Electric: 480 V, 1600 Amps
- Gas High Pressure

- Ceiling Height: 16 21'
- Construction: Steel
- Zoning: C2 Commercial
- Location: North of Heights Ravenna Road, East off of Main Street

#### 3340 Main Street, Ravenna, MI

- Building Size: 10,062 +/- SF
- Property size: 0.81 +/- Acres
- Year built: 1966
- Ceiling Height: 12'



For more information on this property, please contact: MICHAEL SHAPIRO 248.865.0066

## ASKING PRICE: \$1,999,000 For more information regarding this property or our other listings, please visit our website,

www.mshapirorealestate.com

# **ADDITIONAL PHOTOS**















#### 3350 and 3340 Main Street, Ravenna, MI 49451

### Local Businesses and Attractions

- 1. Ravenna Pub
- 2. Ravenna Roundtable
- 3. Ravenna Market
- 4. Thatcher Park
- 5. Conklin Park
- 6. Nut Meadow Farms
- 7. ChoiceOne Bank
- 8. Village Hardware, Auto and Hunting Supplies
- 9. Ravenna Auction

M.SHAPIRO REAL ESTATE GROUP

For more information on this property, please contact: MICHAEL SHAPIRO 248.865.0066