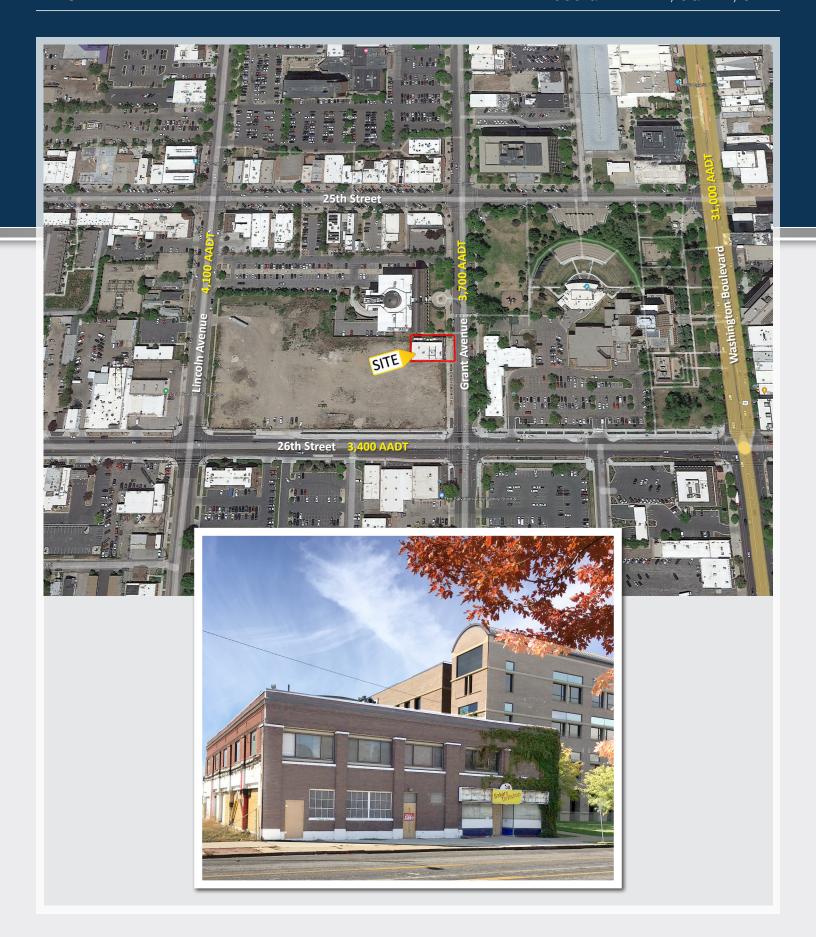

# BROWN'S ICE CREAM BUILDING

2539 GRANT AVE, OGDEN, UTAH

## BROWN'S ICE CREAM BUILDING

2539 GRANT AVE, OGDEN, UTAH