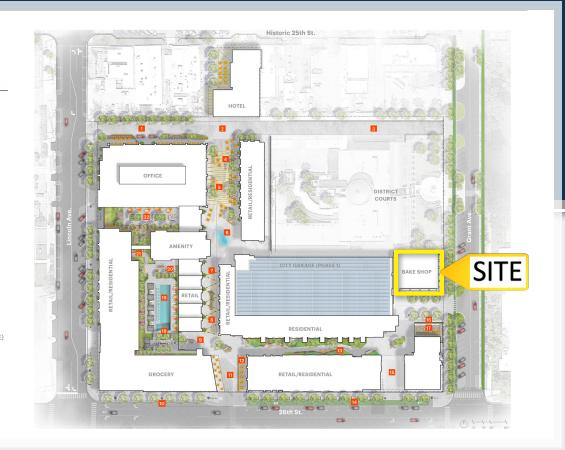

### **WonderBlock** Site Plan

Design Development

#### Legend

- 1 Promenade and Office Drop-off
- 2 Hotel Drop-off
- 3 District Courts Alley Access
- 4 Overhead Festoon Lighting
- 5 Paseo Rooms/Vessels
- 6 Pop Jets
- 7 Pedestrian Passage
- 8 Overhead Catenary Lighting
- 10 Bus Stop
- 26th Street Patio
- 13 Residential Gardens
- 14 Bike Lane
- 15 Ground Floor Portal
- 16 Patio
- Wood Deck Terraces/Amphitheater (Amenity Level Bldg. C)
- 18 Spa (Amenity Level Bldg. E)
- 19 Pool (Amenity Level Bldg. E) Outdoor Kitchen (Amenity Level - Bldg. E)
- 21 Entry Gardens (Amenity Level Bldg, E)
- Office Terrace (Amenity Level Bldg, D)