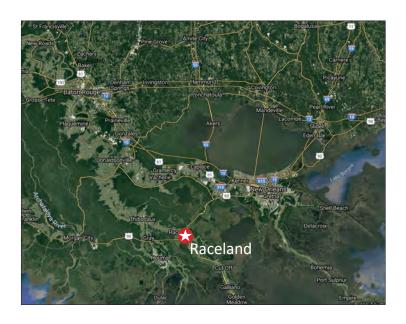

#### LOCATION DESCRIPTION

Raceland is located in Lafourche Parish and is part of the Houma—Bayou Cane—Thibodaux Metropolitan Statistical Area. This area is primarily industrial and fishing, and it is within close proximity to New Orleans, Baton Rouge, and Lafayette.

The Sugarland Shopping Center is well-positioned within Raceland as it is blocks away from US Hwy 90 which carries traffic west towards Houma and Thibodaux and east towards New Orleans.