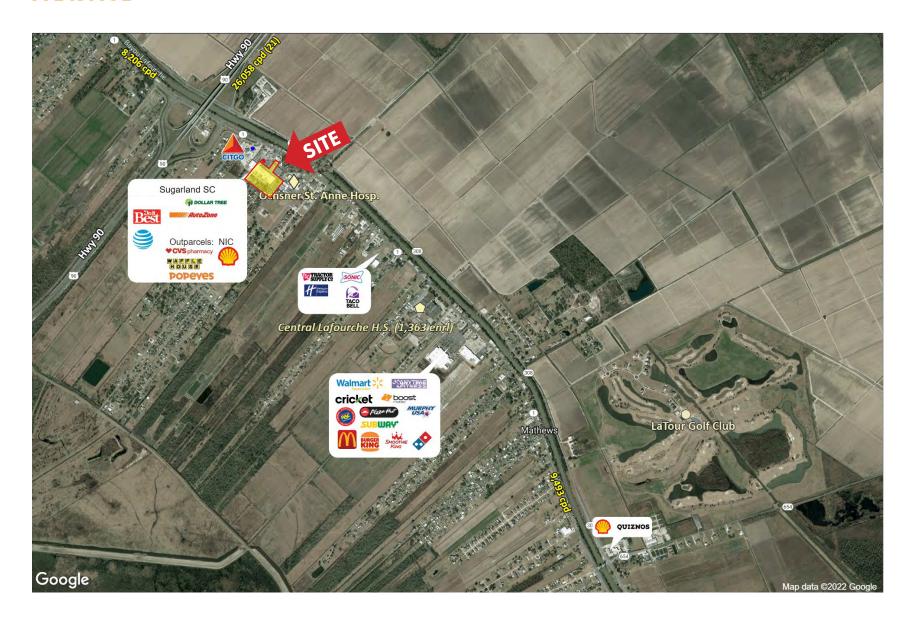

#### PROPERTY DESCRIPTION

Sugarland Shopping Center is centrally located at the intersection of LA Highway 1 and US Highway 90 in Raceland, Louisiana. Tenants include Rouses, AutoZone, Sugarland Hardware, Dollar Tree, Thibodaux Regional Health System, and Ochsner Home Health. CVS, Shell, and Popeyes are located on the outparcels, but separately owned.

The Sugarland Shopping Center is well-positioned within Raceland as it is blocks away from US Hwy 90 which carries traffic west towards Houma and Thibodaux and east towards New Orleans.

## **AERIAL**