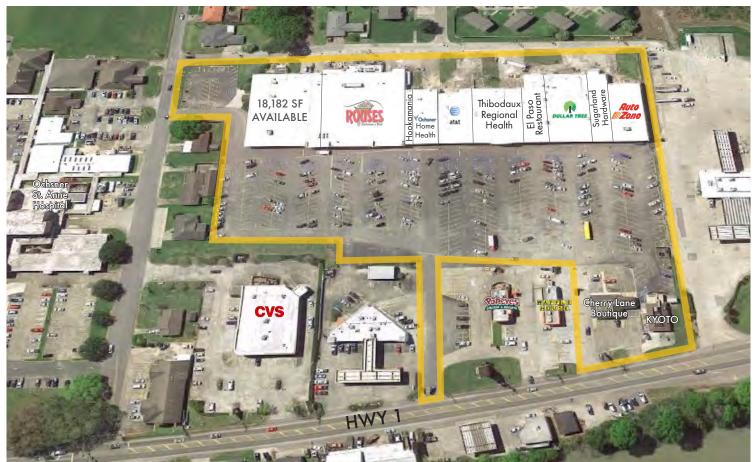

#### PROPERTY DESCRIPTION

Sugarland Shopping Center is centrally located at the intersection of LA Highway 1 and US Highway 90 in Raceland, Louisiana. Tenants include Rouses, AutoZone, Sugarland Hardware, Dollar Tree, Thibodaux Regional Health System, and Ochsner Home Health. CVS, Shell, and Popeyes are located on the outparcels, but separately owned.

This center was rebuilt after Hurricane Ida (2021). Repairs include installation of a new roof, new pylon, and new HVAC systems as well as re-asphalting and restriping the parking lot. Every tenant except for Rouses rebuilt their spaces and reopened for business; only one space remains available.

## SITE PLAN