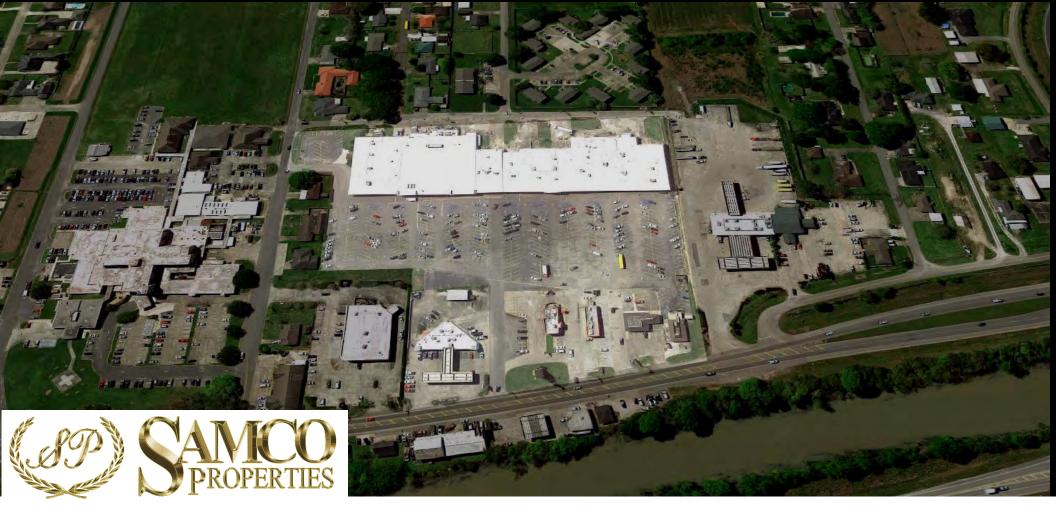

#### PROPERTY DESCRIPTION

Sugarland Shopping Center is centrally located at the intersection of LA Highway 1 and US Highway 90 in Raceland, Louisiana. Tenants include Rouses, AutoZone, Sugarland Hardware, Dollar Tree, Thibodaux Regional Health System, and Ochsner Home Health. CVS, Shell, and Popeyes are located on the outparcels, but separately owned.

#### **PROPERTY OVERVIEW**

**SIZE:** 113,078 square foot shopping center

## **AERIAL**