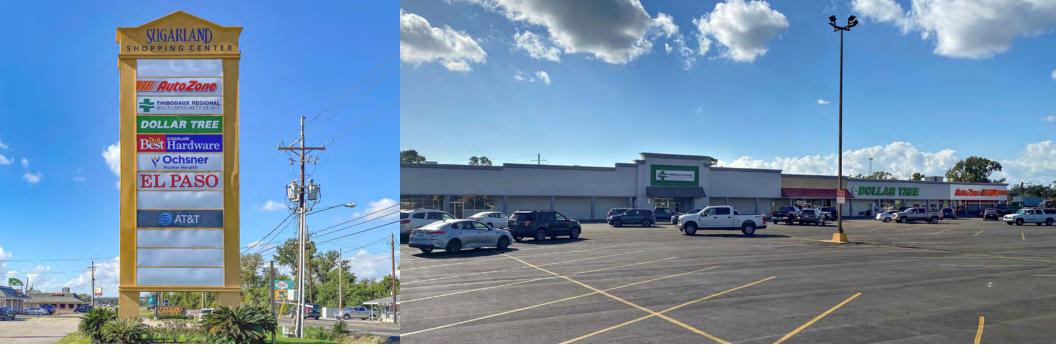

## Sugarland Shopping Center

4550 Highway 1, Raceland, LA 70394

#### PROPERTY DESCRIPTION

Sugarland Shopping Center is centrally located at the intersection of LA Highway 1 and US Highway 90 in Raceland, Louisiana. Tenants include Rouses, AutoZone, Sugarland Hardware, Dollar Tree, Thibodaux Regional Health System, and Ochsner Home Health. CVS, Shell, and Popeyes are located on the outparcels, but separately owned.

# **SUGARLAND SHOPPING CENTER**