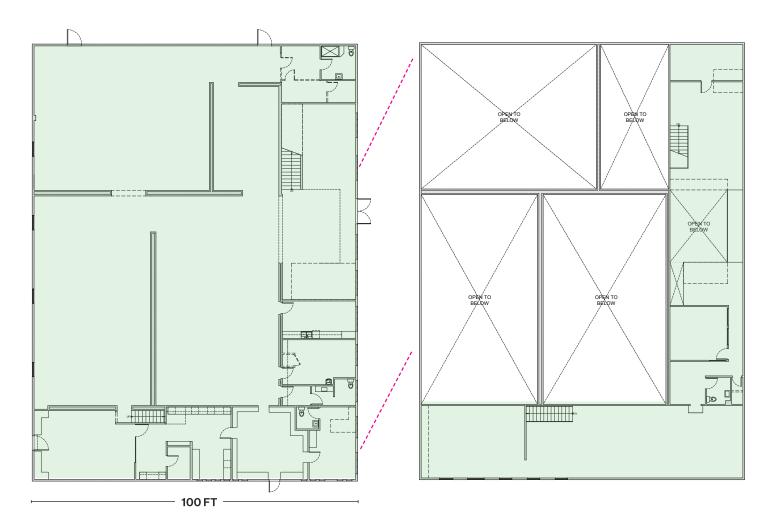

# **TOTAL SF: 14,503 SF**

**GROUND FLOOR:** 

11,011 SF

**2ND FLR + MEZZANINE:** 

3,492 SF

PLAYA COURT

**GROUND FLOOR** 

11,011 SF

2ND FLOOR / MEZZANINE

3,492 SF

O JON & VINNYS

TOCAYA ORGANIC

WESTFIELD CULVER CITY

HOWARD HUGES ENETRTAINMENT

BLUE BOTTLE COFFEE

TRADER JOES