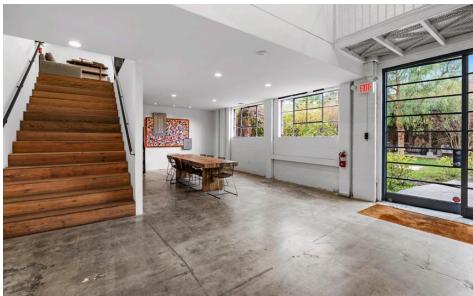

### TURN KEY CREATIVE COMPOUND

Big and bright sun filled building with skylights. Property offers a mix of private offices, reception /lobby, conference rooms, full kitchen, open spaces and a back warehouse.

#### **CEILING HEIGHT**

12 - 20ft