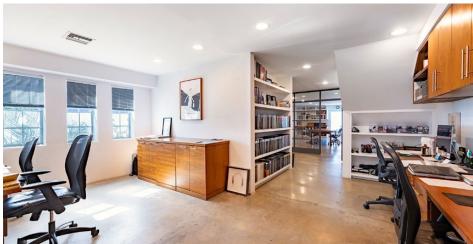

### TURN KEY CREATIVE COMPOUND

Big and bright sun filled building with skylights. Property offers a mix of private offices, reception /lobby, conference rooms, full kitchen, open spaces and a back warehouse.

Flexible layout for multiple configurations and uses