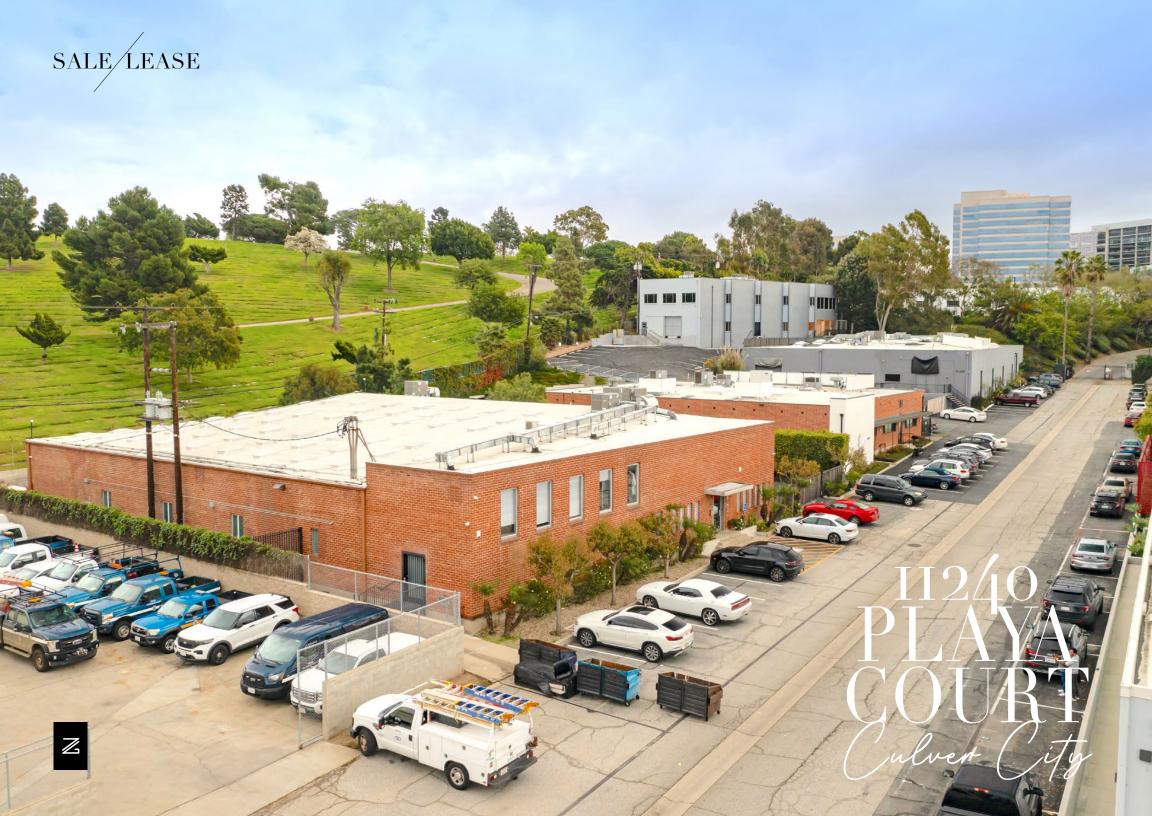

#### IN GOOD COMPANY

The low profile brick building sits along an exclusive corridor neighboring Sony Studios, Jamm Visual Productions, Beyond Yoga, and Tiktok HQ

#### **PARKING**

Gated lot + abundant street

#### **PRIVATE PARKING**

On-site gated parking for up to 8 cars + abundant street parking and striped spaces in front of the property