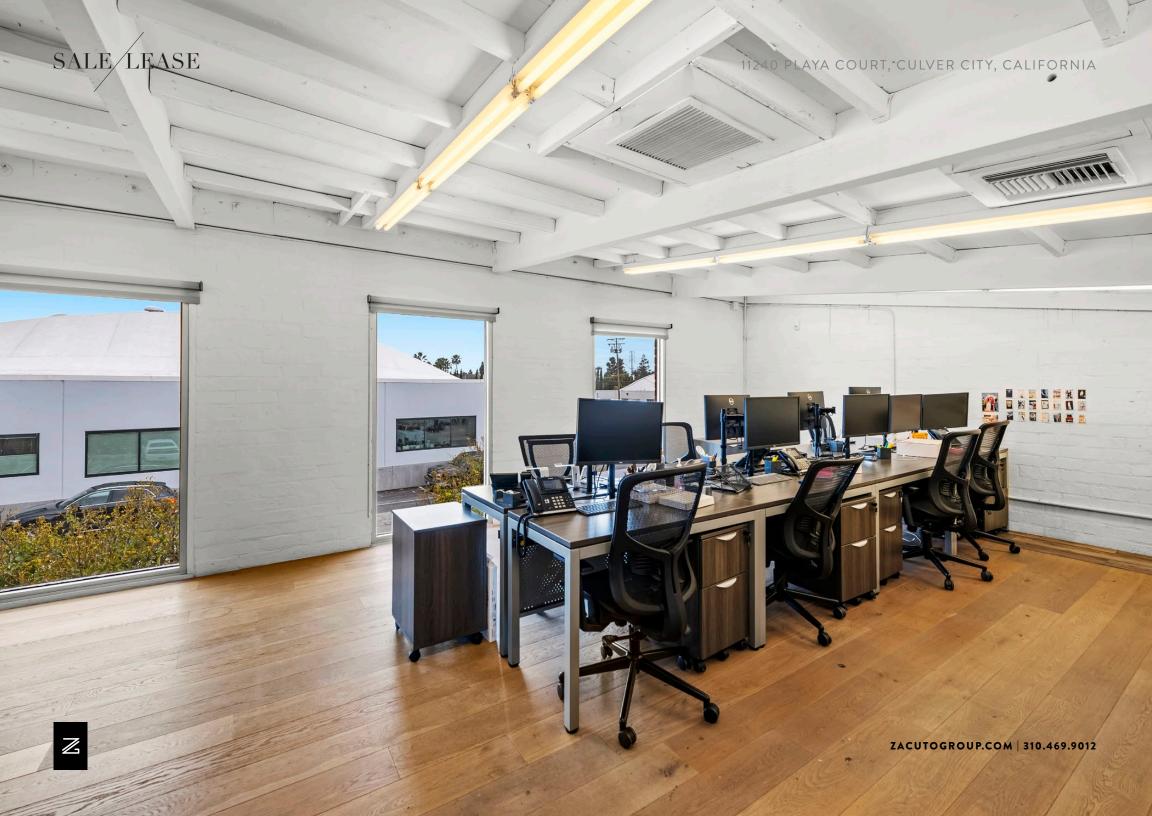

### TURN KEY CREATIVE COMPOUND

Big and bright sun filled building with skylights. Property offers a mix of private offices, reception /lobby, conference rooms, full kitchen, open spaces and a back warehouse.

Flexible layout for multiple configurations and uses

#### **MODERN + RENOVATED**

Built in 1965, and renovated in 2021 with new roof, 3 HVAC units, and upgraded lighting systems.