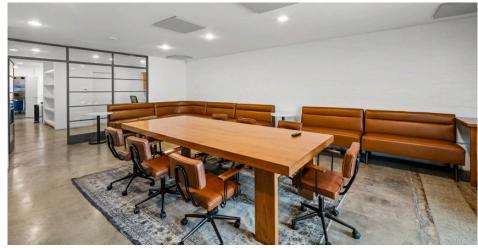

### TURN KEY CREATIVE COMPOUND

Big and bright sun filled building with skylights. Property offers a mix of private offices, reception /lobby, conference rooms, full kitchen, open spaces and a back warehouse.