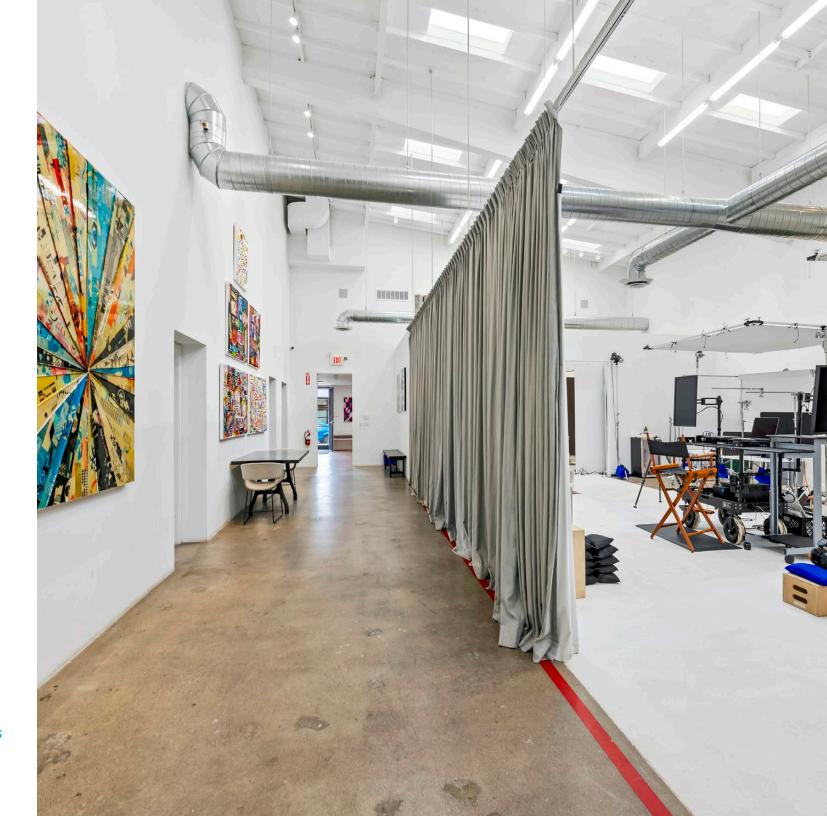

### TURN KEY CREATIVE COMPOUND

Big and bright sun filled building with skylights. Property offers a mix of private offices, reception /lobby, conference rooms, full kitchen, open spaces and a back warehouse.

#### **CEILING HEIGHT**

12 - 20ft