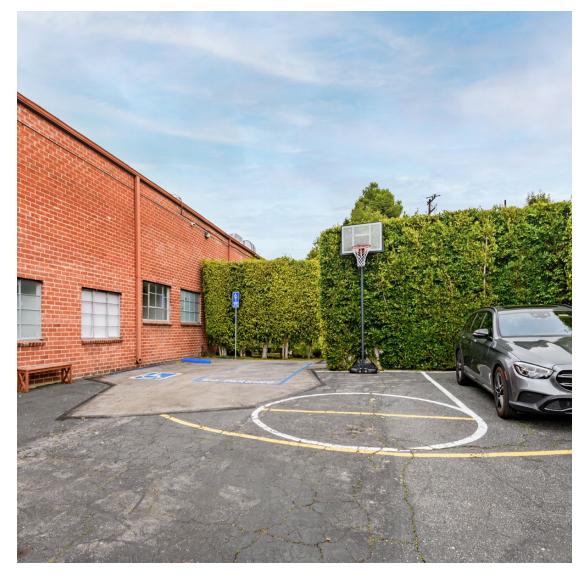

#### **PARKING**

Gated lot + abundant street

#### **PRIVATE PARKING**

On-site gated parking for up to 8 cars + abundant street parking and striped spaces in front of the property