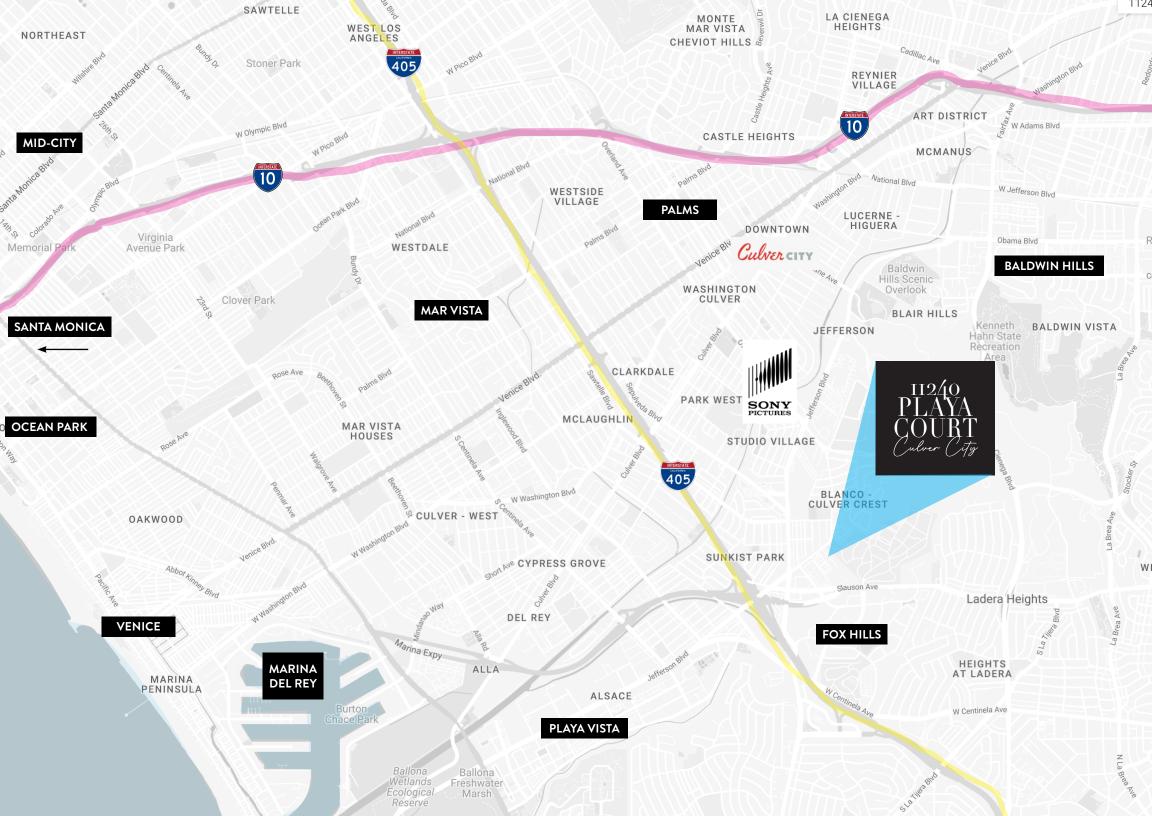

#### IN GOOD COMPANY

The low profile brick building sits along an exclusive corridor neighboring Sony Studios, Jamm Visual Productions, Beyond Yoga, and Tiktok HQ