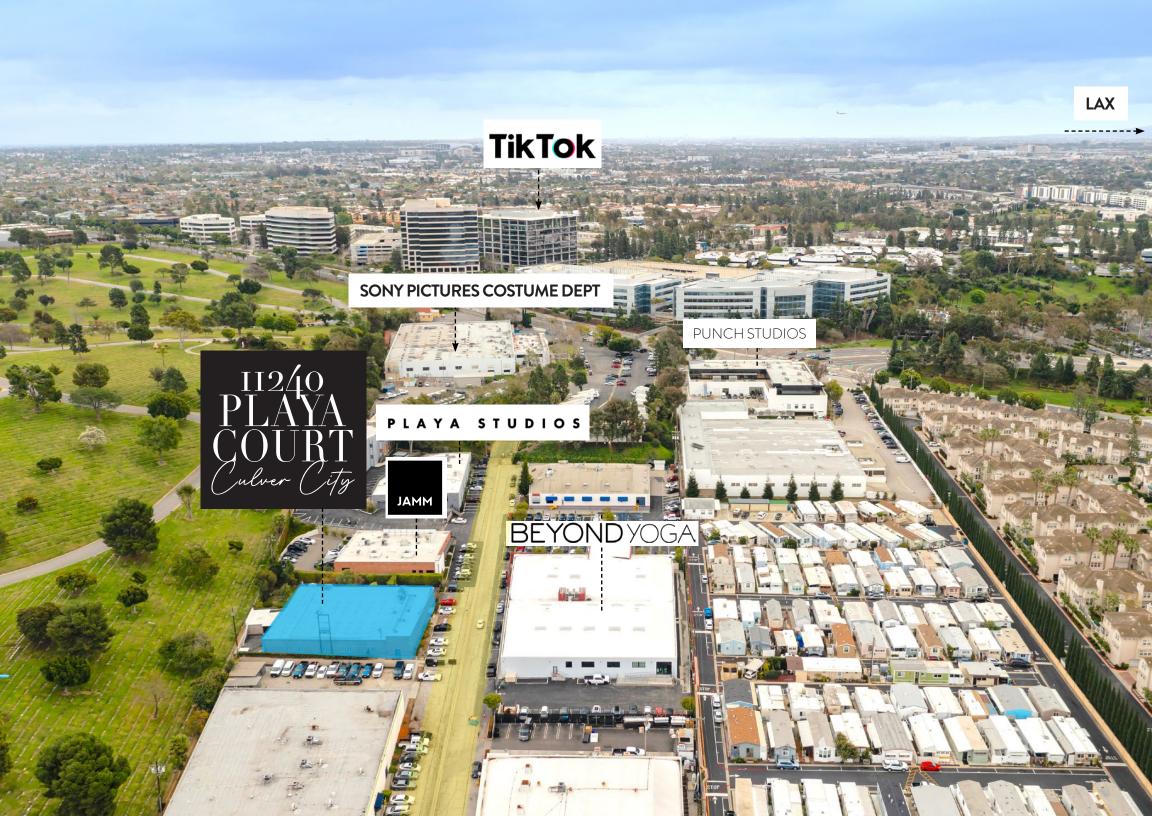

#### IN GOOD COMPANY

The low profile brick building sits along an exclusive corridor neighboring Sony Studios, Jamm Visual Productions, Beyond Yoga, and Tiktok HQ