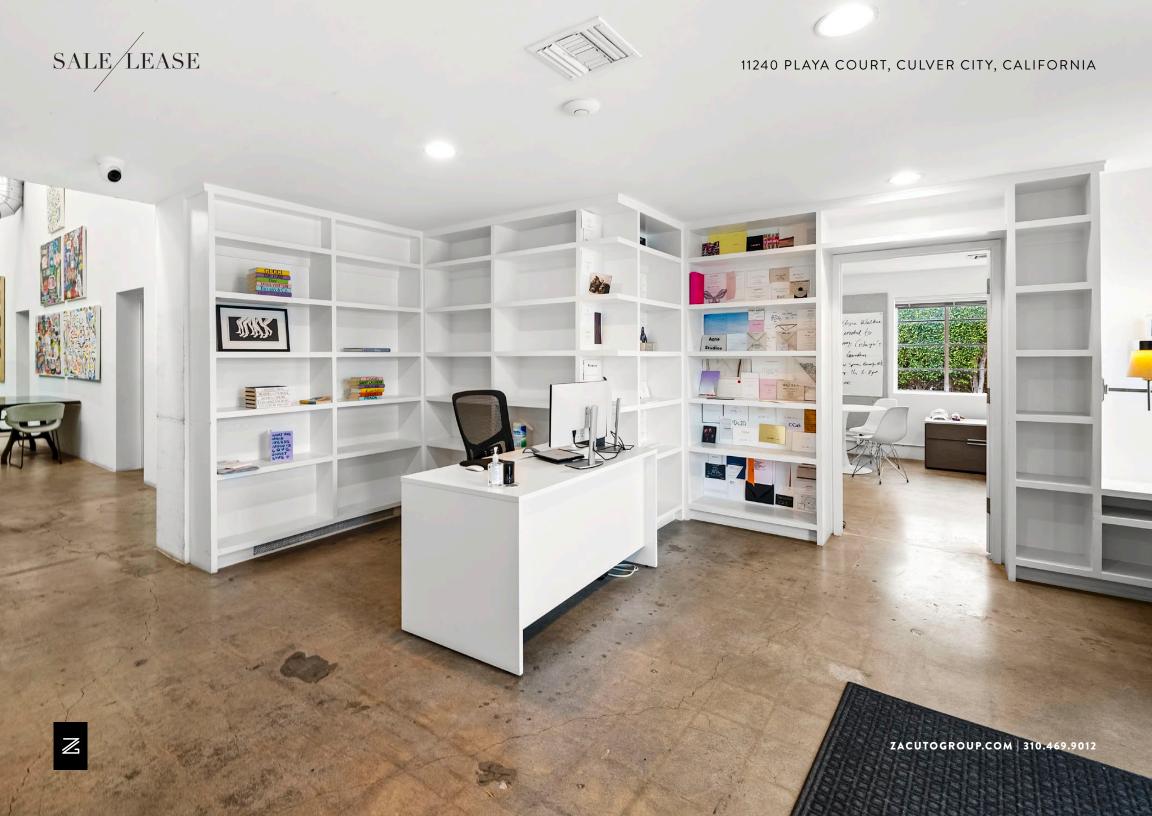

### TURN KEY CREATIVE COMPOUND

Big and bright sun filled building with skylights. Property offers a mix of private offices, reception /lobby, conference rooms, full kitchen, open spaces and a back warehouse.

Flexible layout for multiple configurations and uses