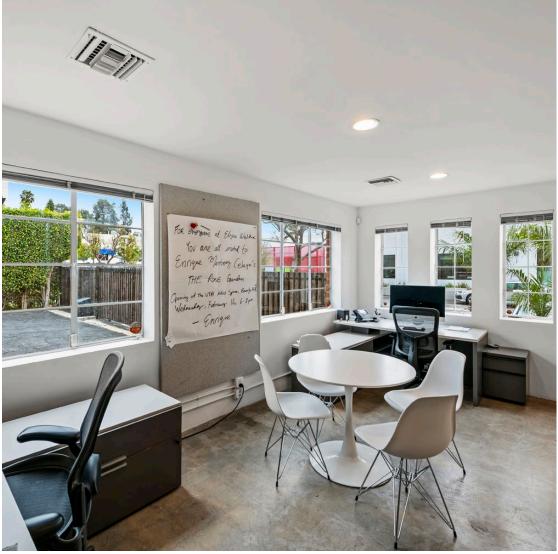

### TURN KEY CREATIVE COMPOUND

Big and bright sun filled building with skylights. Property offers a mix of private offices, reception /lobby, conference rooms, full kitchen, open spaces and a back warehouse.

Flexible layout for multiple configurations and uses