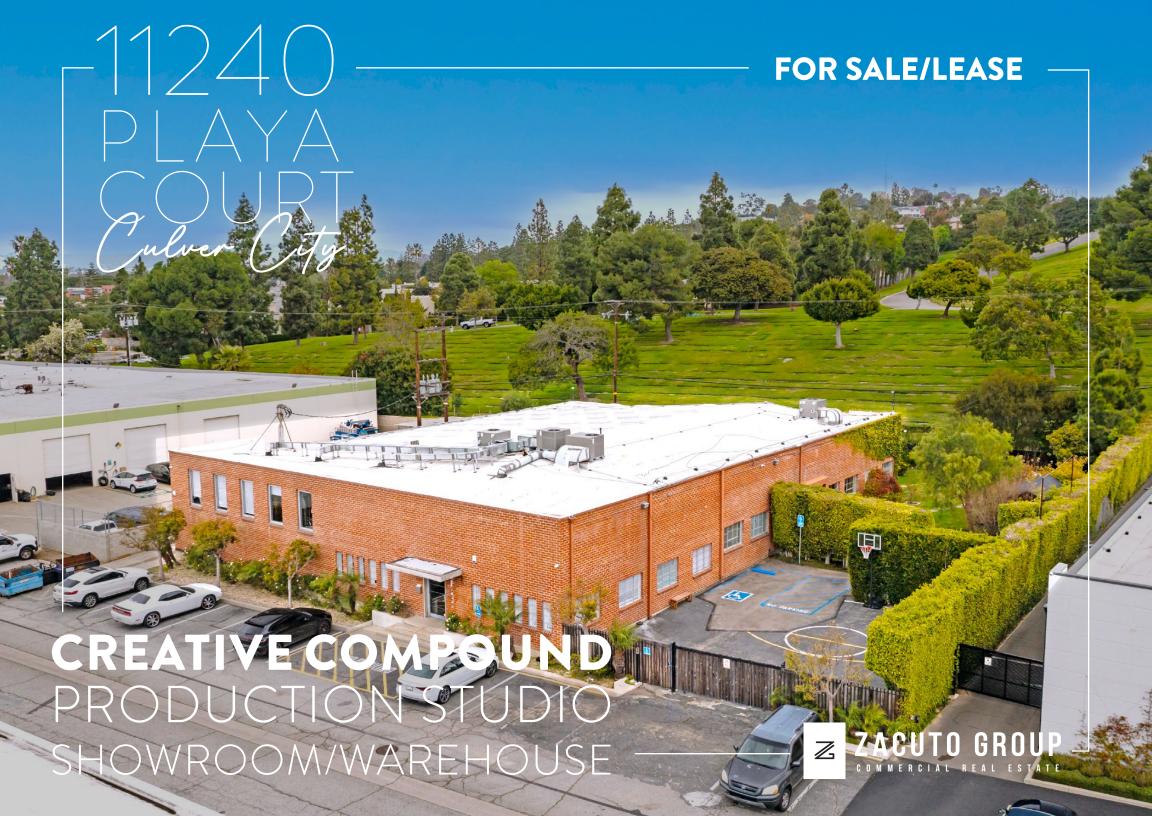

#### 11240 PLAYA COURT

CULVER CITY CALIFORNIA 90230

#### **BUILDING SIZE**

14,503 SF

## **LOT SIZE**

23,522 SF

#### **SALE PRICE**

CALL FOR GUIDANCE

#### **LEASE RATE**

\$4.85/SF NNN

#### **LEASE SIZE**

3,000 - 14,503 SF