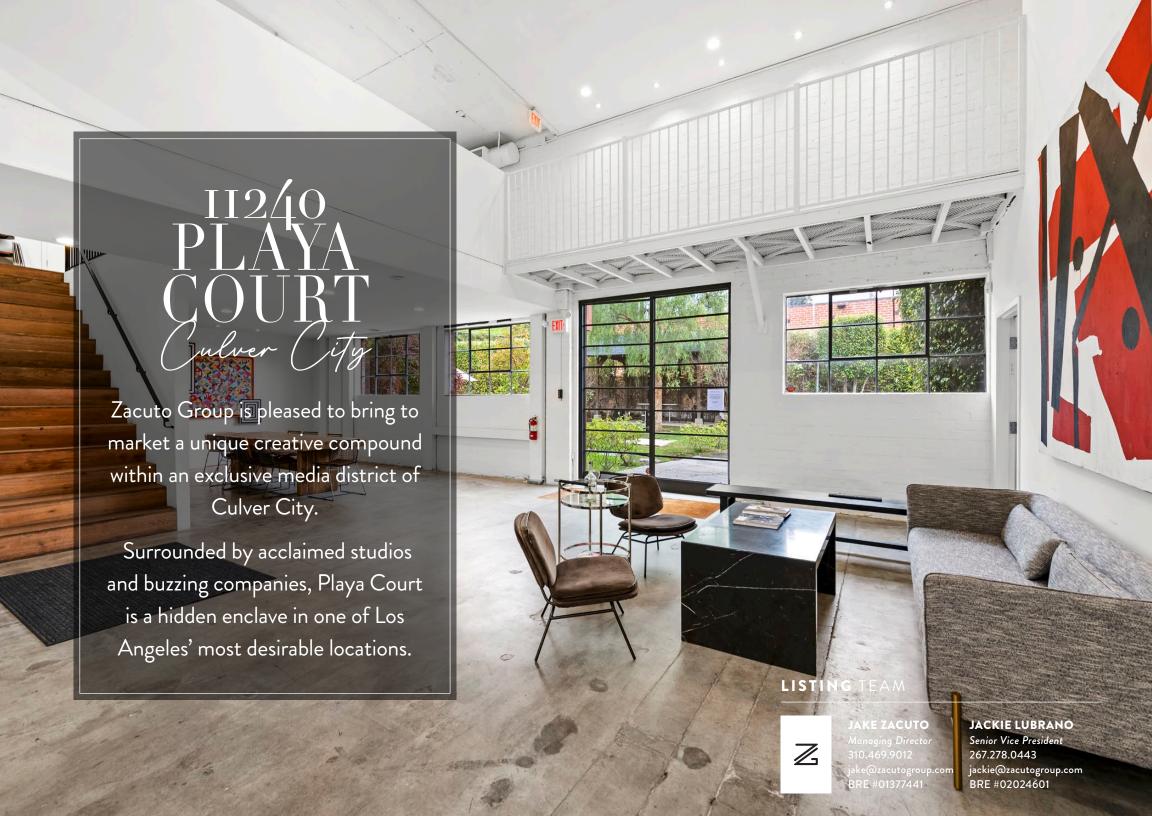

### TURN KEY CREATIVE COMPOUND

Big and bright sun filled building with skylights. Property offers a mix of private offices, reception /lobby, conference rooms, full kitchen, open spaces and a back warehouse.

Flexible layout for multiple configurations and uses

#### IN GOOD COMPANY

The low profile brick building sits along an exclusive corridor neighboring Sony Studios, Jamm Visual Productions, Beyond Yoga, and Tiktok HQ