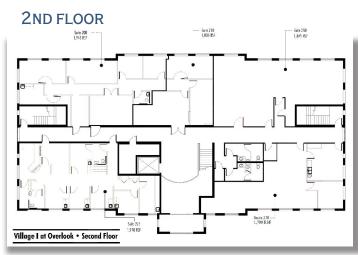

## **7454 -** VILLAGE II

| UNIT | SQ FT |
|------|-------|
| 245  | 1,976 |
|      |       |

#### 2ND FLOOR