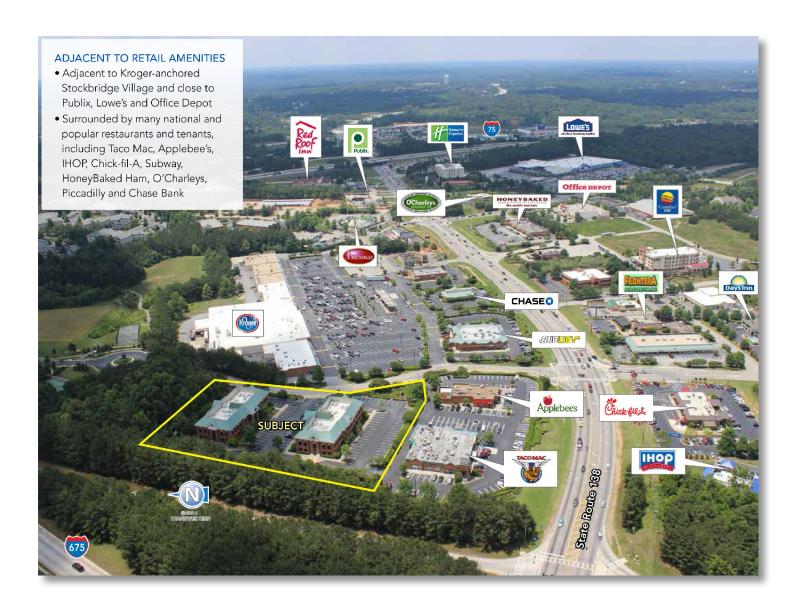

#### **LOCATION**

- » Conveniently located on SR 138 between two major interchanges (I-675 and I-75)
- » High traffic count of 33,000 vehicles per day on SR 138
- » Walking distance to grocery store, banks and restaurants
- » Short drive to regional amenities: hospitals, airport, hotels, retail shopping

## **AERIAL MAP**