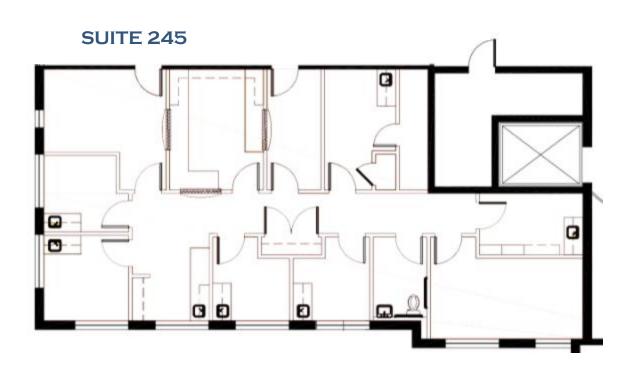

# **AVAILABLE FLOOR PLANS**

## **7454 -** VILLAGE II

| UNIT | SQ FT |
|------|-------|
| 245  | 1,976 |
|      |       |