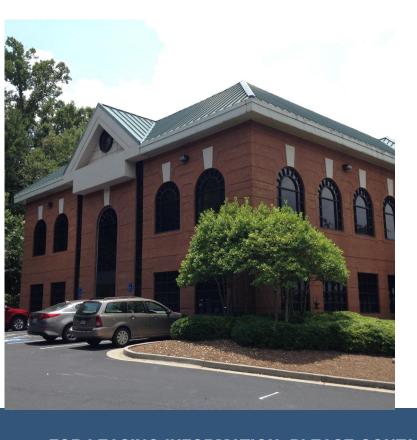

# FOR LEASE

**VILLAGE OVERLOOK I & II** 

7444 & 7454 HANNOVER PARKWAY STOCKBRIDGE, GA 30281

#### **OVERVIEW**

- » Two 2-story professional office buildings, built in 1993
- » Parking ratio of 4.54, sufficient for medical office tenants
- » Professional lobbies feature lofted ceilings and natural light
- » Attractive brick facades and mature landscaping

#### **LOCATION**

- » Conveniently located on SR 138 between two major interchanges (I-675 and I-75)
- » High traffic count of 33,000 vehicles per day on SR 138
- » Walking distance to grocery store, banks and restaurants
- » Short drive to regional amenities: hospitals, airport, hotels, retail shopping