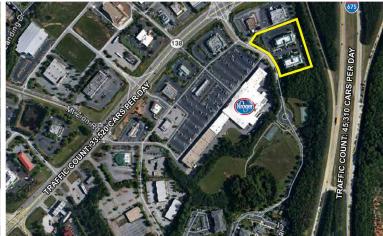

## **AERIAL MAP**

#### **LOCATION**

- » Conveniently located on SR 138 between two major interchanges (I-675 and I-75)
- » High traffic count of 33,000 vehicles per day on SR 138
- » Walking distance to grocery store, banks and restaurants
- » Short drive to regional amenities: hospitals, airport, hotels, retail shopping