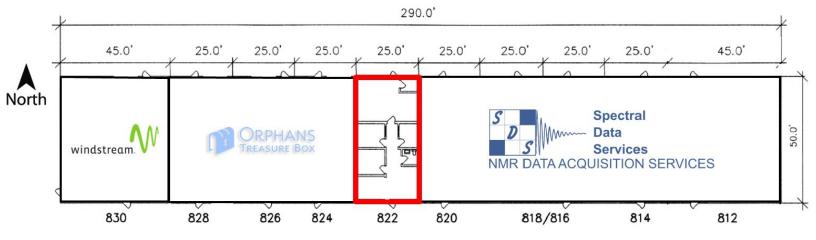

ing reception area, 3 private offices, restroom, and a large open flex area in the rear. The suite is fully sprinkled and allows for a wide variety of office and flex uses. The suite benefits from signage opportunities on the building facade and plentiful parking. Ceiling heights are 8'-9" to the drop and 14'-0" to the deck.

#### **AREA DESCRIPTION**

The subject property is ideally located just off of Prospect Avenue along Pioneer Street in north Champaign. The site is located just south of Interstate 74 and allows for easy access to Interstate 57 and 72. Neighboring tenants include a wide mix of warehouse, industrial, office and retail.



Josh Markiewicz 217-352-3424 joshm@cbcdr.com cbcdr.com





## OFFICE/FLEX SPACE FOR LEASE

\$13.00 / SF /Gross

# FOR LEASE

### **BUILDING PLAN**





Josh Markiewicz 217-352-3424 joshm@cbcdr.com cbcdr.com





# OFFICE/FLEX SPACE FOR LEASE

\$13.00 / SF /Gross

# FOR LEASE

### **AERIAL**





Josh Markiewicz 217-352-3424 joshm@cbcdr.com cbcdr.com