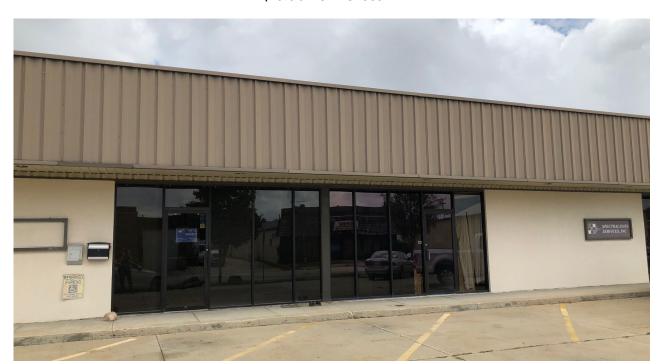

#### PROPERTY DESCRIPTION

Pioneer Service Center is a 14,500 SF multi-tenant building located along Pioneer Street in north Champaign. The available suite is +/- 1,250 SF and features a welcoming reception area, 3 private offices, restroom, and a large open flex area in the rear. The suite is fully sprinkled and allows for a wide variety of office and flex uses. The suite benefits from signage opportunities on the building facade and plentiful parking. Ceiling heights are 8'-9" to the drop and 14'-0" to the deck.