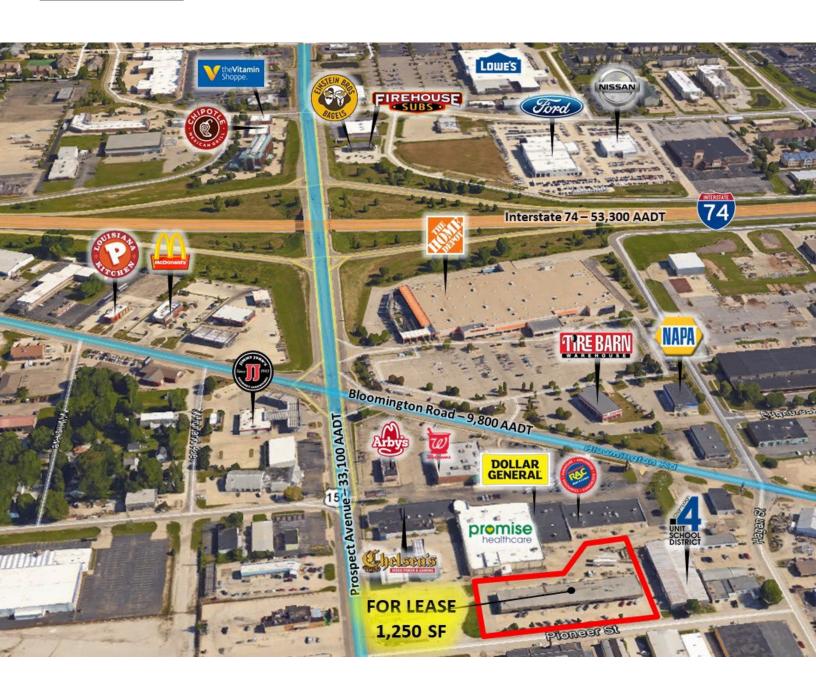

#### **AREA DESCRIPTION**

The subject property is ideally located just off of Prospect Avenue along Pioneer Street in north Champaign. The site is located just south of Interstate 74 and allows for easy access to Interstate 57 and 72. Neighboring tenants include a wide mix of warehouse, industrial, office and retail.

### **AERIAL**

Josh Markiewicz 217-352-3424 joshm@cbcdr.com cbcdr.com