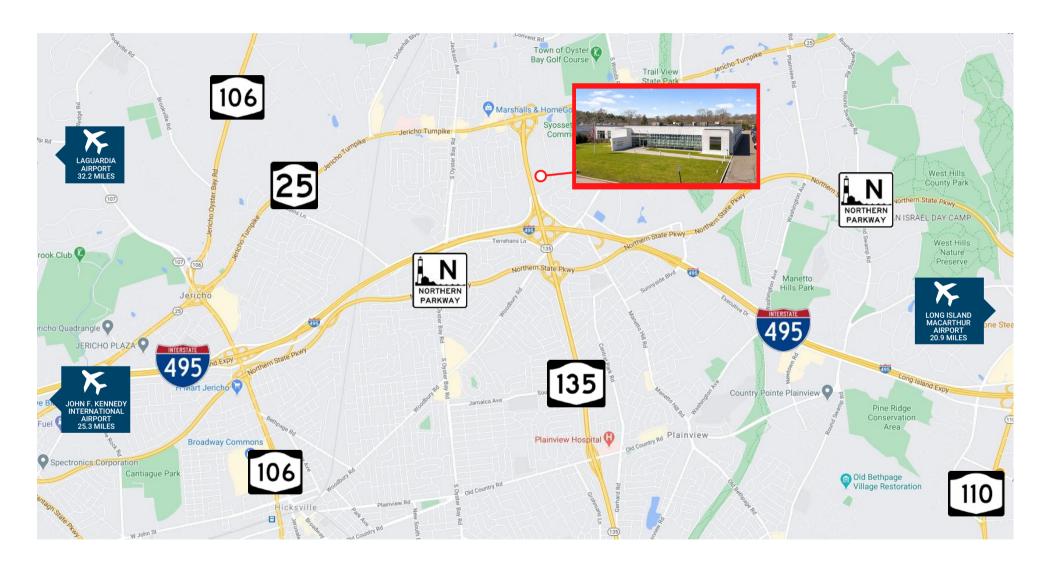

### COMMUTER RAIL

Syosset Train Station:2.7 MilesCold Spring Harbor Train Station:3.8 Miles

#### AIRPORT 🛪

Long Island MacArthur Airport:23.8 MilesJohn F. Kennedy International Airport:23.8 MilesLaGuardia Airport:23.8 Miles

**GURPREET SINGH** 

(646) 331-3157 GS@ACCSPACE.COM **JOSEPH SORBARA** 

(516) 493-9086 JS@ACCSPACE.COM

#### **LOCATION MAP**

GURPREET SINGH (646) 331-3157 GS@ACCSPACE.COM J**OSEPH SORBARA** (516) 493-9086 JS@ACCSPACE.COM