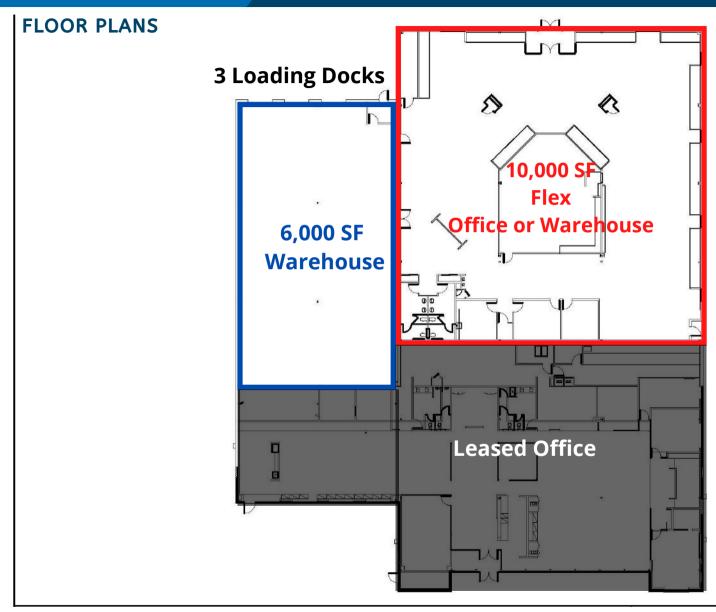

#### **OFFERING SUMMARY:**

Building Size: +/- 25,000 SF

**Total Space Available Immediately:** +/- 16,000 SF (Divisible)

Ceiling Height: 13' -15'

Power: 800 Amp

Loading Docks: 3 Loading Docks (1 Leveler)

**Drive-Ins:** Drive-in Installation Possible

#### PROPERTY OVERVIEW:

- Rare immaculately maintained flex building in prime Central Nassau County
- Office, warehouse, & flex divisions possible
  - Currently layout includes +/- 6,000 SF pure warehouse & +/- 10,000 SF of divisible high ceiling flex/office/showroom
  - Possible to convert to all office or all warehouse
- On sewers/Fully Sprinklered
- 75% Air Conditioned