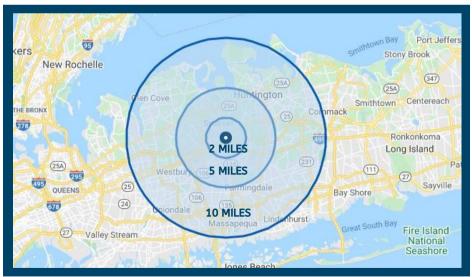

#### **DEMOGRAPHICS**

| Population             | 2 Miles   | 5 Miles   | 10 Miles  |
|------------------------|-----------|-----------|-----------|
| 2020 Total Population: | 45,950    | 211,341   | 1,004,013 |
| 2025 Population:       | 46,253    | 211,387   | 1,002,370 |
| Pop Growth 2020-2025:  | 0.1%      | 0%        | 0%        |
| Average Age:           | 45.5      | 43.3      | 41.7      |
| Households             | 2 Miles   | 5 Miles   | 10 Miles  |
| 2020 Total Households: | 15,646    | 70,031    | 330,111   |
| HH Growth 2020-2025:   | 0.1%      | 0%        | 0%        |
| Median Household Inc:  | \$162,386 | \$134,753 | \$115,918 |
| Avg Household Size:    | 2.9       | 2.9       | 3         |
| 2020 Avg HH Vehicles:  | 2         | 2         | 2         |