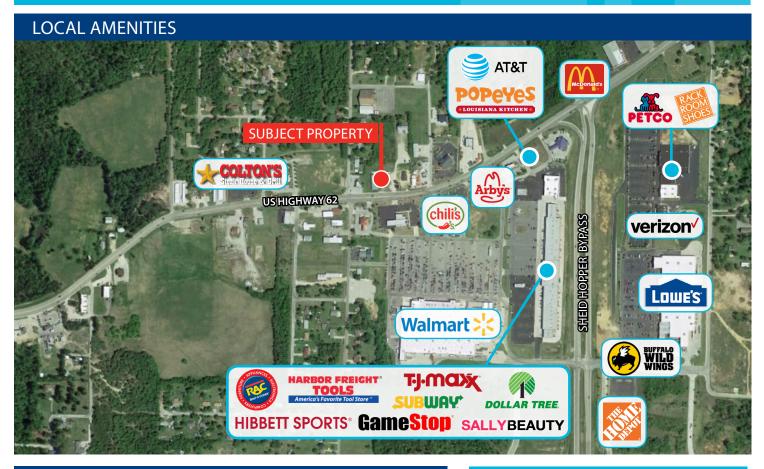

## Opportunity Highlights

- 4,000 sf flex/retail space on 2.81 acres
- Excellent commercial location on highly visible thoroughfare
- Adjacent to significant national retailers and restaurants
- Ample parking with large fenced yard