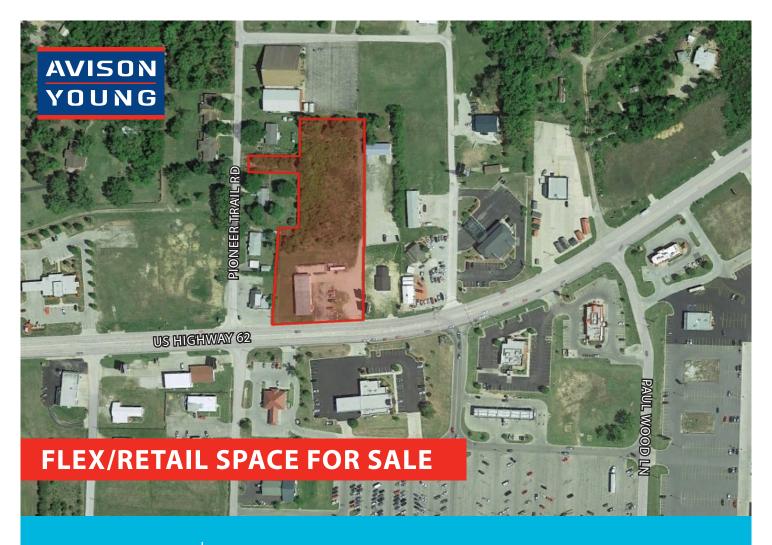

## Opportunity Highlights

- 4,000 sf flex/retail space on 2.81 acres
- Excellent commercial location on highly visible thoroughfare
- Adjacent to significant national retailers and restaurants
- Ample parking with large fenced yard

- 25% Showroom / 75% Warehouse
- Convenient access to Sheid Hopper Bypass / US 412 just 0.25 miles from property
- Ideal for retail and wholesale sales from location
- Asking price: \$750,000

5350 Poplar Avenue, Suite 205 Memphis, TN 38119 901.231.1400