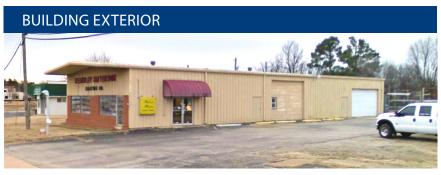

## Opportunity Highlights

- 4,000 sf flex/retail space on 2.81 acres
- Excellent commercial location on highly visible thoroughfare
- Adjacent to significant national retailers and restaurants
- Ample parking with large fenced yard