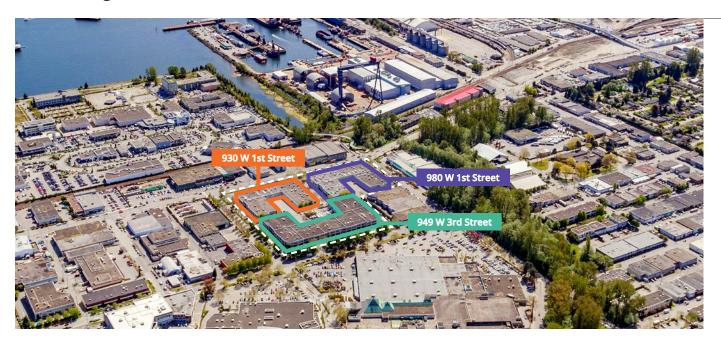

### **Capilano Business Park**

930 West 1st Street, 980 West 1st Street, & 949 West 3rd Street North Vancouver, BC

Office and light industrial units for lease in the North Shore's premium business park

**Terry Thies\*,** Principal 604 646 8398 terry.thies@avisonyoung.com \*Terry Thies Personal Real Estate Corp.

#### 930 WEST 1ST STREET

| SUITE        | UNIT SIZE | LEASE RATE  | OPERATING COSTS AND TAXES (2025 EST.) | AVAILABILITY   |
|--------------|-----------|-------------|---------------------------------------|----------------|
| 202 (Office) | 4,003 sf  | \$19.00 psf | \$11.97 psf                           | Immediate      |
| 209 (Office) | 2,224 sf  | \$19.00 psf | \$11.97 psf                           | Immediate      |
| 211 (Office) | 2,135 sf  | \$19.00 psf | \$11.97 psf                           | Immediate      |
| 221 (Office) | 2,758 sf  | \$19.00 psf | \$11.97 psf                           | Under contract |
| 223 (Office) | 2,011 sf  | \$19.00 psf | \$11.97 psf                           | May 1, 2025    |

#### 980 WEST 1ST STREET

| SUITE        | UNIT SIZE | LEASE RATE  | OPERATING COSTS AND TAXES (2025 EST.) | AVAILABILITY |
|--------------|-----------|-------------|---------------------------------------|--------------|
| 207 (Office) | 1,331 sf  | \$19.00 psf | \$11.16 psf                           | Immediate    |

#### 949 WEST 3RD STREET

| SUITE           | UNIT SIZE | LEASE RATE  | OPERATING COSTS AND TAXES (2025 EST.) | AVAILABILITY |
|-----------------|-----------|-------------|---------------------------------------|--------------|
| 113 (Warehouse) | 2,917 sf  | \$21.00 psf | \$10.89 psf                           | Immediate    |
| 209 (Office)    | 3,553 sf  | \$19.00 psf | \$10.89 psf                           | Immediate    |
| 218 (Office)    | 2,370 sf  | \$19.00 psf | \$10.89 psf                           | Immediate    |