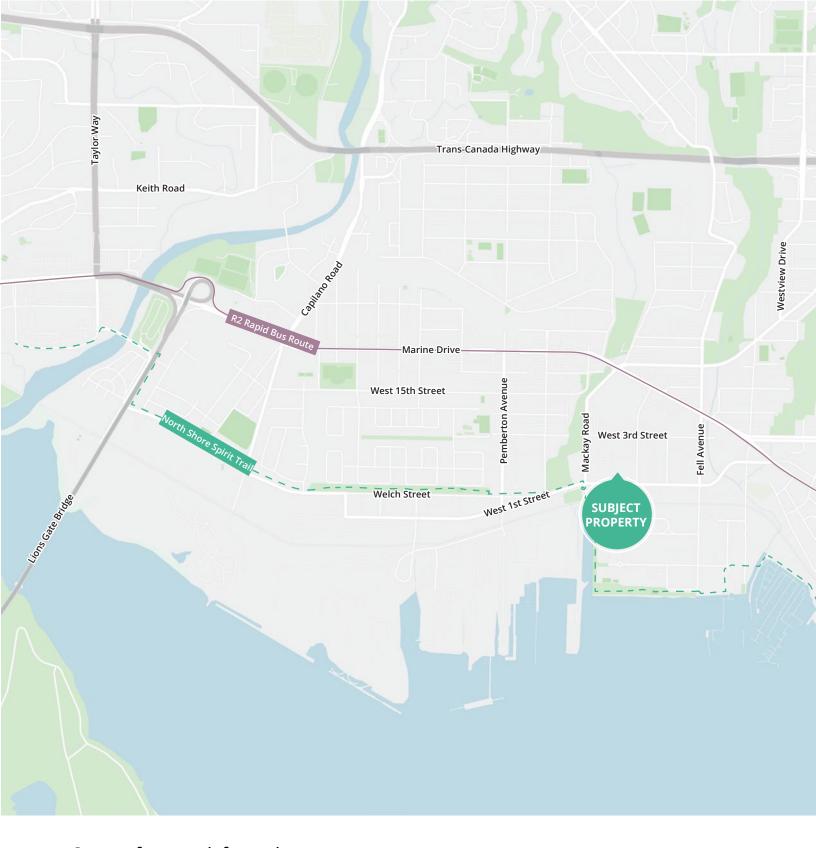

### Location

Capilano Business Park is strategically located directly south of the popular shopping destination, Capilano Mall, and immediately north of the North Shore Auto Mall. This three-phase flex development is one of North Vancouver's premier business parks, providing almost 300,000 sf of office, showroom and warehouse space for businesses of the North Shore.

This destination creates a unique opportunity for businesses to be located in a business park setting, while still being within walking distance of numerous shops, services, and amenities.

# **Area highlights**

Close to Capilano Mall Shopping Centre

Walking trails nearby

Well serviced by public transit

**Business Park setting** 

Amenity rich area