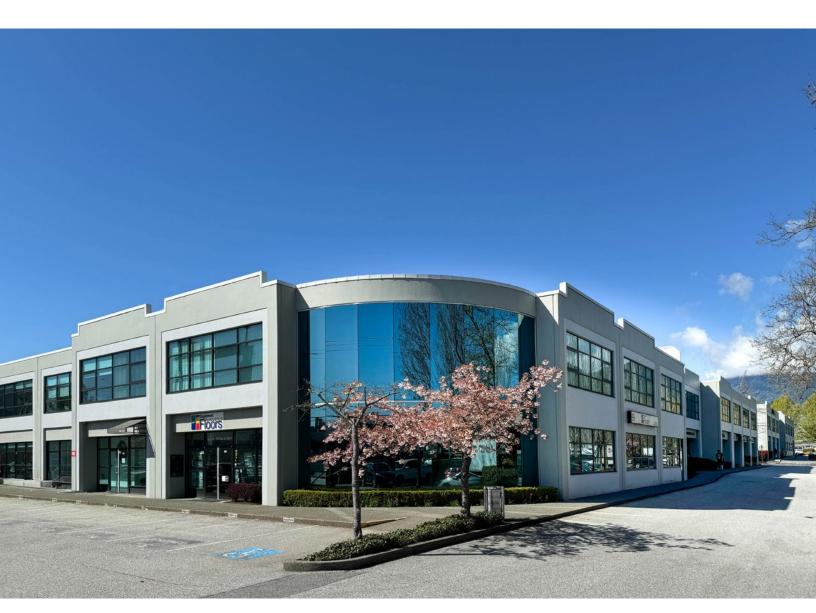

### **Capilano Business Park**

930 West 1st Street, 980 West 1st Street, & 949 West 3rd Street North Vancouver, BC

Office and light industrial units for lease in the North Shore's premium business park

**Terry Thies\*,** Principal 604 646 8398 terry.thies@avisonyoung.com \*Terry Thies Personal Real Estate Corp.

## **Opportunity**

Opportunity to lease office, showroom and light industrial units in one of the North Shore's premier business parks. Professionally managed by BentallGreenOak.

### Location

Capilano Business Park is strategically located directly south of the popular shopping destination, Capilano Mall, and immediately north of the North Shore Auto Mall. This three-phase flex development is one of North Vancouver's premier business parks, providing almost 300,000 sf of office, showroom and warehouse space for businesses of the North Shore.