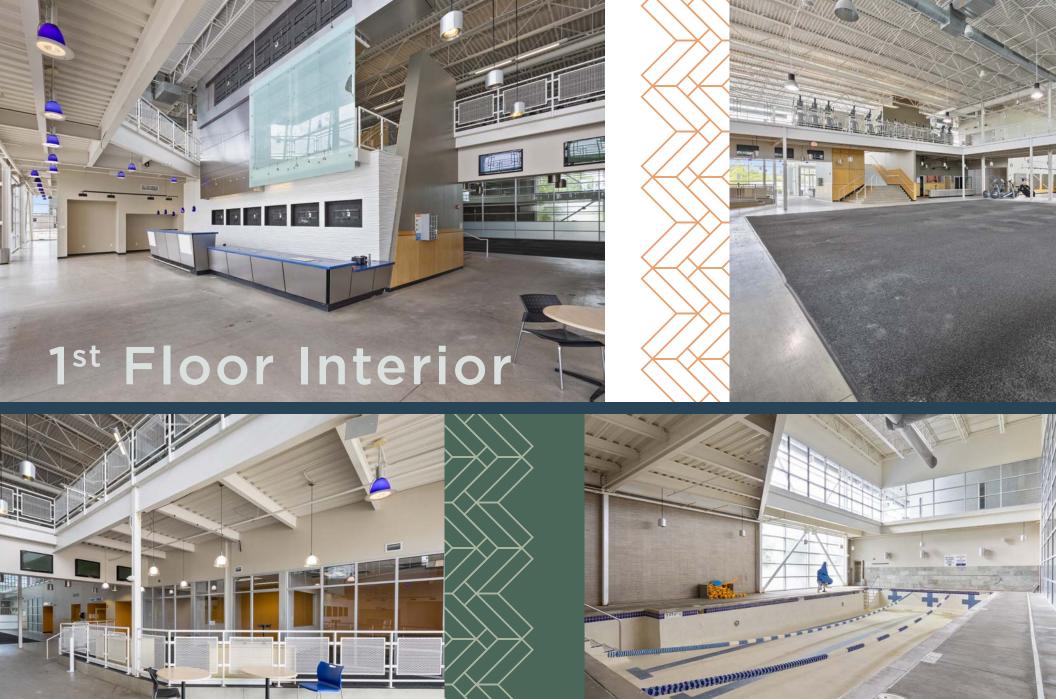

### 42,748 SF on 4.5 acres, constructed in 2009

- Signalized entrance to the property; multiple curb cuts
- Two Floors: 26,754 SF 1<sup>st</sup> Floor; 15,574 SF 2<sup>nd</sup> Floor
- Multiple locker rooms, rest rooms, and swimming pool
- 328 Parking Spaces (7.6/1,000)
- Impressive 26' Building Flevation

- Modern, dramatic design with two levels, large open areas, and significant natural light
- Zoned C-2 General Commercial City of Maumee
- Close proximity to all major freeways: I-475, I-75 and US 80/90
- 21 Hotels, 1,932 rooms within three miles
- Sale Price \$6,000,000
- Lease Rate \$8.00 PSF, NNN