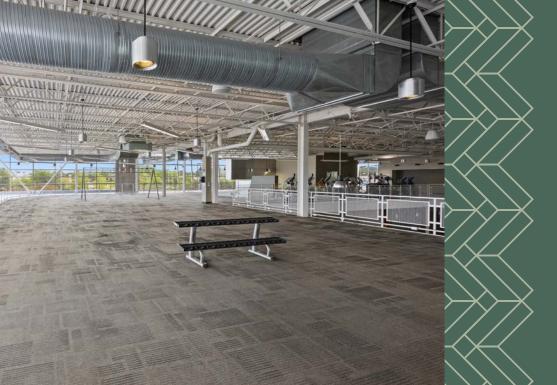

### 42,748 SF on 4.5 acres, constructed in 2009

- Signalized entrance to the property; multiple curb cuts
- Two Floors: 26,754 SF 1<sup>st</sup> Floor; 15,574 SF 2<sup>nd</sup> Floor
- Multiple locker rooms, rest rooms, and swimming pool
- 328 Parking Spaces (7.6/1,000)
- Impressive 26' Building Flevation

- Modern, dramatic design with two levels, large open areas, and significant natural light
- Zoned C-2 General Commercial City of Maumee
- Close proximity to all major freeways: I-475, I-75 and US 80/90
- 21 Hotels, 1,932 rooms within three miles
- Sale Price \$6,000,000
- Lease Rate \$8.00 PSF, NNN