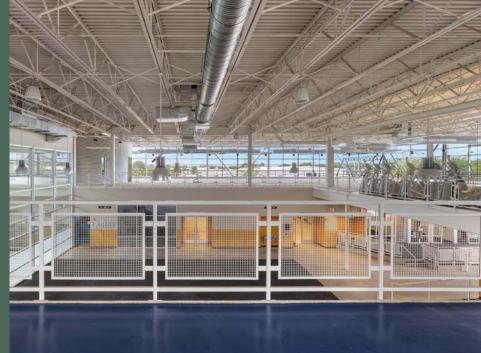

### 42,748 SF on 4.5 acres, constructed in 2009

- Signalized entrance to the property; multiple curb cuts
- Two Floors: 26,754 SF 1<sup>st</sup> Floor; 15,574 SF 2<sup>nd</sup> Floor
- Multiple locker rooms, rest rooms, and swimming pool
- 328 Parking Spaces (7.6/1,000)
- Impressive 26' Building Flevation

- Modern, dramatic design with two levels, large open areas, and significant natural light
- Zoned C-2 General Commercial City of Maumee
- Close proximity to all major freeways: I-475, I-75 and US 80/90
- 21 Hotels, 1,932 rooms within three miles
- Sale Price \$6,000,000
- Lease Rate \$8.00 PSF, NNN