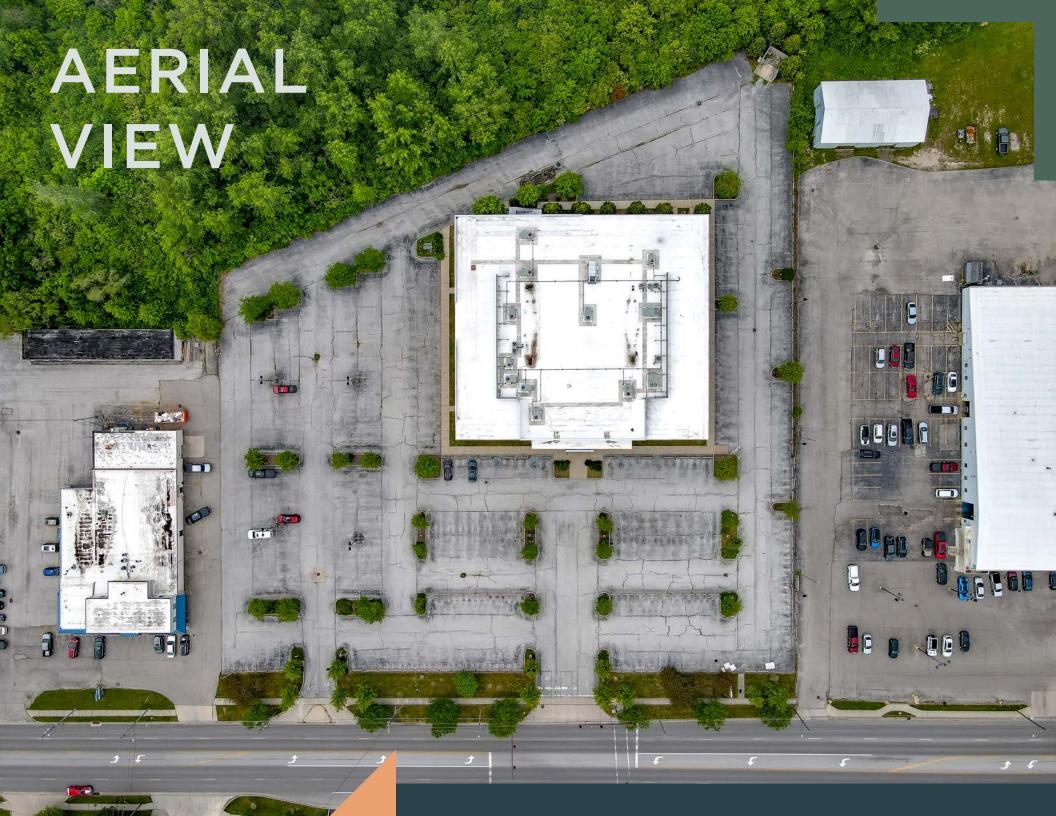

### 42,748 SF on 4.5 acres, constructed in 2009

- Signalized entrance to the property; multiple curb cuts
- Two Floors: 26,754 SF 1<sup>st</sup> Floor; 15,574 SF 2<sup>nd</sup> Floor
- Multiple locker rooms, rest rooms, and swimming pool
- 328 Parking Spaces (7.6/1,000)
- Impressive 26' Building Flevation

- Modern, dramatic design with two levels, large open areas, and significant natural light
- Zoned C-2 General Commercial City of Maumee
- Close proximity to all major freeways: I-475, I-75 and US 80/90
- 21 Hotels, 1,932 rooms within three miles
- Sale Price \$6,000,000
- Lease Rate \$8.00 PSF, NNN