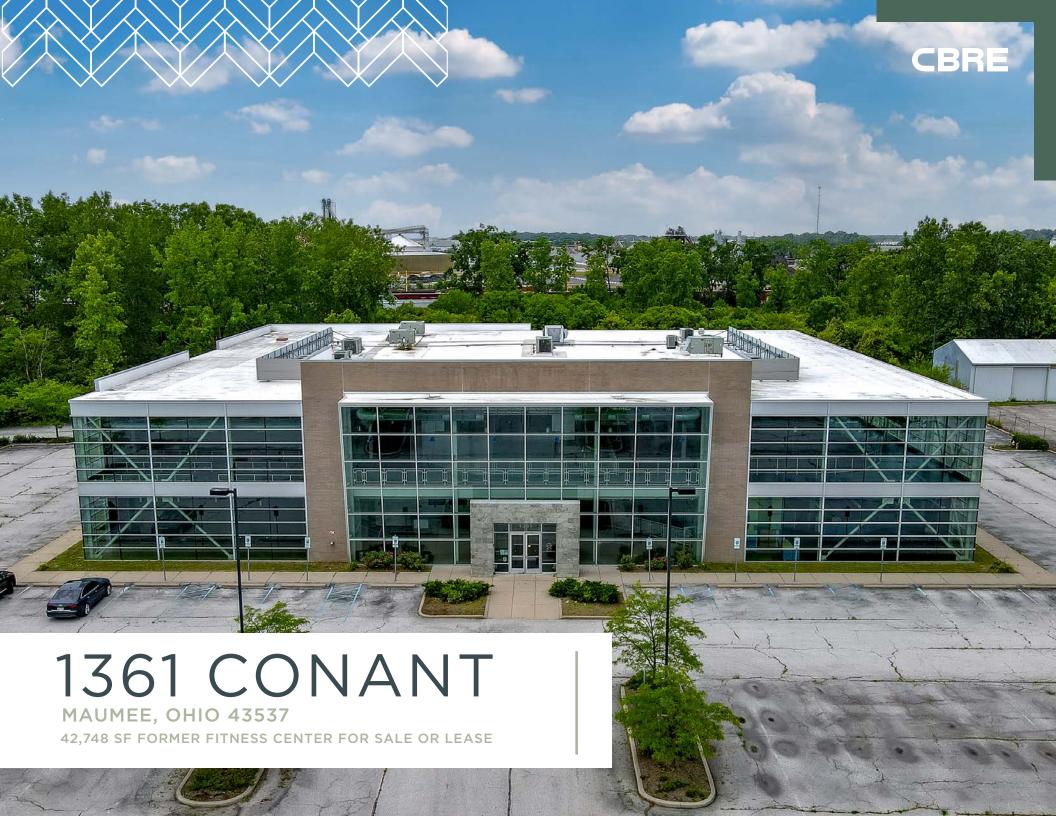

# PROPERTY FEATURES

### 42,748 SF on 4.5 acres, constructed in 2009

- Signalized entrance to the property; multiple curb cuts
- Two Floors: 26,754 SF 1<sup>st</sup> Floor; 15,574 SF 2<sup>nd</sup> Floor
- Multiple locker rooms, rest rooms, and swimming pool
- 328 Parking Spaces (7.6/1,000)
- Impressive 26' Building Flevation

- Modern, dramatic design with two levels, large open areas, and significant natural light
- Zoned C-2 General Commercial City of Maumee
- Close proximity to all major freeways: I-475, I-75 and US 80/90
- 21 Hotels, 1,932 rooms within three miles
- Sale Price \$6,000,000
- Lease Rate \$8.00 PSF, NNN