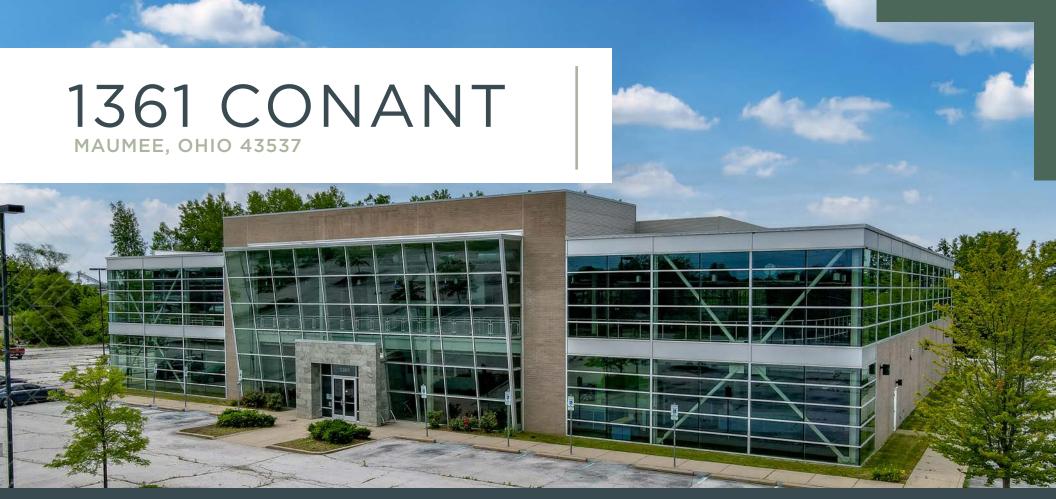

# PROPERTY FEATURES

### 42,748 SF on 4.5 acres, constructed in 2009

- Signalized entrance to the property; multiple curb cuts
- Two Floors: 26,754 SF 1<sup>st</sup> Floor; 15,574 SF 2<sup>nd</sup> Floor
- Multiple locker rooms, rest rooms, and swimming pool
- 328 Parking Spaces (7.6/1,000)
- Impressive 26' Building Flevation

- Modern, dramatic design with two levels, large open areas, and significant natural light
- Zoned C-2 General Commercial City of Maumee
- Close proximity to all major freeways: I-475, I-75 and US 80/90
- 21 Hotels, 1,932 rooms within three miles
- Sale Price \$6,000,000
- Lease Rate \$8.00 PSF, NNN