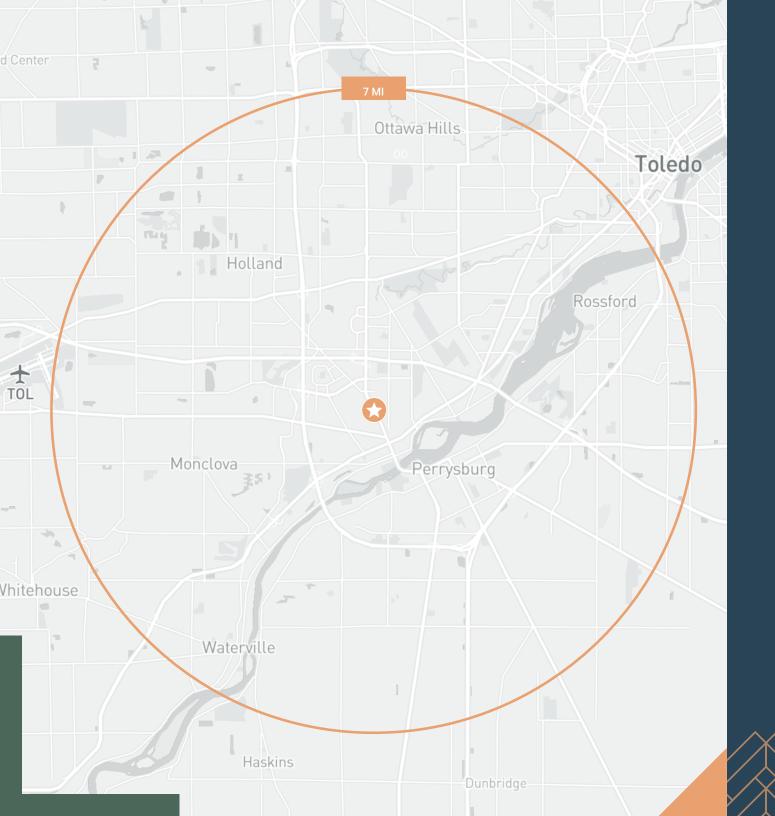

## Trade Area Demographics

| 7 MILE RADIUS     |          |
|-------------------|----------|
| Businesses        | 7,136    |
| Employees         | 114,350  |
| Households        | 94,020   |
| Avg. HH Income    | \$92,915 |
| Per Capita Income | 45,867   |

#### **POPULATION**

221,219