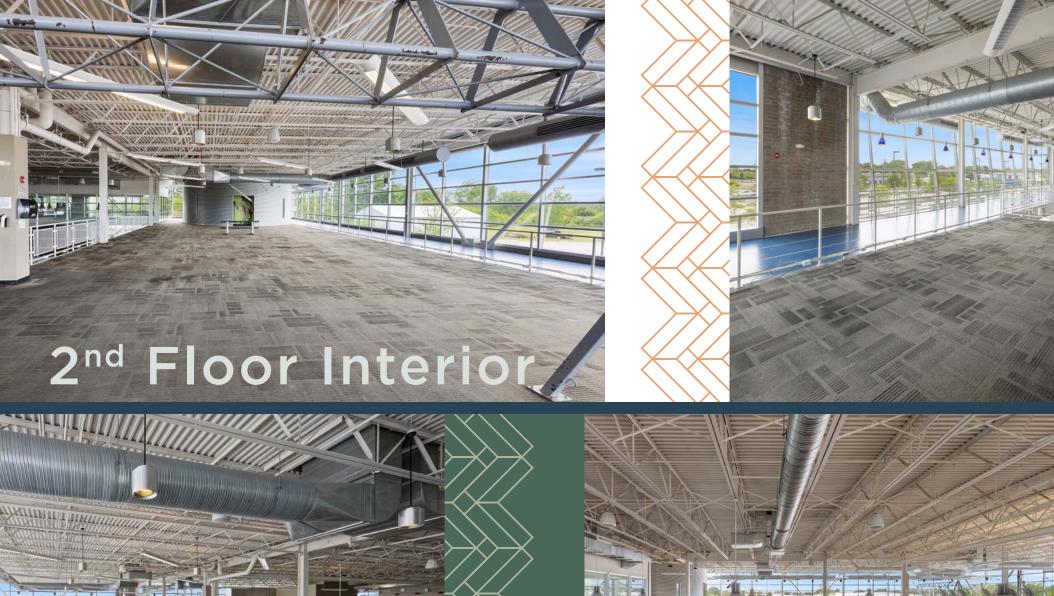

### 42,748 SF on 4.5 acres, constructed in 2009

- Signalized entrance to the property; multiple curb cuts
- Two Floors: 26,754 SF 1<sup>st</sup> Floor; 15,574 SF 2<sup>nd</sup> Floor
- Multiple locker rooms, rest rooms, and swimming pool
- 328 Parking Spaces (7.6/1,000)
- Impressive 26' Building Flevation

- Modern, dramatic design with two levels, large open areas, and significant natural light
- Zoned C-2 General Commercial City of Maumee
- Close proximity to all major freeways: I-475, I-75 and US 80/90
- 21 Hotels, 1,932 rooms within three miles
- Sale Price \$6,000,000
- Lease Rate \$8.00 PSF, NNN