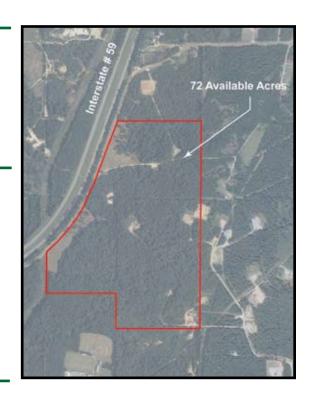

## **Property and Area Description**

The Heidelberg/Jasper County Industrial Park #2 is located in Heidelberg, Mississippi. This site has a total of 72 acres, which can be purchased as one tract or divided into several parcels. The site is owned by the Town of Heidelberg and Jasper County. This industrial park is zoned industrial. The Heidelberg/Jasper County Industrial Park #2 is located adjacent to Interstate 59.

### **Site Details**

Total Acres: 72 Zoning: Light Industrial Available Acres: 72 Adjacent Avail. Acres: 0

Largest Tract Available: 72 Setting: Mixed Use Business Park

Topography: Gently Sloping Within City Limits: Yes

## **Transportation**

Nearest Interstate: Interstate 59 - Adjacent Nearest 4-Lane Highway: Interstate 59 - Adjacent

**Nearest Commercial Airport:** 

Hattiesburg/Laurel Regional Airport - 35 miles

Rail Served: No