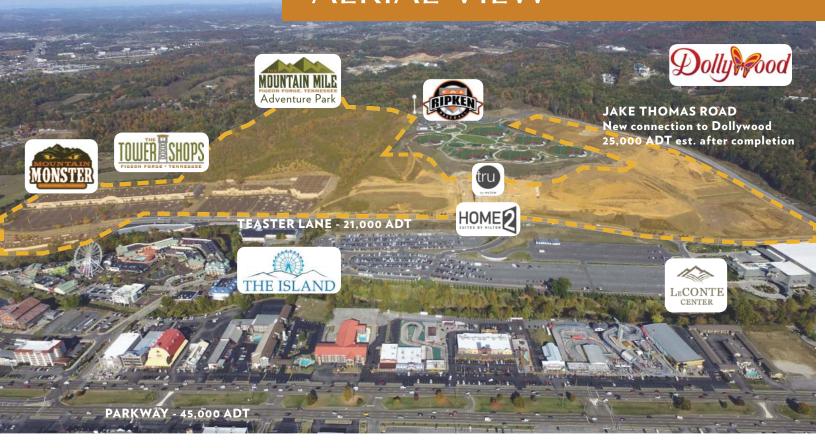

## **AERIAL VIEW**

## THE MOUNTAIN MILE | Pigeon Forge, TN

Over 170 Acres with over 1 Mile of Road Frontage

Located in the Heart of Pigeon Forge

Over 1 Million Square Feet of Restaurant, Retail & Entertainment Space

Home to
The Tower Shops,
The Mountain Monster
& The Mountain Mile
Adventure Park

Pigeon Forge Hosts over 15 Million Annual Visitors with over 3 Billion in Annual Sales

TRU & Home 2 Suites by Hilton

For Project Information: Dixon Greenwood | dgreenwood@ballrealty.com | 865-585-2307