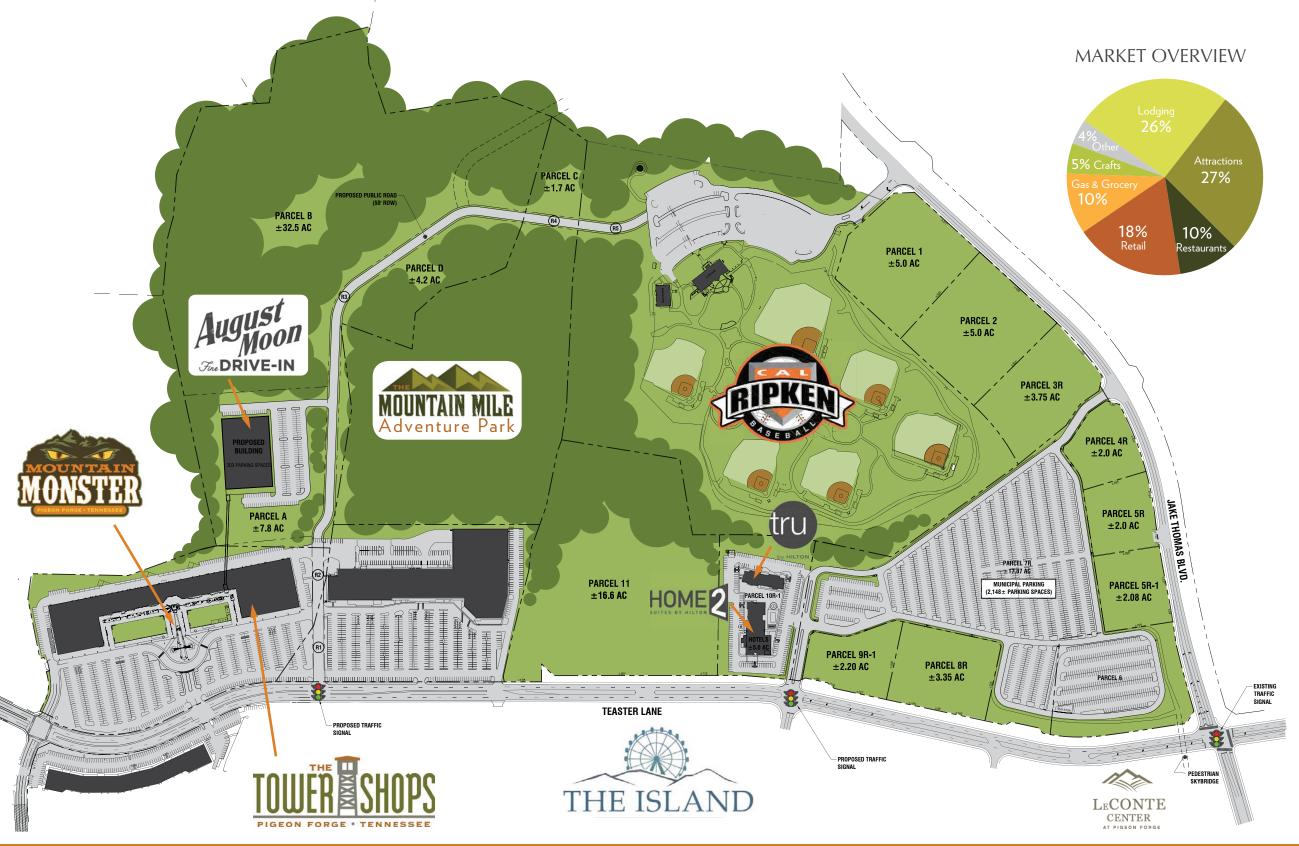

## **AERIAL VIEW**

## THE MOUNTAIN MILE | Pigeon Forge, TN

Over 170 Acres with over 1 Mile of Road Frontage

Located in the Heart of Pigeon Forge

Over 1 Million Square Feet of Restaurant, Retail & Entertainment Space

Home to
The Tower Shops,
The Mountain Monster
& The Mountain Mile
Adventure Park

Pigeon Forge Hosts over 15 Million Annual Visitors with over 3 Billion in Annual Sales

TRU & Home 2 Suites by Hilton

For Project Information: Dixon Greenwood | dgreenwood@ballrealty.com | 865-585-2307