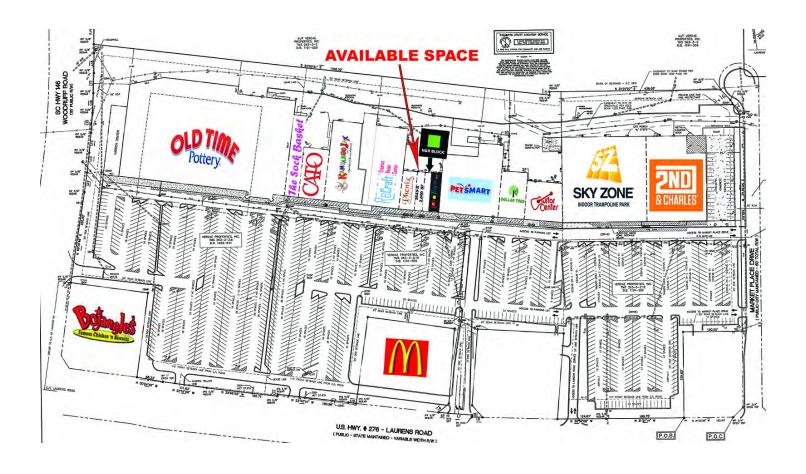

#### **AVAILABLE SPACE:**

2445-A LAURENS ROAD +/-2,000 SF | \$15.50/SF NNN

**Sammy DuBose** 864 250 6836

#### PROPERTY HIGHLIGHTS

- Taxes, insurance & CAM: \$1.75/SF
- Anchor tenants include Old Time Pottery, PetSmart, 2nd and Charles, Sky Zone, Dollar Tree and Guitar Center
- 2022 Traffic Counts: 39,400 VPD (Laurens Rd.) 15,300 VPD (Woodruff Rd.)

| AVAILABLE SPACE    | LEASE RATE    | SPACE SIZE |
|--------------------|---------------|------------|
| 2445-A Laurens Rd. | \$15.50 SF/yr | 2,000 SF   |