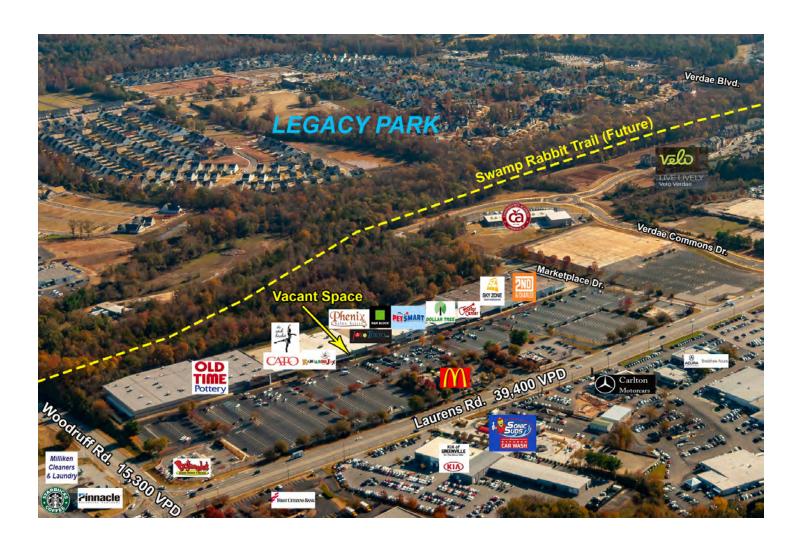

#### **AVAILABLE SPACE:**

2445-A LAURENS ROAD +/-2,000 SF | \$15.50/SF NNN

**Sammy DuBose** 864 250 6836

#### **PROPERTY OVERVIEW**

Retail space for lease at Marketplace Shopping Center

#### PROPERTY HIGHLIGHTS

- Taxes, insurance & CAM: \$1.75/SF
- Anchor tenants include Old Time Pottery, PetSmart, 2nd and Charles, Sky Zone, Dollar Tree and Guitar Center
- 2022 Traffic Counts: 39,400 VPD (Laurens Rd.) 15,300 VPD (Woodruff Rd.)

| AVAILABLE SPACE    | LEASE RATE    | SPACE SIZE |
|--------------------|---------------|------------|
| 2445-A Laurens Rd. | \$15.50 SF/yr | 2,000 SF   |