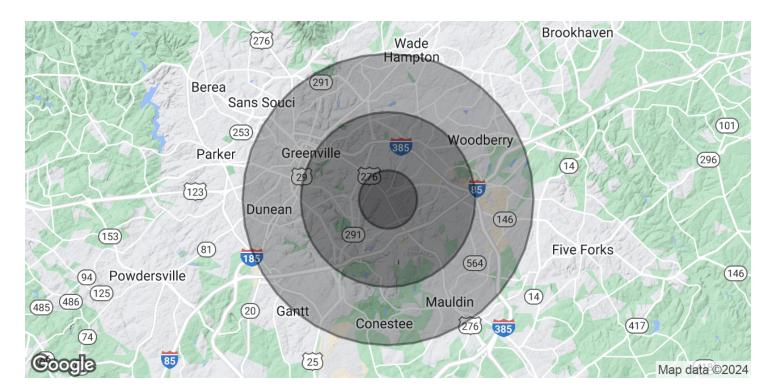

2433 - 2447 Laurens Rd. Greenville, SC 29607

**Sammy DuBose** 864 250 6836

2433 - 2447 Laurens Rd. Greenville, SC 29607

| POPULATION           | 1 MILE    | 3 MILES   | 5 MILES   |
|----------------------|-----------|-----------|-----------|
| Total Population     | 3,562     | 48,544    | 140,239   |
| Average Age          | 35        | 35.4      | 37.4      |
| Average Age (Male)   | 34.4      | 33.6      | 35.9      |
| Average Age (Female) | 34.9      | 37.5      | 39.2      |
|                      |           |           |           |
| HOUSEHOLDS & INCOME  | 1 MILE    | 3 MILES   | 5 MILES   |
| Total Households     | 1,568     | 21,634    | 60,713    |
| # of Persons per HH  | 2.3       | 2.2       | 2.3       |
| Average HH Income    | \$90,278  | \$67,914  | \$65,957  |
| Average House Value  | \$307,020 | \$244,399 | \$219,768 |