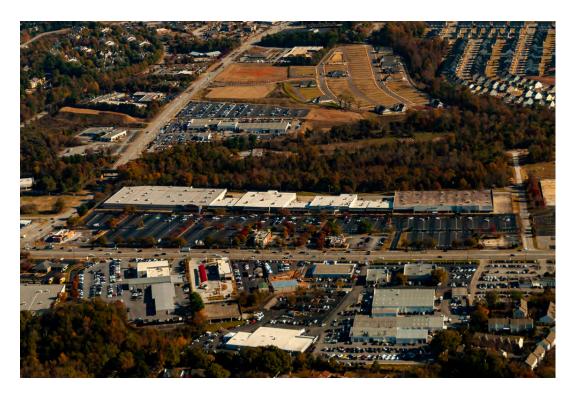

#### **PROPERTY OVERVIEW**

Retail space for lease at Marketplace Shopping Center

#### PROPERTY HIGHLIGHTS

- Taxes, insurance & CAM: \$1.75/SF
- Anchor tenants include Old Time Pottery, PetSmart, 2nd and Charles, Sky Zone, Dollar Tree and Guitar Center
- 2022 Traffic Counts: 39,400 VPD (Laurens Rd.) 15,300 VPD (Woodruff Rd.)