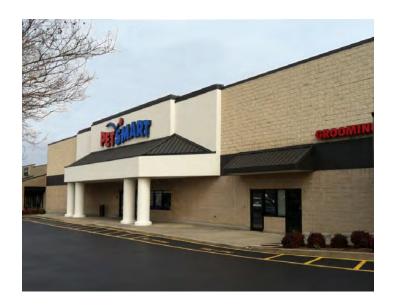

#### **AVAILABLE SPACE:**

2445-A LAURENS ROAD +/-2,000 SF | \$15.50/SF NNN

**Sammy DuBose** 864 250 6836

#### **PROPERTY OVERVIEW**

Retail space for lease at Marketplace Shopping Center

| AVAILABLE SPACE    | LEASE RATE    | SPACE SIZE |
|--------------------|---------------|------------|
| 2445-A Laurens Rd. | \$15.50 SF/yr | 2,000 SF   |