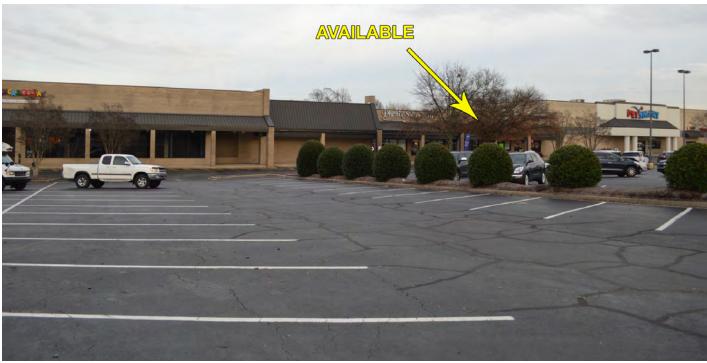

#### **AVAILABLE SPACE:**

2445-A LAURENS ROAD +/-2,000 SF | \$15.50/SF NNN

**Sammy DuBose** 864 250 6836

#### **PROPERTY OVERVIEW**

Retail space for lease at Marketplace Shopping Center

| AVAILABLE SPACE    | LEASE RATE    | SPACE SIZE |
|--------------------|---------------|------------|
| 2445-A Laurens Rd. | \$15.50 SF/yr | 2,000 SF   |