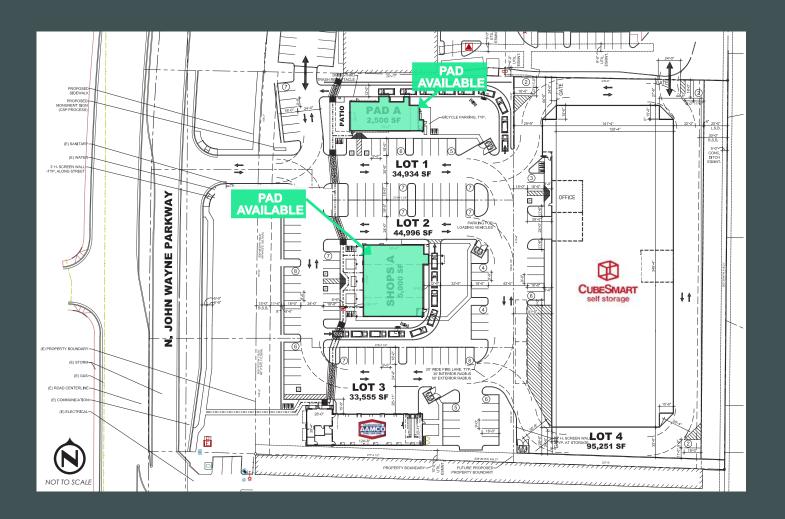

| ±1 Mile   | ±3 Miles  | ±5 Miles  |
|-----------------------------------------|-----------|-----------|-----------|
| 2023 Population - Current Year Estimate | 11,331    | 56,188    | 61,545    |
| 2028 Population - Five Year Projection  | 12,955    | 60,033    | 65,989    |
| 2023 Households - Current Year Estimate | 3,637     | 18,608    | 20,277    |
| 2028 Households - Five Year Projection  | 4,147     | 19,882    | 21,729    |
| 2023 Average Household Income           | \$107,993 | \$105,339 | \$104,994 |
| 2028 Average Household Income           | \$122,322 | \$119,326 | \$119,023 |
| 2023 Businesses                         | 317       | 493       | 538       |
| 2023 Employees                          | 2,940     | 4,723     | 5,875     |

## Site Plan



### **Contact Us**

#### **Max Bippus**

Senior Vice President +1 602 735 5518 max.bippus@cbre.com

© 2023 CBRE, Inc. All rights reserved. This information has been obtained from sources believed reliable, but has not been verified for accuracy or completeness. You should conduct a careful, independent investigation of the property and verify all information. Any reliance on this information is solely at your own risk. CBRE and the CBRE logo are service marks of CBRE, Inc. All other marks displayed on this document are the property of their respective owners, and the use of such logos does not imply any affiliation with or endorsement of CBRE. Photos herein are the property of their respective owners. Use of these images without the express written consent of the owner is prohibited.