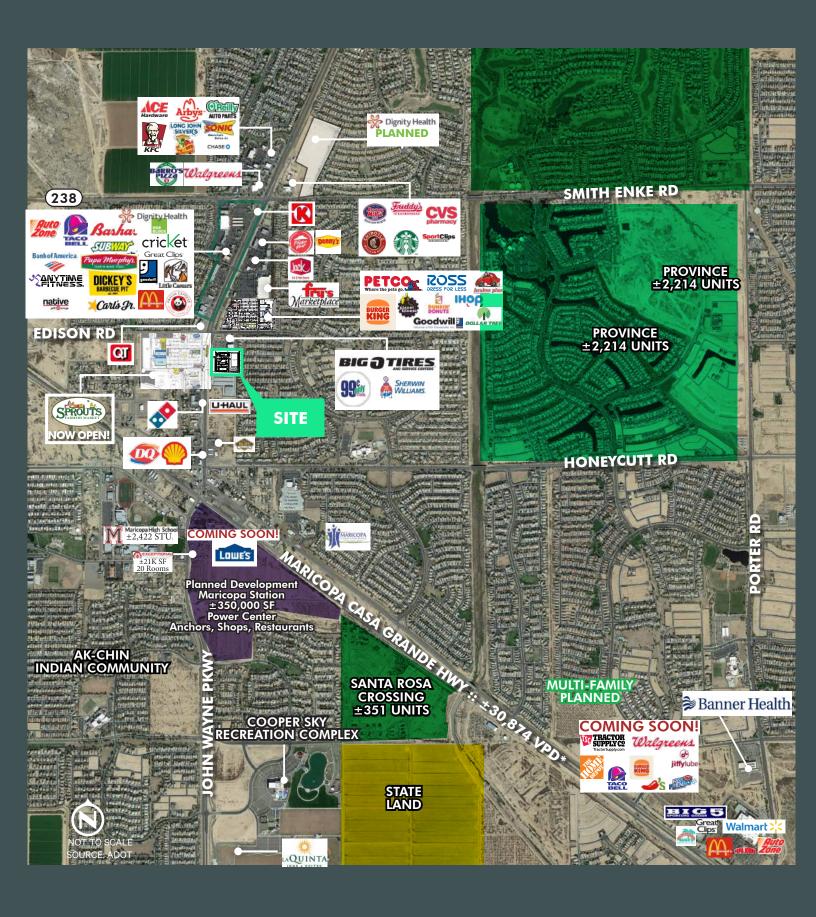

# S/SEC HWY 347 & EDISON RD

MARICOPA, AZ

## Property Highlights

- + Cross access with shopping center to the north
- + Municipality: Maricopa, Arizona
- + Highway 347 Traffic Counts (Source: ADOT)
  - North: ±30,966 VPD
  - South: ±30,874 VPD
- + This site is strategically located within the primary commercial corridor in the City of Maricopa
- + Price: Call for pricing

- + 387 new businesses started in the Maricopa area within the last 3 years
- + The average household income in Maricopa is \$85,000; this is among the highest in the State of Arizona
- + Maricopa has one of the lowest crime rates in Metro Phoenix
- + Maricopa is located on a Union Pacific Railroad line.