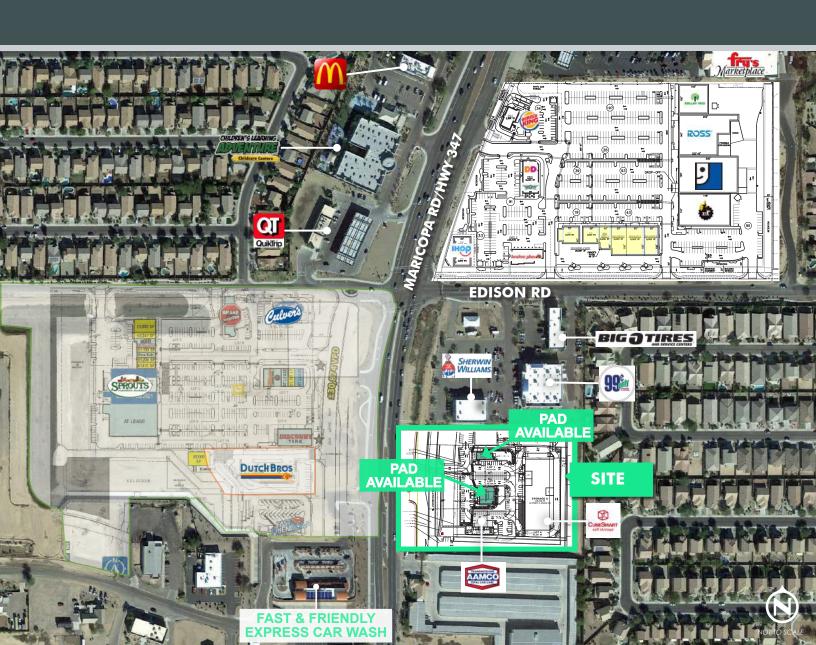

# S/SEC HWY 347 & EDISON RD

MARICOPA, AZ

## Property Highlights

- + Cross access with shopping center to the north
- + Municipality: Maricopa, Arizona
- + Highway 347 Traffic Counts (Source: ADOT)
  - North: ±30,966 VPD
  - South: ±30,874 VPD
- + This site is strategically located within the primary commercial corridor in the City of Maricopa
- + Price: Call for pricing