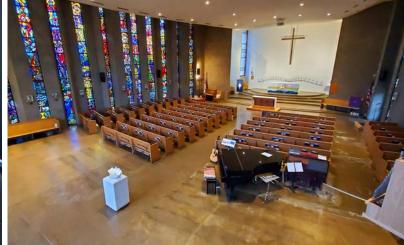

### **Property Highlights**

Shared use church space available for lease in San Diego. Space includes a large multi-use sanctuary, fellowship hall, and meeting room. Available Sunday, Monday, and Thursday evenings. See next page for details and contact agent for more information. Please do not disturb the church.

#### **LEASE DETAILS**

| Space Available<br>(±10,000 SF) | Sanctuary seats ±150;<br>Fellowship Hall (seats 50), and<br>meeting room |
|---------------------------------|--------------------------------------------------------------------------|
| Days / Hours Available          | Monday, Wednesday, Thursday,<br>and Sunday nights starting at<br>5:30 pm |
| Term                            | Month-to-month up to 1-year initial term                                 |
| Parking                         | Limited parking available on a first come first served basis             |
| Janitorial                      | Tenant responsible for cleaning after each use                           |
| Non-profit                      | Tenant must be non-profit entity                                         |
| Utilities                       | Tenant to pay its share of utilities                                     |
| Tours                           | Contact agent for touring instructions                                   |
| Lease Rate                      | Negotiable                                                               |