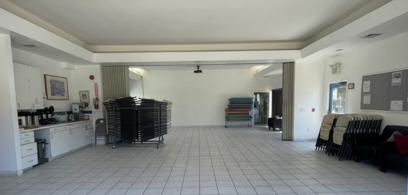

### **Property Highlights**

Shared use church space available for lease in San Diego. Space includes a large multi-use sanctuary, fellowship hall, and meeting room. Available Sunday, Monday, and Thursday evenings. See next page for details and contact agent for more information. Please do not disturb the church.

#### **LEASE DETAILS**

| Space Available<br>(±10,000 SF) | Sanctuary seats ±150;<br>Fellowship Hall (seats 50), and<br>meeting room |
|---------------------------------|--------------------------------------------------------------------------|
| Days / Hours Available          | Monday, Wednesday, Thursday,<br>and Sunday nights starting at<br>5:30 pm |
| Term                            | Month-to-month up to 1-year initial term                                 |
| Parking                         | Limited parking available on a first come first served basis             |
| Janitorial                      | Tenant responsible for cleaning after each use                           |
| Non-profit                      | Tenant must be non-profit entity                                         |
| Utilities                       | Tenant to pay its share of utilities                                     |
| Tours                           | Contact agent for touring instructions                                   |
| Lease Rate                      | Negotiable                                                               |