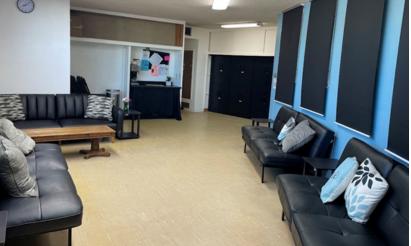

### **Property Highlights**

Shared use church space available for lease in San Diego. Space includes a large multi-use sanctuary, fellowship hall, and meeting room. Available Sunday, Monday, and Thursday evenings. See next page for details and contact agent for more information. Please do not disturb the church.

#### **LEASE DETAILS**

| Space Available<br>(±10,000 SF) | Sanctuary seats ±150;<br>Fellowship Hall (seats 50), and<br>meeting room |
|---------------------------------|--------------------------------------------------------------------------|
| Days / Hours Available          | Monday, Wednesday, Thursday,<br>and Sunday nights starting at<br>5:30 pm |
| Term                            | Month-to-month up to 1-year initial term                                 |
| Parking                         | Limited parking available on a first come first served basis             |
| Janitorial                      | Tenant responsible for cleaning after each use                           |
| Non-profit                      | Tenant must be non-profit entity                                         |
| Utilities                       | Tenant to pay its share of utilities                                     |
| Tours                           | Contact agent for touring instructions                                   |
| Lease Rate                      | Negotiable                                                               |