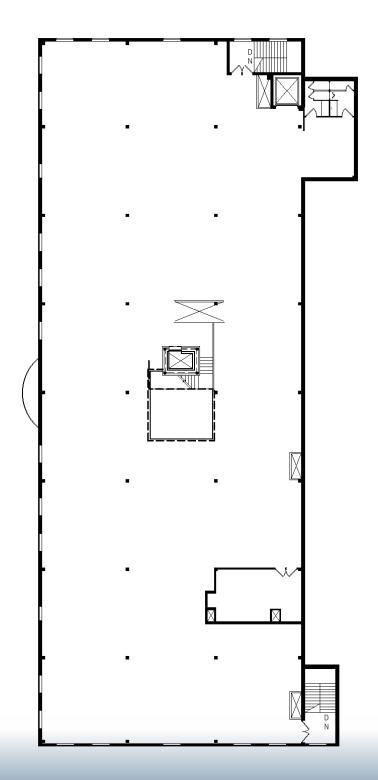

, off Richmond Road, Sarcee Trail and 26th Ave. This location is highly visible from Sarcee Trail, with close proximity to Richmond Square and Signal Hill/Westhills shopping centres, providing lots of shopping and restaurant options in the area.

### DETAILS

MARKET RENT: **OPERATING COSTS:** OCCUPANCY: AVAILABILITY:

Market Lease Rates \$15.00 per sq. ft (est. 2024) Immediately Suite 110: 6,700 sq.ft LEASED Suite 200: 17,125 sq.ft Lower Level 2: 7,365 sq.ft LEASED

+/- 88 surface stalls

PARKING:

## HIGHLIGHTS

- Brand new entryway and elevator
- Exposure to over 40,000 vehicles per day on Sarcee Trail •
- Prominent pylon signage along Sarcee Trail
- Zoning is C-COR3

# 67 Glenbrook Place SW

### FLOOR PLANS

Suite 110: 6,700 sq.ft LEASED







### FLOOR PLANS

Suite 200: 17,125 sq.ft



### MAP & AMENITIES





 $(\mathbb{N})$ 

# MOUNT ROYAL UNIVERSITY RICHMOND



TOTAL HOUSEHOLDS 24,387



AVG. HOUSEHOLD INCOME \$148,834



WALK SCORE

WITHIN 3KM RADIUS Source: Piinpoint

# CONTACT

McArthur



**Cushman & Wakefield ULC** 250 6 Avenue SW, Suite 2400 Calgary, AB T2P 3H7

DAVID LEES Executive Vice President Office Sales & Leasing 403 261 1102 david.lees@cushwake.com ADAM RAMSAY Executive Vice President Office Sales & Leasing 403 261 1103 adam.ramsay@cushwake.com

### TRENT PETERSON

Vice President Office Sales & Leasing 403 261 1101 trent.peterson@cushwake.com

©2024 Cushman & Wakefield. All rights reserved. The information contained in this communication is strictly confidential. This information has been obtained from sources believed to be reliable but has not been v