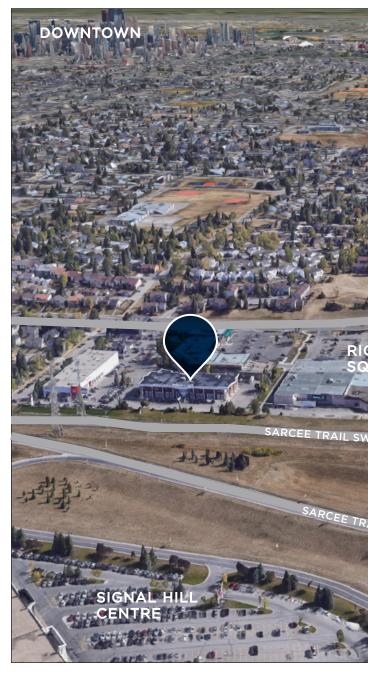

rcee Trail and 26th Ave. This location is highly visible from Sarcee Trail, with close proximity to Richmond Square and Signal Hill/Westhills shopping centres, providing lots of shopping and restaurant options in the area.

### DETAILS

MARKET RENT: **OPERATING COSTS:** OCCUPANCY: AVAILABILITY:

Market Lease Rates \$15.00 per sq. ft (est. 2024) Immediately Suite 110: 6,700 sq.ft LEASED Suite 200: 17,125 sq.ft Lower Level 2: 7,365 sq.ft LEASED

+/- 88 surface stalls

PARKING:

## HIGHLIGHTS

- Brand new entryway and elevator
- Exposure to over 40,000 vehicles per day on Sarcee Trail •
- Prominent pylon signage along Sarcee Trail
- Zoning is C-COR3

# 67 Glenbrook Place SW

### FLOOR PLANS

Suite 110: 6,700 sq.ft LEASED







### FLOOR PLANS

Suite 200: 17,125 sq.ft



### MAP & AMENITIES





 $(\mathbb{N})$ 

# MOUNT ROYAL UNIVERSITY RICHMOND



TOTAL HOUSEHOLDS 24,387



AVG. HOUSEHOLD INCOME \$148,834



WALK SCORE

WITHIN 3KM RADIUS Source: Piinpoint

# CONTACT

McArthur



**Cushman & Wakefield ULC** 250 6 Avenue SW, Suite 2400 Calgary, AB T2P 3H7

DAVID LEES Executive Vice President Office Sales & Leasing 403 261 1102 david.lees@cushwake.com ADAM RAMSAY Executive Vice President Office Sales & Leasing 403 261 1103 adam.ramsay@cushwake.com

### TRENT PETERSON

Vice President Office Sales & Leasing 403 261 1101 trent.peterson@cushwake.com

©2024 Cushman & Wakefield. All rights reserved. The information contained in this communication is strictly confidential. This information has been obtained from sources believed to be reliable but has not been verified. No warranty or