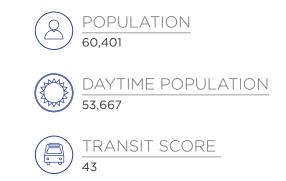

# MOUNT ROYAL UNIVERSITY RICHMOND

TOTAL HOUSEHOLDS 24,387

AVG. HOUSEHOLD INCOME \$148,834

WALK SCORE

WITHIN 3KM RADIUS Source: Piinpoint