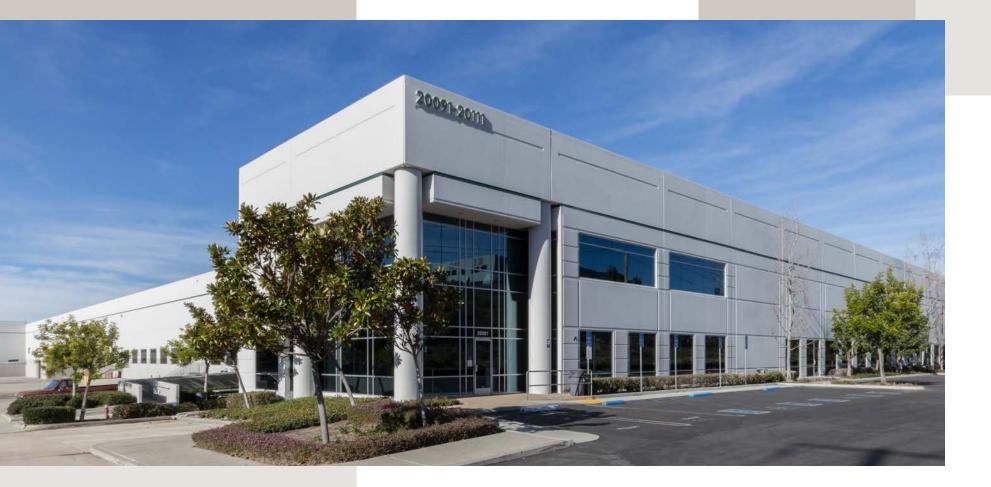

# **For Lease** ±25,086 Square Feet

# 20111 Ellipse, Foothill Ranch

High Identity Industrial / Flex Building

# Property Highlights

- » High Identity Industrial / Corporate Headquarters Building
- » ±25,086 SF with ±1,900 SF of Single-Story Office Area
- » Six (6) Dock High Doors
- » One (1) Ground Level Door
- » ±1.5:1,000 Parking Ratio
- » ±28' Minimum Warehouse Clearance
- » 400 Amps, 277/480 Volt, 3-Phase Power Panel
- » Fully Sprinklered
- » Close proximity to an Abundance of Retail Amenities
- » Easy Access to the Foothill 241 Transportation Corridor