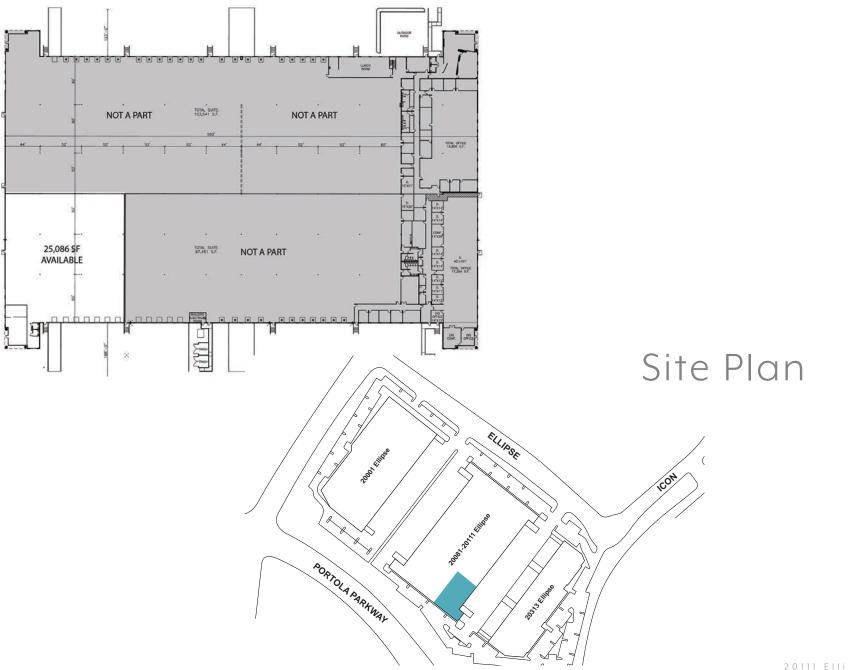

# **For Lease** ±25,086 Square Feet



# 20111 Ellipse, Foothill Ranch

High Identity Industrial / Flex Building

# Property Highlights

- » High Identity Industrial / Corporate Headquarters Building
- » ±25,086 SF with ±1,900 SF of Single-Story Office Area
- » Six (6) Dock High Doors
- » One (1) Ground Level Door
- » ±1.5:1,000 Parking Ratio
- » ±28' Minimum Warehouse Clearance
- » 400 Amps, 277/480 Volt, 3-Phase Power Panel
- » Fully Sprinklered
- » Close proximity to an Abundance of Retail Amenities
- » Easy Access to the Foothill 241 Transportation Corridor



# Floor Plan



20111 Ellipse | Foothill Ranch



### CBRE

### CONTAC

### INFORMATION

### **Gregg Haly**

+1 949 725 8632 gregg.haly@cbre.com License #00937913

### **Tyler Haly**

+1 949 725 8486 tyler.haly@cbre.com License #01944023

3501 Jamboree, Suite 100, Newport Beach, CA 92656 www.cbre.com

© 2024 CBRE, Inc. All rights reserved. This information has been obtained from sources believed reliable but has not been verified for accuracy or completeness. CBRE, Inc. makes no guarantee, representation or warranty and accepts no responsibility or liability as to the accuracy, completeness, or eliability of the information contained herein. You should conduct a careful, independent investigation of the property and verify all information. Any reliance on this information is solely at your own risk. CBR