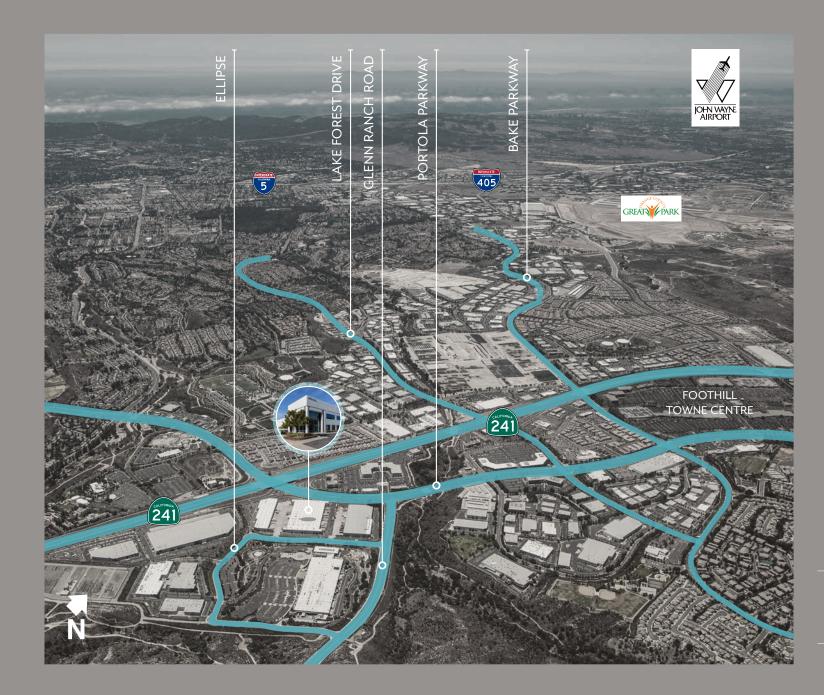

# Property Highlights

- » High Identity Industrial / Corporate Headquarters Building
- » ±25,086 SF with ±1,900 SF of Single-Story Office Area
- » Six (6) Dock High Doors
- » One (1) Ground Level Door
- » ±1.5:1,000 Parking Ratio
- » ±28' Minimum Warehouse Clearance
- » 400 Amps, 277/480 Volt, 3-Phase Power Panel
- » Fully Sprinklered
- » Close proximity to an Abundance of Retail Amenities
- » Easy Access to the Foothill 241 Transportation Corridor