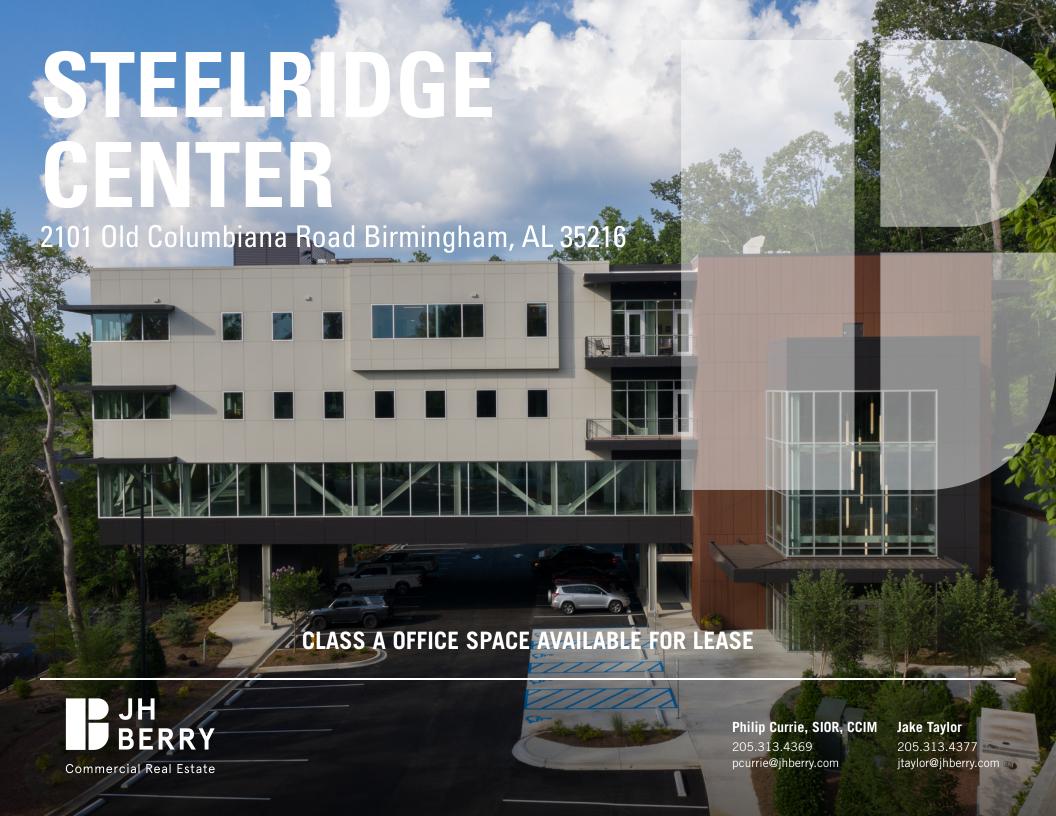

## **STEELRIDGE CENTER FOR LEASE**: CLASS A MIDTOWN OFFICE SPACE

## STEELRIDGE CENTER

2101 OLD COLUMBIANA ROAD, BIRMINGHAM, AL 35216

#### PROPERTY DESCRIPTION

SteelRidge Center is a four-story, Class A office building located in Birmingham's most sought-after Midtown submarket. Minutes from Lakeshore Parkway, I-65 and Montgomery Highway, Vestavia Hills, and Downtown Homewood, the Building offers great connectivity.

This 34,153 SF building was built in 2021 and offers flexible floor plans with great window lines, ample surface and covered parking, and natural light.