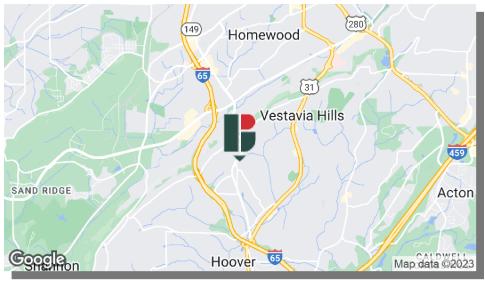

#### PROPERTY DESCRIPTION

SteelRidge Center is a four-story, Class A office building located in Birmingham's most sought-after Midtown submarket. Minutes from Lakeshore Parkway, I-65 and Montgomery Highway, Vestavia Hills, and Downtown Homewood, the Building offers great connectivity.