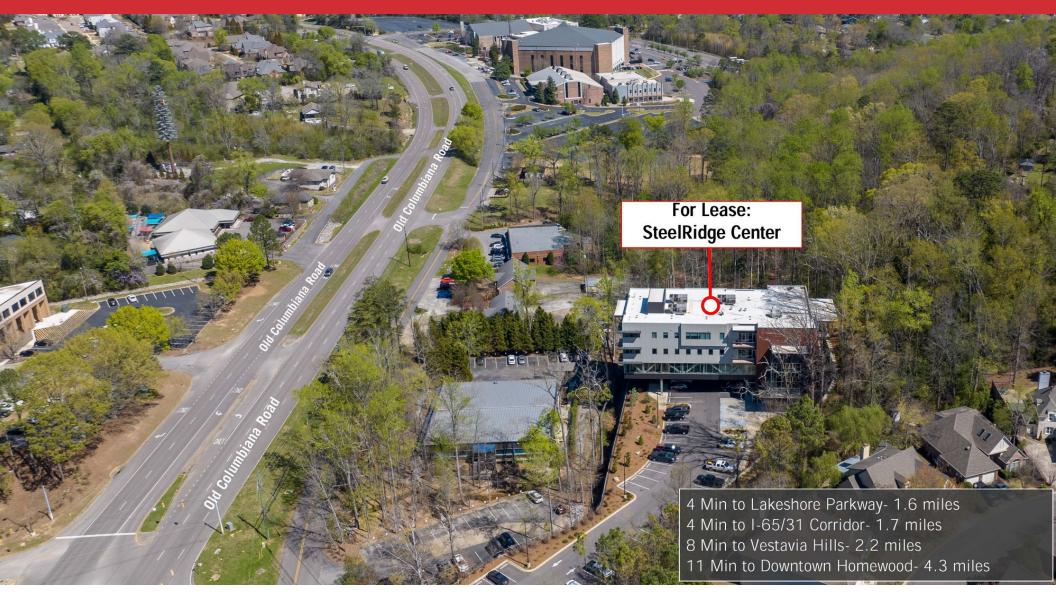

#### PROPERTY DESCRIPTION

SteelRidge Center is a four-story, Class A office building located in Birmingham's most sought-after Midtown submarket. Minutes from Lakeshore Parkway, I-65 and Montgomery Highway, Vestavia Hills, and Downtown Homewood, the Building offers great connectivity.