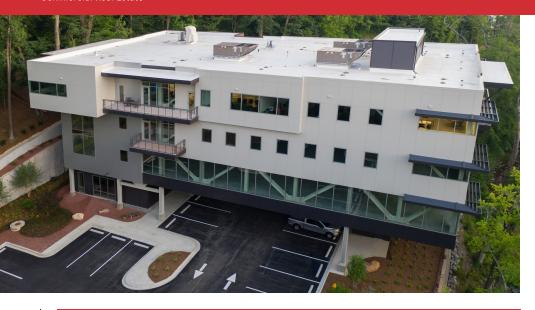

#### PROPERTY DESCRIPTION

SteelRidge Center is a four-story, Class A office building located in Birmingham's most sought-after Midtown submarket. Minutes from Lakeshore Parkway, I-65 and Montgomery Highway, Vestavia Hills, and Downtown Homewood, the Building offers great connectivity.

This 34,153 SF building was built in 2021 and offers flexible floor plans with great window lines, ample surface and covered parking, and natural light.