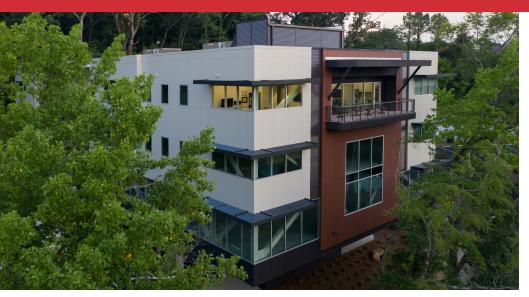

## **STEELRIDGE CENTER FOR LEASE**: CLASS A MIDTOWN OFFICE SPACE

#### PROPERTY DESCRIPTION

SteelRidge Center is a four-story, Class A office building located in Birmingham's most sought-after Midtown submarket. Minutes from Lakeshore Parkway, I-65 and Montgomery Highway, Vestavia Hills, and Downtown Homewood, the Building offers great connectivity.

This 34,153 SF building was built in 2021 and offers flexible floor plans with great window lines, ample surface and covered parking, and natural light.